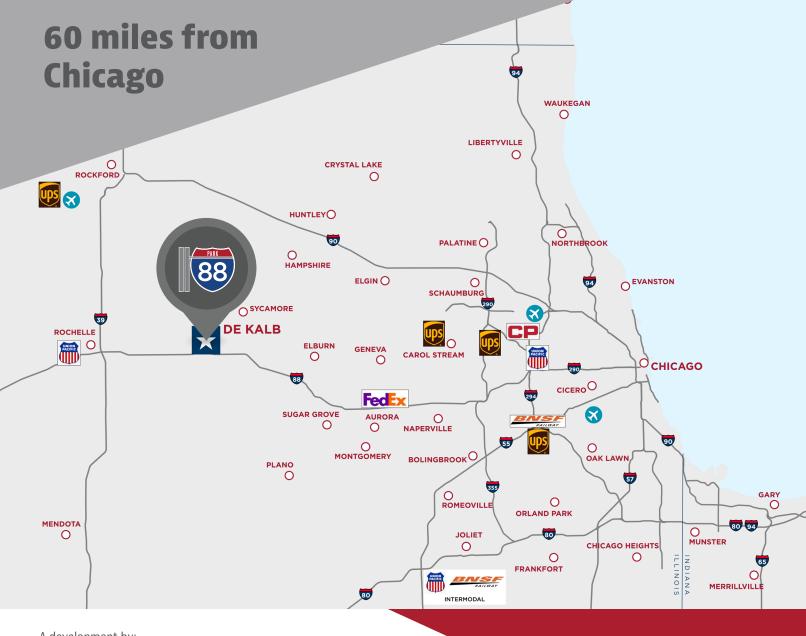

**Enterprise Zone** 

**Immediate** I-88 four-way interchange access at Peace Road

**I-39 Logistics** Corridor directly links I-88, I-80, I-90, I-55, I-57 & I-74

Corporate neighbors include: Goodyear, Nestle, 3M, Target and Panduit

Cooperative and business-friendly community

Close proximity to corporate and cargo jet service at DeKalb Taylor Municipal Airport incentive

5,590,511 population within 50 miles

Northern Illinois University student workforce