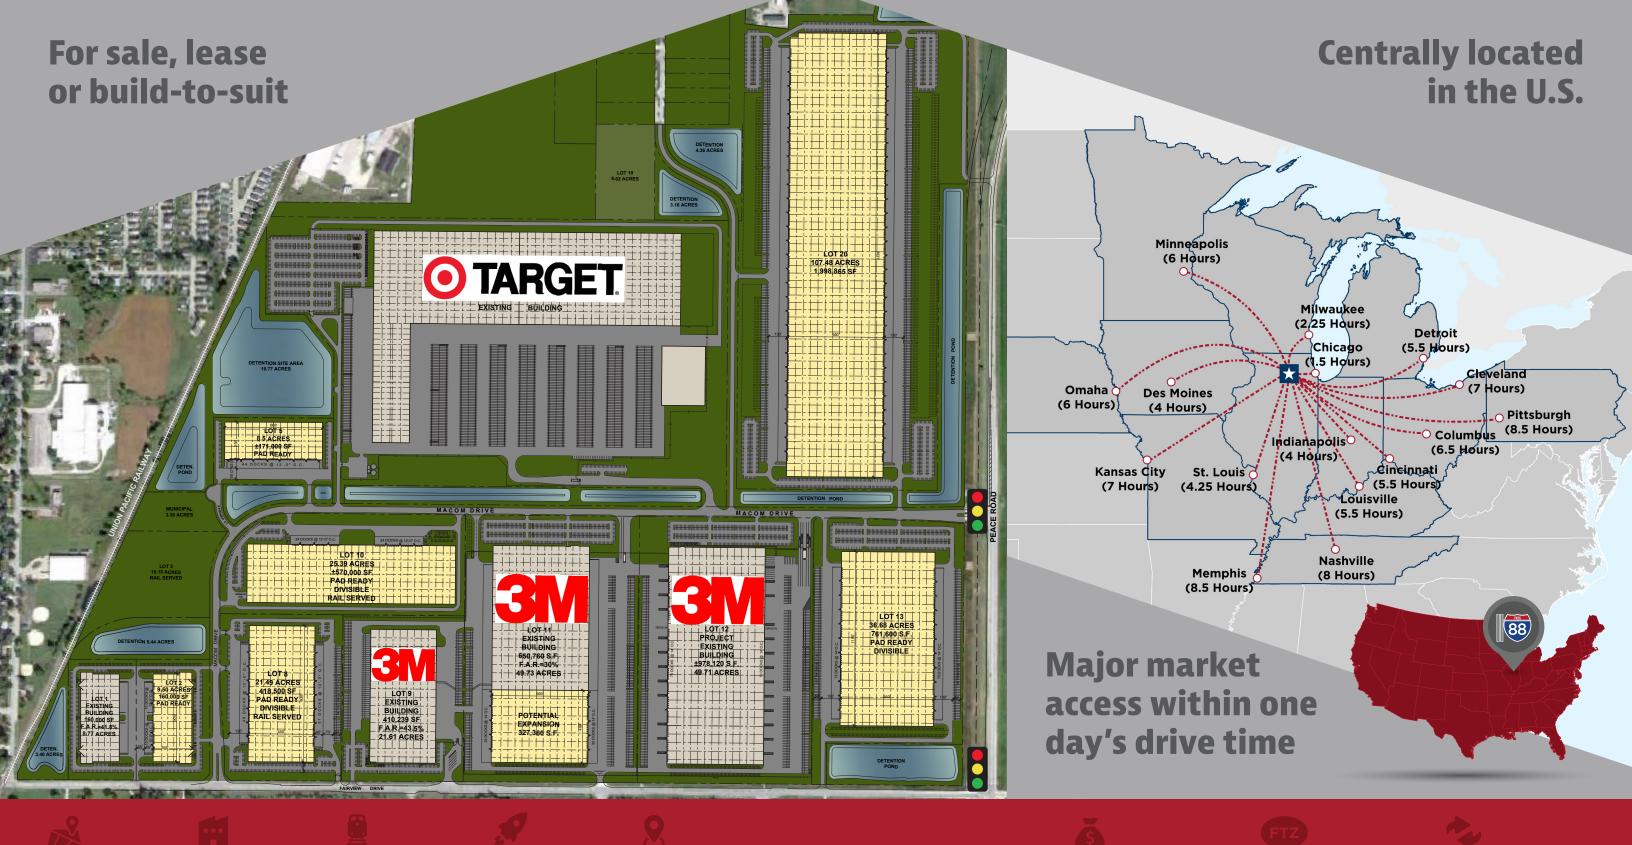

Land sites from 5 to 120 acres

**Buildings from 50K to 2MSF** 

DeKalb, Illinois

JOIN AREA USERS INCLUDING:

facebook

GOOD YEAR

PEACEROAD

IMMEDIATE
INTERSTATE ACCESS

Sites available from 5 to 120 acres

**Buildings** from 50,000 to 2,000,000 sf

Union Pacific rail available

Pad-ready sites for quick delivery

Unique site for up to 2MSF

**Economic** Up to 10-year tax abatement Overview

**Enterprise Zone** 

**Immediate** I-88 four-way interchange access at Peace Road

**I-39 Logistics** Corridor directly links I-88, I-80, I-90, I-55, I-57 & I-74

Corporate neighbors include: Goodyear, Nestle, 3M, Target and Panduit

Cooperative and business-friendly community

Close proximity to corporate and cargo jet service at DeKalb Taylor Municipal Airport incentive

5,590,511 population within 50 miles

Northern Illinois University student workforce

Foreign Trade Zone

#176 Benefits

Competitive build-to-suit prices

A development by:

Exclusive agents:

Jason West, SIOR 847 518 3210 jason.west@cushwake.com Sean Henrick, SIOR, CCIM 847 518 3215 sean.henrick@cushwake.com Michael Magliano 847 518 3259 michael.magliano@cushwake.com