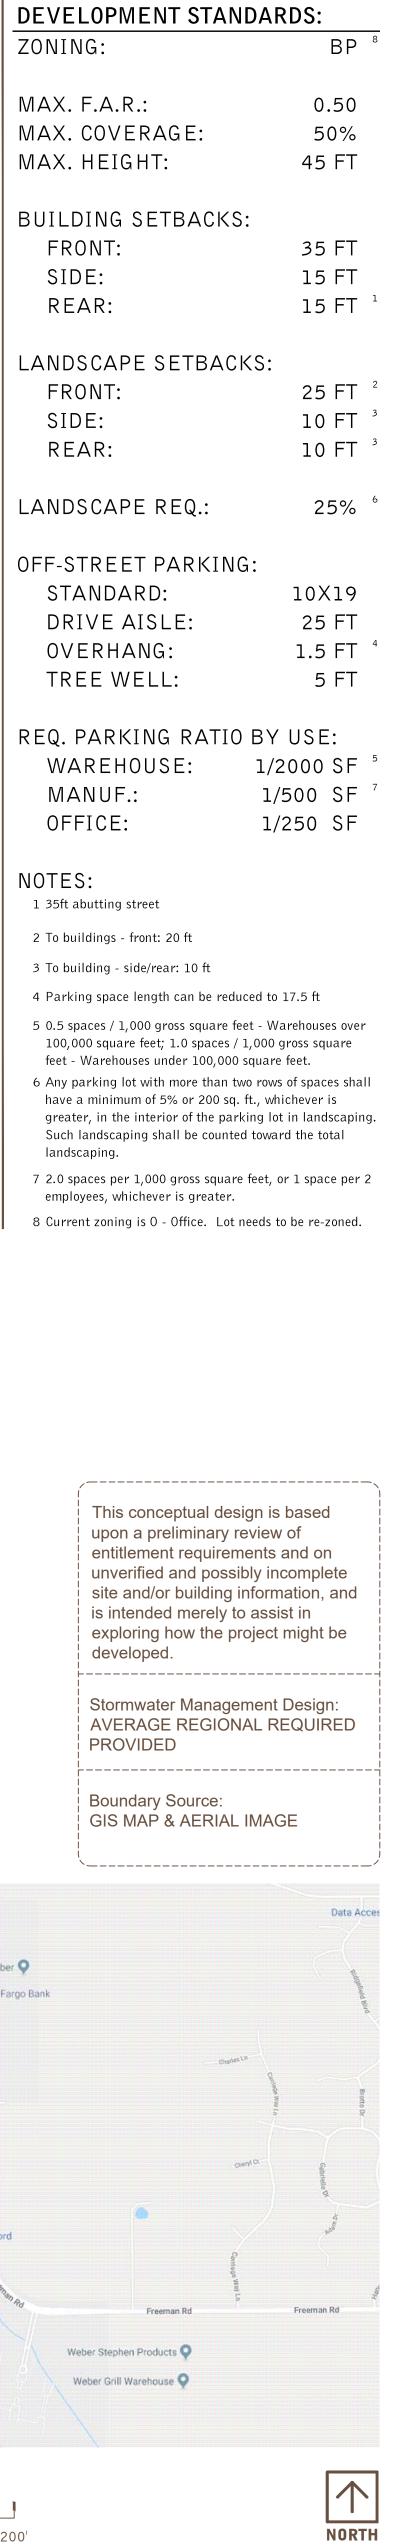

## ZONING:

MAX. F.A.R.: MAX. HEIGHT:

FRONT: SIDE: REAR:

FRONT: SIDE: REAR:

STANDARD:

MANUF.: OFFICE:

NOTES:

l l l 0 25' 50' 100' 200'