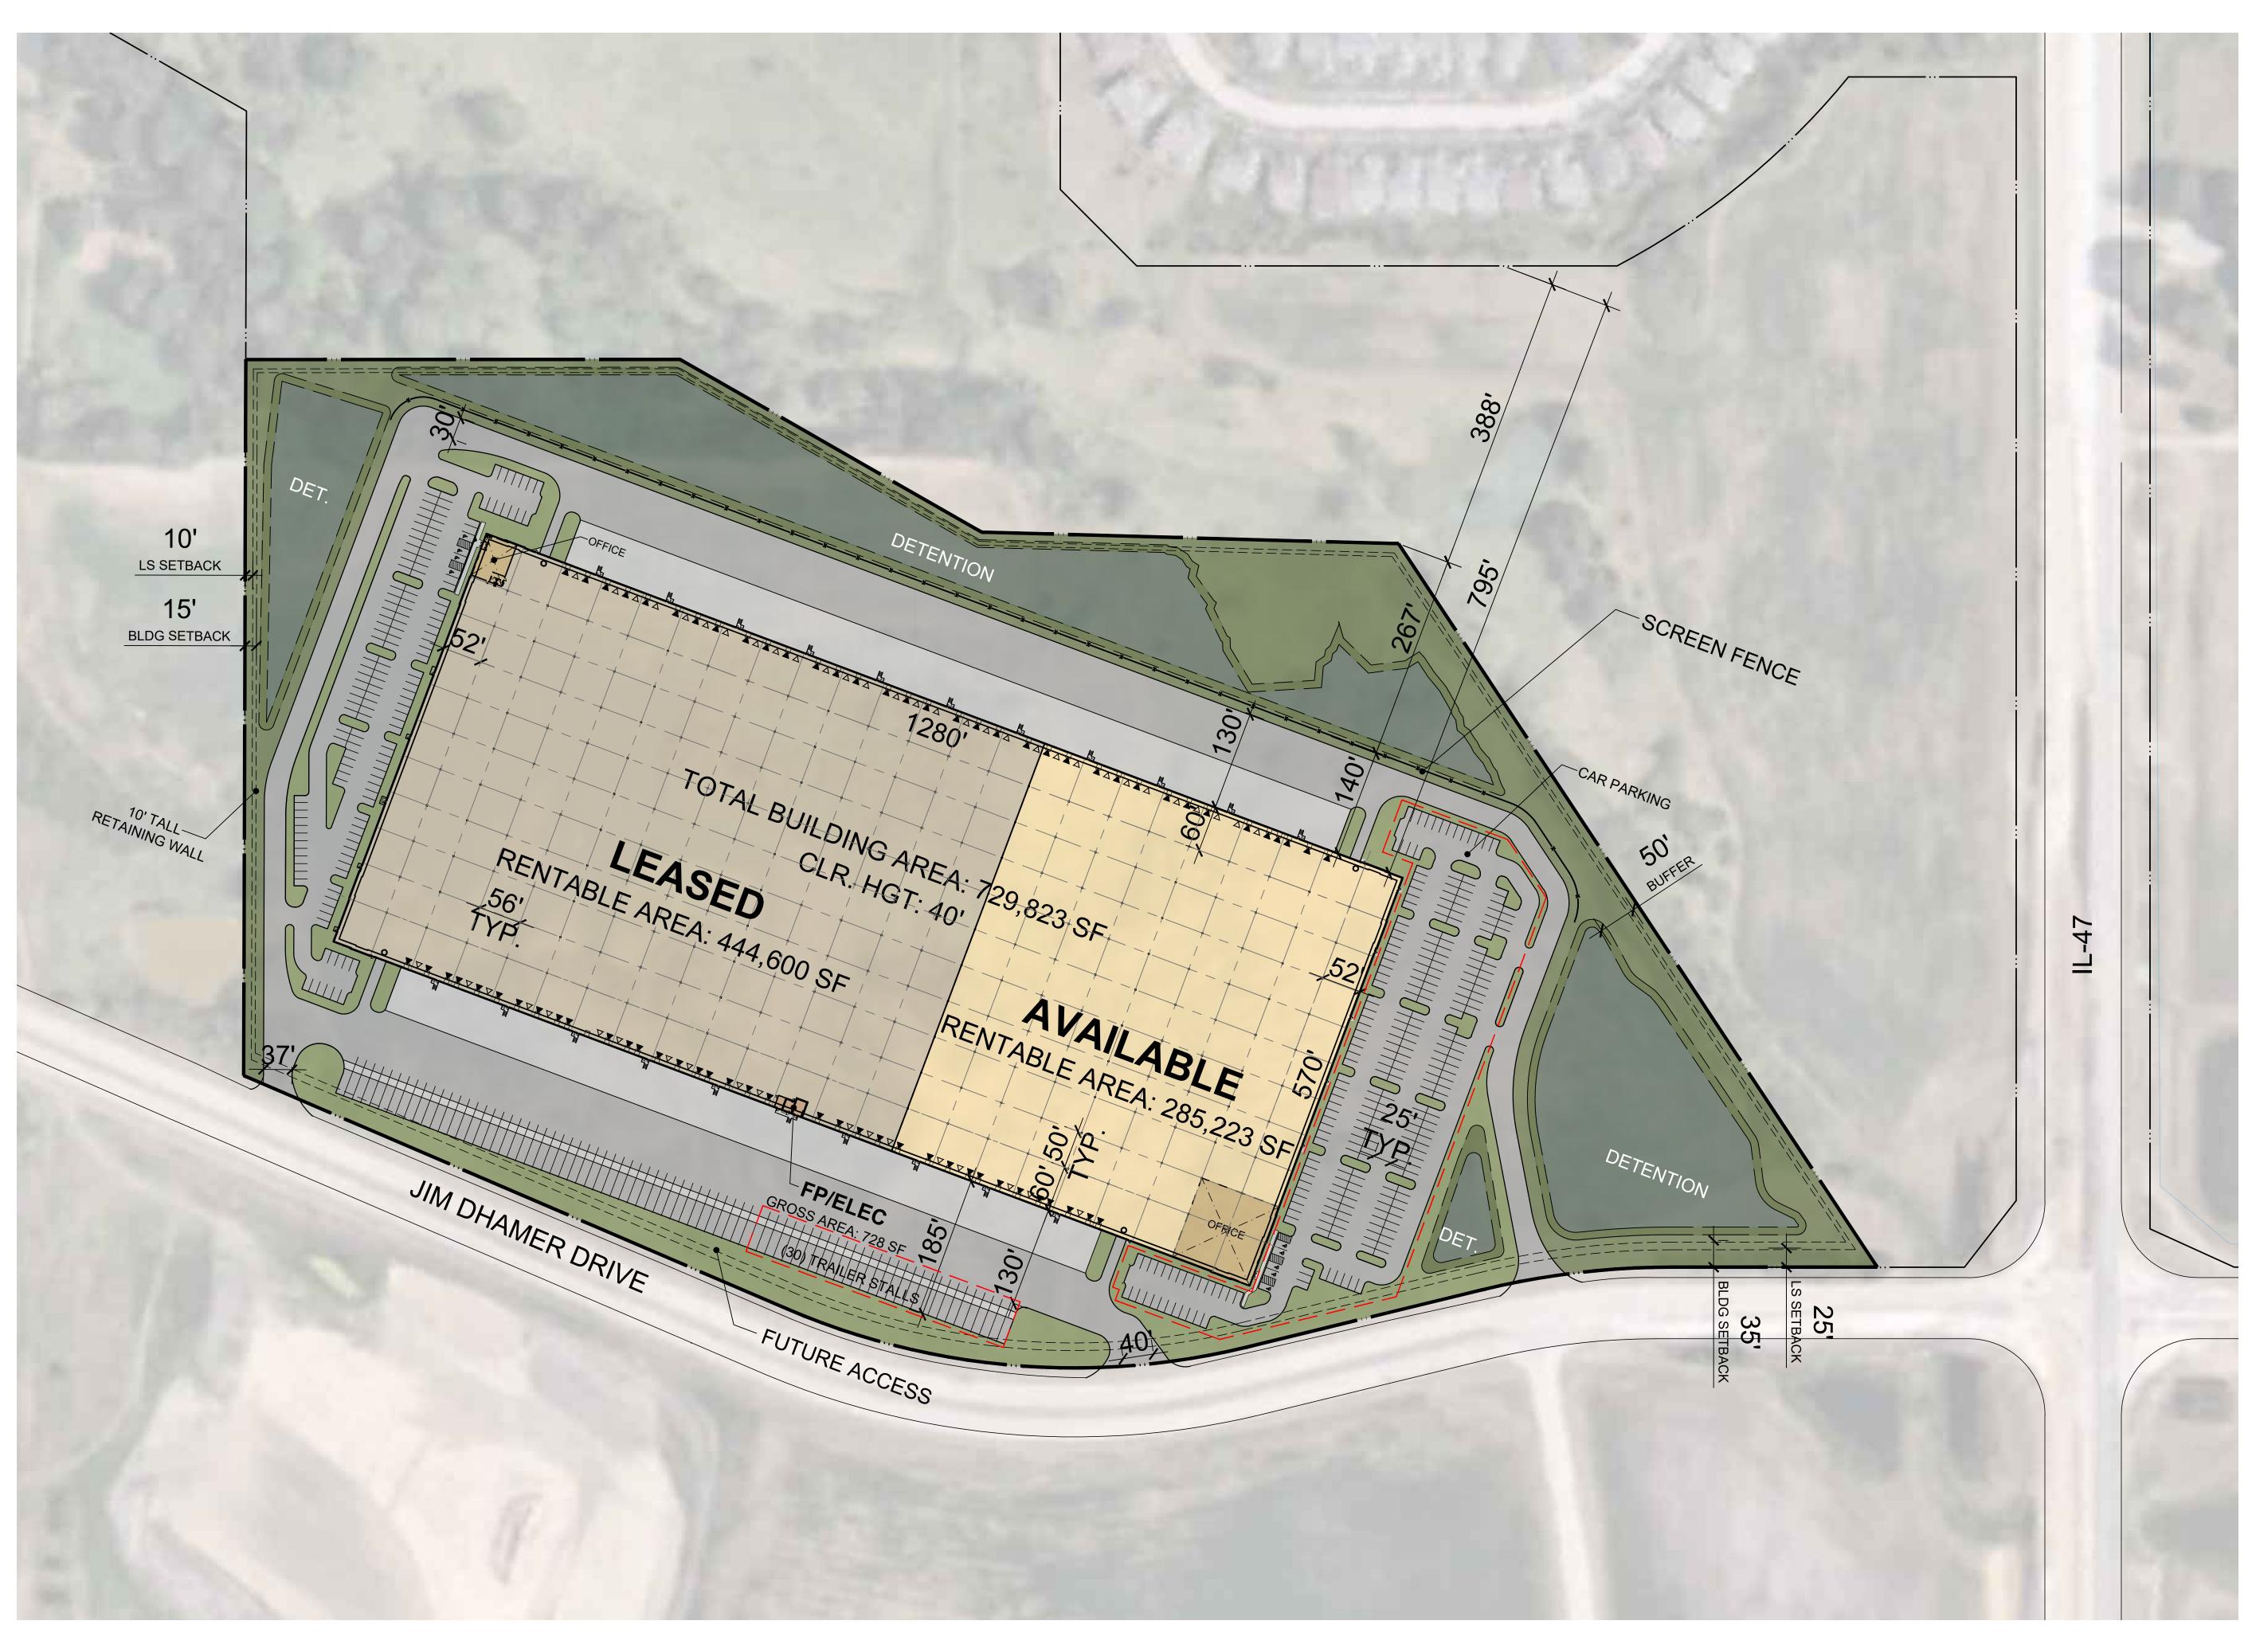

| PROJECT DATA:                |           |               |
|------------------------------|-----------|---------------|
| SITE AREA:                   |           |               |
| GROSS:                       |           | 44.46 AC      |
|                              |           | 1,936,639 SF  |
| BUILDING FOOTPRINT:          |           | 729,823 SF    |
| UNIT A FOOTPRINT (RENTABLE): |           | 444,600 SF    |
| UNIT B FOOTPRINT (RENTABLE): |           | 285,223 SF    |
| COVERAGE:                    |           |               |
| GROSS:                       |           | 38%           |
| PARKING REQUIRED:            |           |               |
| WAREHOUSE                    | 1/2000 SF | 356 STALLS    |
| OFFICE                       | 1/250 SF  | 70 STALLS     |
| TOTAL                        |           | 426 STALLS    |
| PARKING PROVIDED:            |           |               |
| AUTO:                        |           | 444 STALLS    |
|                              |           | @0.61/1000 SF |
| REQ. ACCESSIBLE              |           | 9 STALLS      |
| TRAILER:                     |           | 78 STALLS     |
| TRUCK DOCKS:                 |           |               |
| ▲ DOCK-HIGH DOORS            |           | 71            |
| $\Delta$ KNOCK-OUTS OR RATED |           | 52            |
| -                            |           |               |

**Conceptual Site Plan** 

IL 47 & Jim Dhamer Dr Huntley, IL 60142 WARE MALCOMB