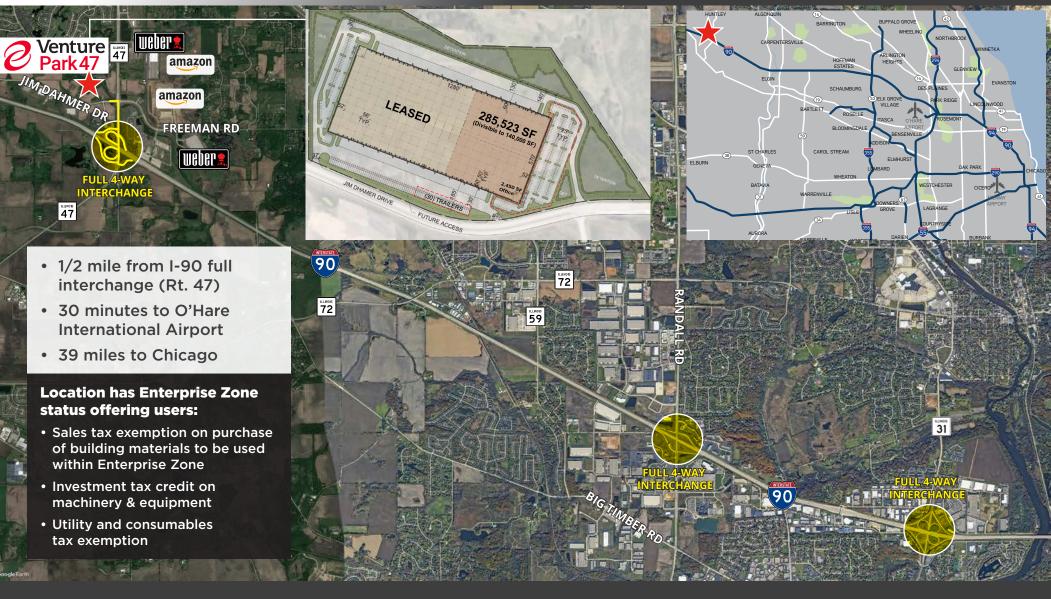

## 285,523 SQUARE FEET DIVISIBLE TO 140,000 SF

IMMEDIATELY AVAILABLE | 40' CLEAR HEIGHT

HUNTLEY, IL

Colliers

**AFFINIU** CAPITAL

**VentureOne** 

12150 JIM DHAMER DR

12150 JIM DHAMER DRIVE HUNTLEY, IL