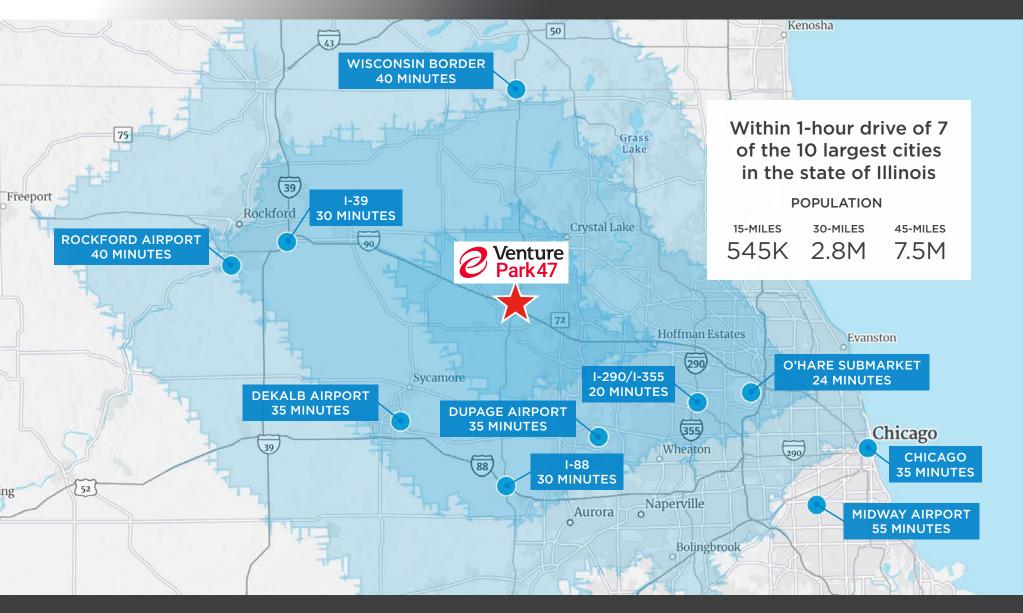

## 285,523 SQUARE FEET DIVISIBLE TO 140,000 SF

IMMEDIATELY AVAILABLE | 40' CLEAR HEIGHT

HUNTLEY, IL

Colliers

**AFFINIU** CAPITAL

**VentureOne** 

12150 JIM DHAMER DR

12150 JIM DHAMER DRIVE HUNTLEY, IL