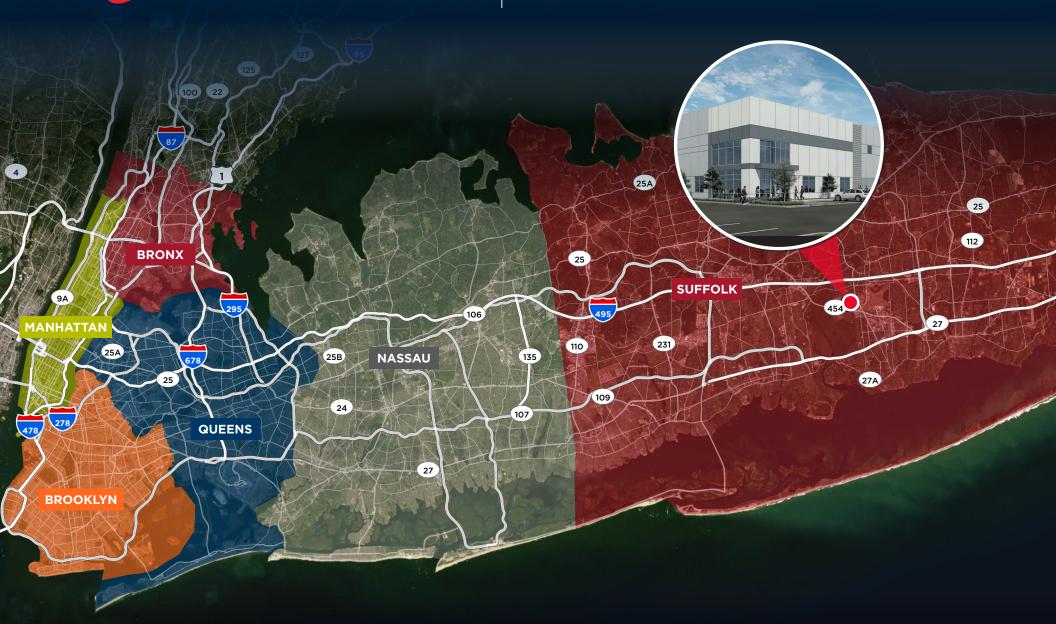

3175 VETERANS MEMORIAL HIGHWAY | RONKONKOMA, NEW YORK

75,432 SF INDUSTRIAL FACILITY | DIVISIBLE | BUILT TO SUIT OPPORTUNITY

### AT 3175 VETERANS MEMORIAL HIGHWAY