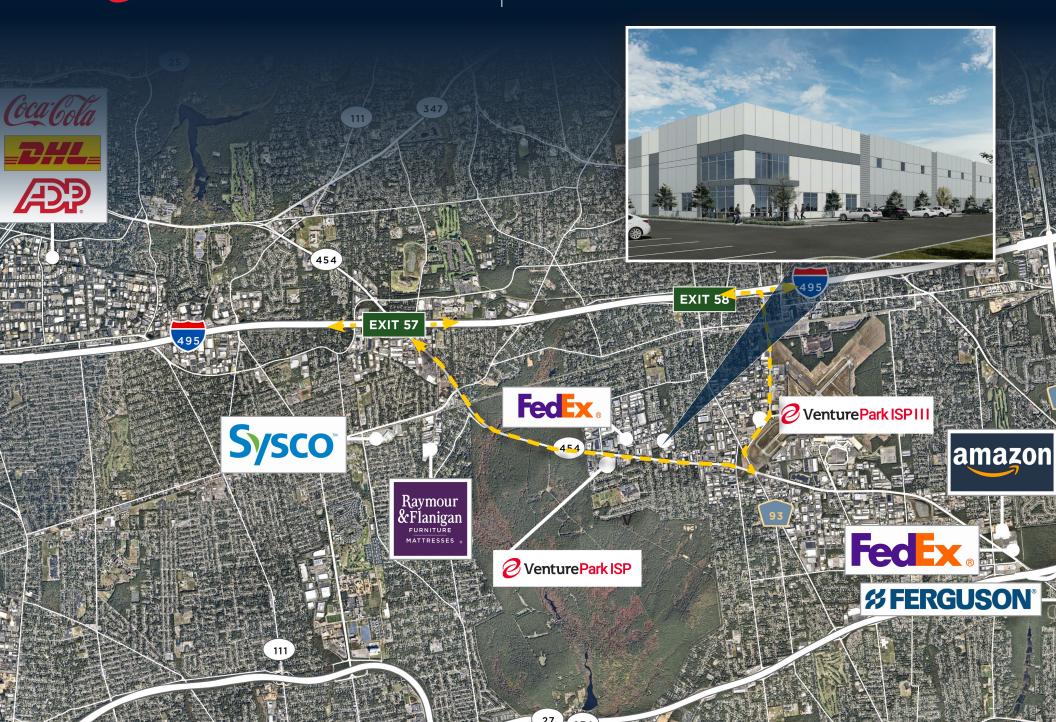

3175 VETERANS MEMORIAL HIGHWAY | RONKONKOMA, NEW YORK

75,432 SF INDUSTRIAL FACILITY | DIVISIBLE | BUILT TO SUIT OPPORTUNITY

### AT 3175 VETERANS MEMORIAL HIGHWAY