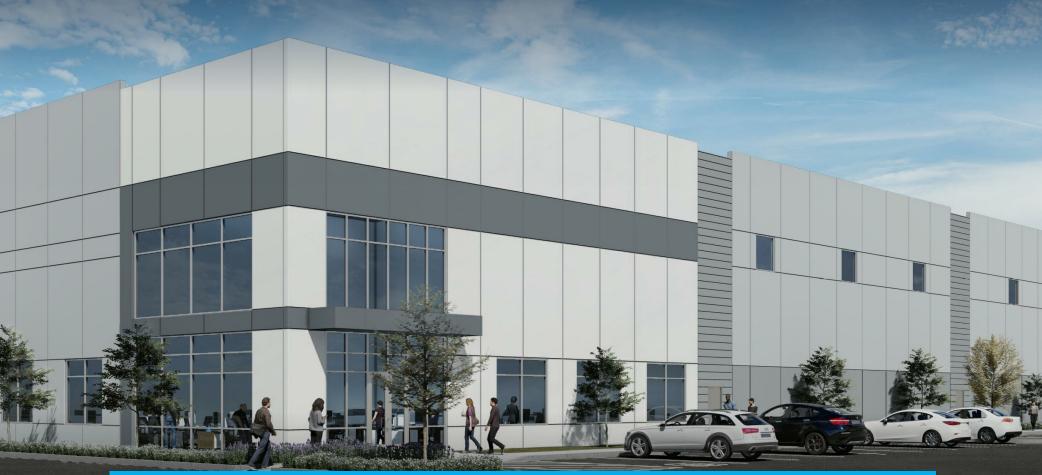

3175 VETERANS MEMORIAL HIGHWAY | RONKONKOMA, NEW YORK

75,432 SF INDUSTRIAL FACILITY | DIVISIBLE | BUILT TO SUIT OPPORTUNITY

# HIGHLIGHTS

| ADDRESS               | 3175 Veterans Memorial Highway                            |
|-----------------------|-----------------------------------------------------------|
| DELIVERY              | 12 Months From Lease Execution                            |
| SQUARE FOOTAGE        | 75,432 SF (Divisible To 42,351 SF An<br>35,081 SF)        |
| PILOT (IDA)           | 10 Year PILOT<br>50% RE Tax Abatement                     |
| OFFICE SQUARE FEET    | To Suit                                                   |
| CLEAR CEILING HEIGHTS | 32' Clear (Ability To Go To 40')                          |
| DOCKS                 | 16 Docks                                                  |
| DRIVE-INS             | 2 (Expanadable)                                           |
| COLUMN SPACING        | 54 'x 50' with 60' Speed Bays                             |
| PARKING               | 107 Stalls (Expandable To 121)                            |
| FRONTAGE              | 425' SF Of Frontage On Veterans<br>Memorial Highway (454) |