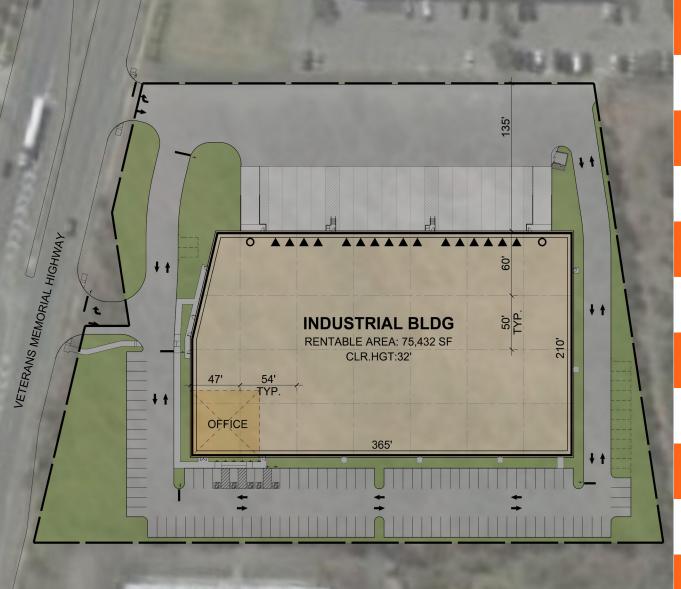

# HIGHLIGHTS

| ADDRESS               | 3175 Veterans Memorial Highway                            |
|-----------------------|-----------------------------------------------------------|
| DELIVERY              | 12 Months From Lease Execution                            |
| SQUARE FOOTAGE        | 75,432 SF (Divisible To 42,351 SF An<br>35,081 SF)        |
| PILOT (IDA)           | 10 Year PILOT<br>50% RE Tax Abatement                     |
| OFFICE SQUARE FEET    | To Suit                                                   |
| CLEAR CEILING HEIGHTS | 32' Clear (Ability To Go To 40')                          |
| DOCKS                 | 16 Docks                                                  |
| DRIVE-INS             | 2 (Expanadable)                                           |
| COLUMN SPACING        | 54 'x 50' with 60' Speed Bays                             |
| PARKING               | 107 Stalls (Expandable To 121)                            |
| FRONTAGE              | 425' SF Of Frontage On Veterans<br>Memorial Highway (454) |