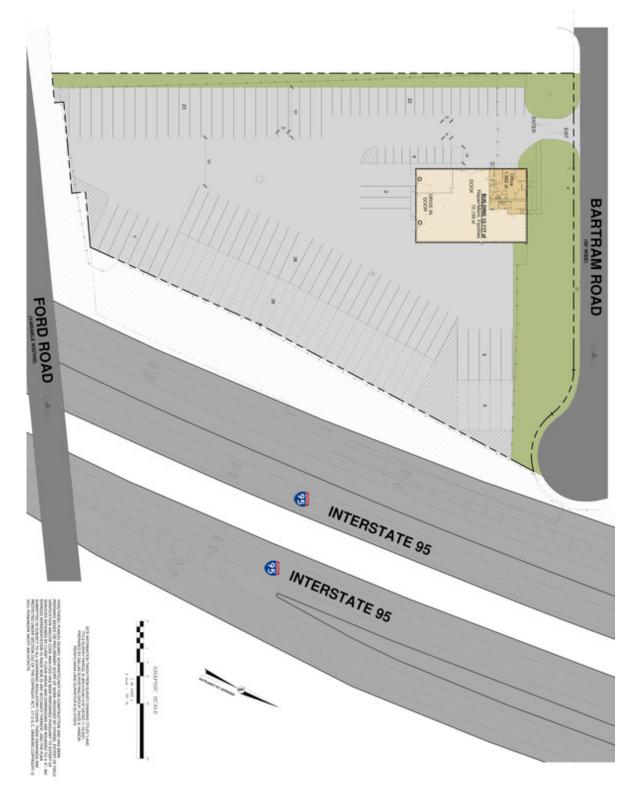

# **HIGHLIGHTS**

- 3,924 SF Office Space
- 20' Ceiling Height
- Docks: 2
- Drive-Ins: 2 (expandable)
- 550' Frontage on I-95
- \$38,386.77 (Est taxes)

**BUILDING SIZE** 12.117 SF

**ACREAGE** Approximately 4.00 Acres

ZONING

P-I - Planned Industrial