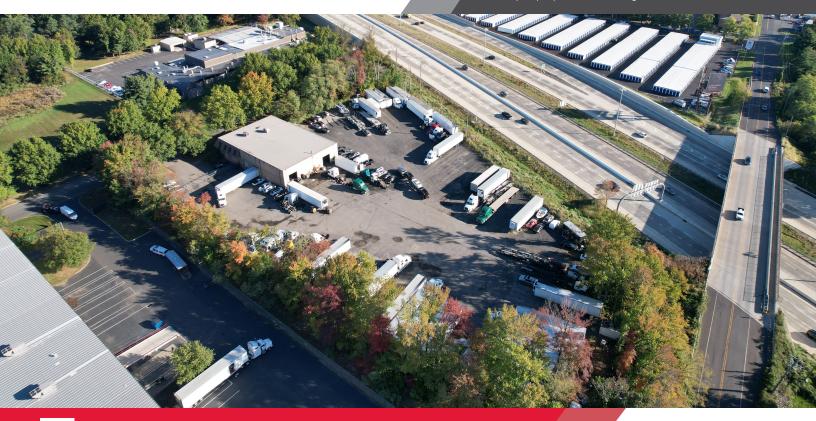

# **AVAILABLE FOR LEASE**

2720 BARTRAM ROAD, BRISTOL, PA

# **HIGHLIGHTS**

- 3,924 SF Office Space
- 20' Ceiling Height
- Docks: 2
- Drive-Ins: 2 (expandable)
- 550' Frontage on I-95
- \$38,386.77 (Est taxes)

**BUILDING SIZE** 12.117 SF

**ACREAGE** Approximately 4.00 Acres