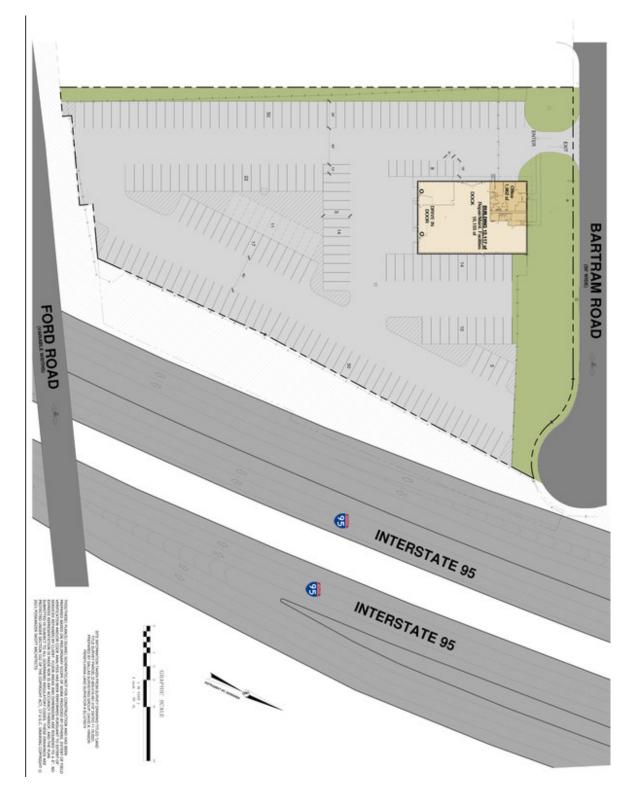

# **HIGHLIGHTS**

- 3,924 SF Office Space
- 20' Ceiling Height
- Docks: 2
- Drive-Ins: 2 (expandable)
- 550' Frontage on I-95
- \$38,386.77 (Est taxes)

**BUILDING SIZE** 12.117 SF

**ACREAGE** Approximately 4.00 Acres

#### **LOCATION DESCRIPTION**

Conveniently located in Bristol Township, this property is in close proximity to transportation arteries such as I-95 and the Pennsylvania Turnpike, which provide access to the entire Eastern Seaboard.