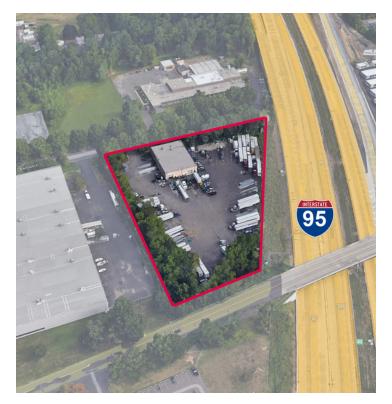

# **HIGHLIGHTS**

- 3,924 SF Office Space
- 20' Ceiling Height
- Docks: 2
- Drive-Ins: 2 (expandable)
- 550' Frontage on I-95
- \$38,386.77 (Est taxes)

**BUILDING SIZE** 12.117 SF

**ACREAGE** Approximately 4.00 Acres

#### **LOCATION DESCRIPTION**

Conveniently located in Bristol Township, this property is in close proximity to transportation arteries such as I-95 and the Pennsylvania Turnpike, which provide access to the entire Eastern Seaboard.