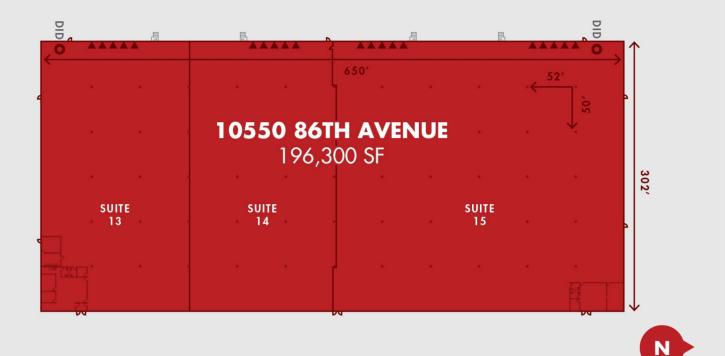

#### **BUILDING DETAILS**

| Total Building Size          | 196,300 SF                          |
|------------------------------|-------------------------------------|
| Total SF Available           | 47,932 SF                           |
| Office SF                    | 2,200 SF                            |
| Loading<br>(Available Suite) | 5 Exterior Docks<br>1 Drive-In Door |
| Clear Height                 | 35′                                 |
| Car Parking                  | 0.8 per 1,000 SF                    |
| Bay Size                     | 50' X 54'                           |
| Power                        | 3,000 Amps                          |
| Sprinkler                    | ESFR                                |
|                              |                                     |

Brokered by:

Owned & Managed by:

| SUITE  | TOTAL SF | OFFICE SF | ASKING RATE<br>(NNN) |
|--------|----------|-----------|----------------------|
| 13     | 49,968   | 2,484     | LEASED               |
| 14     | 47,932   | 2,200     | Subject to Offer     |
| 15     | 98,400   | 1,869     | LEASED               |
| TOTALC | 406 200  |           |                      |

TOTALS 196,300