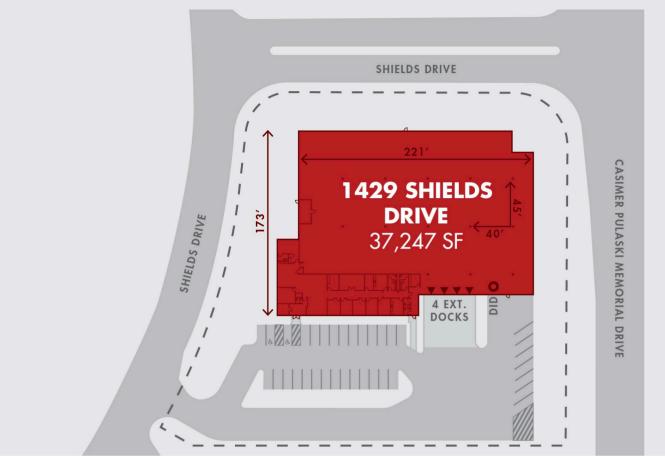

## **1429 SHIELDS DRIVE**

#### **BUILDING DETAILS**

| Building Size | 37,247 SF                           |
|---------------|-------------------------------------|
| Office Size   | 5,738 SF                            |
| Loading       | 4 Exterior Docks<br>1 Drive-In Door |
| Car Parking   | 35 Stalls                           |
| Clear Height  | 28'                                 |
| Construction  | Reinforced Concrete                 |
| Sprinkler     | ESFR                                |
| Year Built    | 2004                                |
| Power         | 400-amp, 480v/120                   |