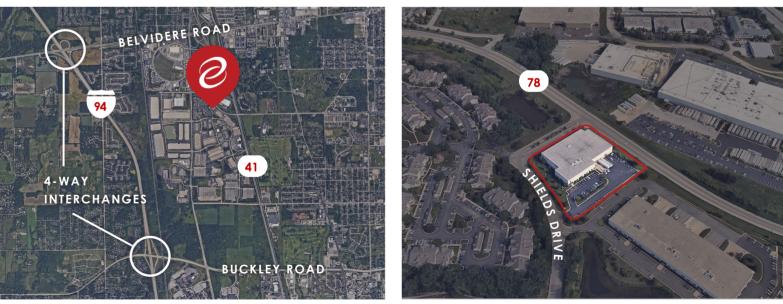

#### COMMENTS

- Class-A, Free-Standing, Single-Tenant Building
- Make-Ready Work Underway, Available for Immediate
  Occupancy
- Serviced by 4 Exterior Docks & 1 Drive-In Door
- Well Located within the Amhurst Lakes Business Park
- Low Lake County Taxes
- Located 1-mile from a 4-way Interchange at I-94 and Route 137
- Professionally Owned & Managed