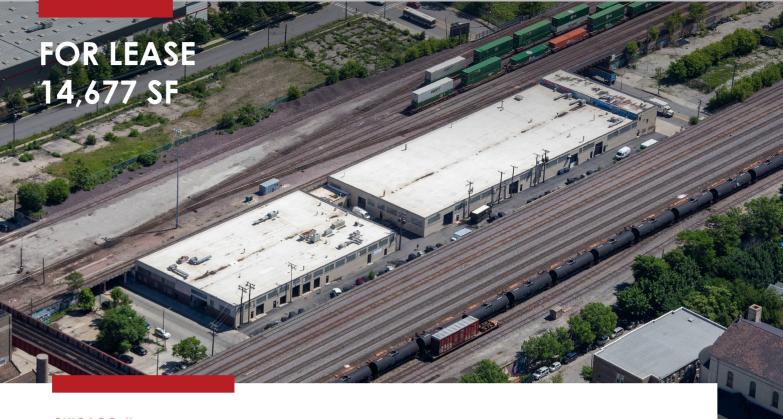

CHICAGO, IL

# 1540 SOUTH ASHLAND AVENUE

### COMMENTS

- Fully Renovated and Move-In Ready Suite
- 1.0 miles from I-290 (Ashland Exit)
- 1.5 miles from I-55 (Damen Exit)
- 3 blocks from Pink Line (18th Street Stop)
- Professionally Owned and Managed
- Excellent Loading