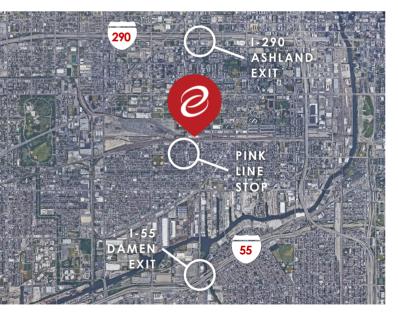

### COMMENTS

- Fully Renovated and Move-In Ready Suite
- 1.0 miles from I-290 (Ashland Exit)
- 1.5 miles from I-55 (Damen Exit)
- 3 blocks from Pink Line (18th Street Stop)
- Professionally Owned and Managed
- Excellent Loading