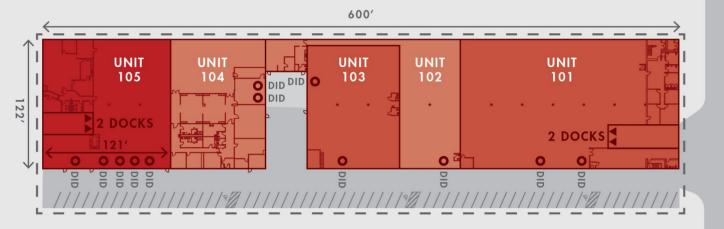

#### **BUILDING DETAILS**

| Building Size           | 73,169 SF                   |
|-------------------------|-----------------------------|
| Suite Size (Suite 105)  | 14,677 SF                   |
| Office Size (Suite 105) | 3,304 SF                    |
| Loading (Suite 105)     | 2 Docks<br>5 Drive-In Doors |
| Clear Height            | 16′                         |
| Parking Ratio           | 1 Stall per 1,000 SF        |
| Sprinkler               | Wet                         |
| Power                   | 225A                        |

Brokered by:

Owned & Managed by:

| SUITE | TOTAL SF | OFFICE SF | LOADING                     | ASKING RATE         |
|-------|----------|-----------|-----------------------------|---------------------|
| 101   | 25,216   | 4,157     | 2 Docks<br>2 Drive-in Doors | Leased              |
| 102   | 8,642    | 1,197     | 1 Drive-in Door             | Leased              |
| 103   | 10,208   | 202       | 2 Drive-in Doors            | Leased              |
| 104   | 10,682   | 3,196     | 3 Drive-in Doors            | Leased              |
| 105   | 14,677   | 3,304     | 2 Docks<br>5 Drive-in Doors | Subject to<br>Offer |