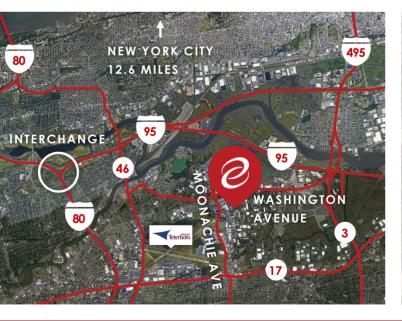

#### COMMENTS

- Available for Immediate Occupancy
- Located just 4.0 Miles from the New Jersey Turnpike
- Direct Access to Manhattan via the George Washington Bridge & Lincoln Tunnel
- Functional Layout for a Single Tenant
- New Roof, Office, Façade, Warehouse Paint and Lights, and Planned Parking Lot Replacement
- Professionally Owned & Managed