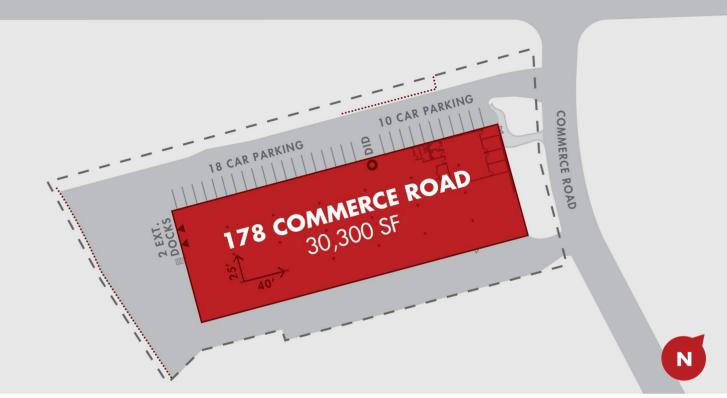

#### COMMENTS

- Available for Immediate Occupancy
- Located just 4.0 Miles from the New Jersey Turnpike
- Direct Access to Manhattan via the George Washington Bridge & Lincoln Tunnel
- Functional Layout for a Single Tenant
- New Roof, Office, Façade, Warehouse Paint and Lights, and Planned Parking Lot Replacement
- Professionally Owned & Managed

#### **BUILDING DETAILS**

RS

| Building Size   | 30,300 SF                          |
|-----------------|------------------------------------|
| Available Space | 30,300 SF                          |
| Office Space    | 2,500 SF                           |
| Clear Height    | 15′                                |
| Loading         | 2 Exterior Docks & 1 Drive-In Door |
| Power           | 800 Amps @ 208/120 Volts           |
| Taxes           | \$2.00/psf (2023)                  |