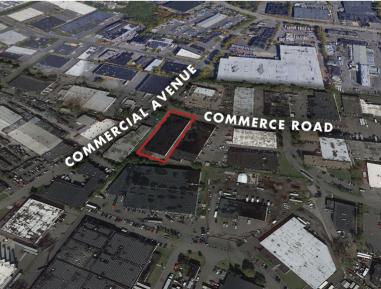

#### COMMENTS

- Available for Immediate Occupancy
- Located just 4.0 Miles from the New Jersey Turnpike
- Direct Access to Manhattan via the George Washington Bridge & Lincoln Tunnel
- Functional Layout for a Single Tenant
- New Roof, Office, Façade, Warehouse Paint and Lights, and Planned Parking Lot Replacement
- Professionally Owned & Managed