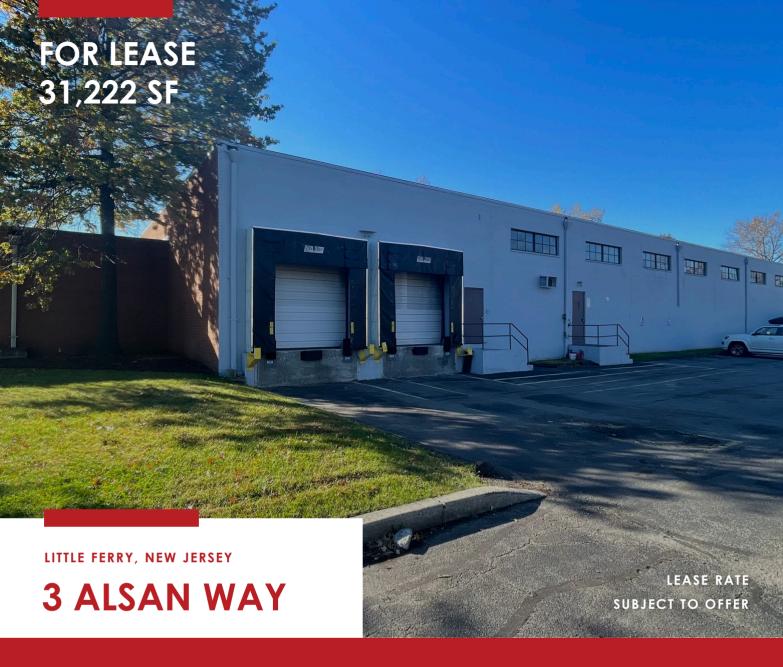

# FOR LEASE 31,222 SF

### **COMMENTS**

- Free-Standing, Single-Tenant Building
- 4 Exterior Docks
- 35 Car Parking Stalls
- Parking Lot Replacement & Landscaping Underway

### **BUILDING DETAILS**

| Building Size | 31,222 SF                 |
|---------------|---------------------------|
| Office Size   | 2,729 SF                  |
| Loading       | 4 Exterior Docks          |
| Car Parking   | 35 Stalls                 |
| Clear Height  | 15′                       |
| Power         | 1,200 Amps, 208-120 Volts |
| Sprinkler     | WET                       |