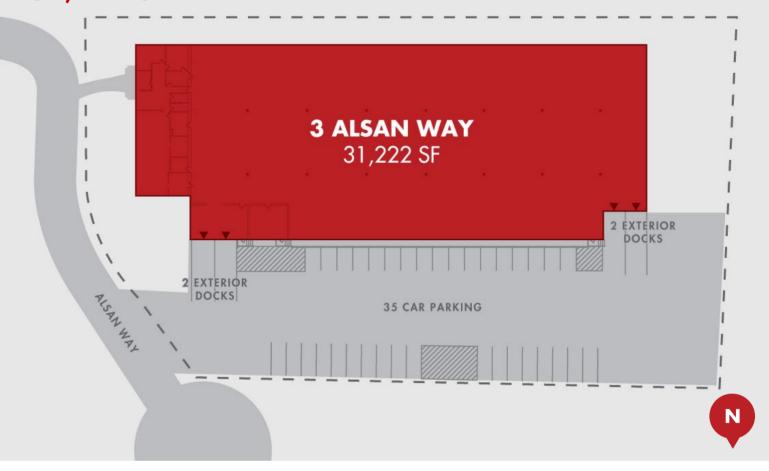

### **COMMENTS**

- Free-Standing, Single-Tenant Building
- 4 Exterior Docks
- 35 Car Parking Stalls
- Parking Lot Replacement & Landscaping Underway

### **BUILDING DETAILS**

| Building Size | 31,222 SF                 |
|---------------|---------------------------|
| Office Size   | 2,729 SF                  |
| Loading       | 4 Exterior Docks          |
| Car Parking   | 35 Stalls                 |
| Clear Height  | 15′                       |
| Power         | 1,200 Amps, 208-120 Volts |
| Sprinkler     | WET                       |