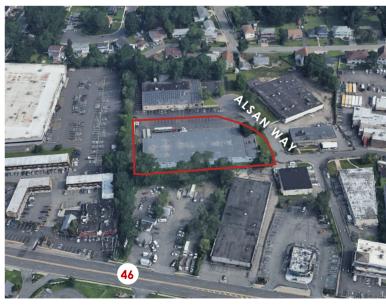

### **COMMENTS**

- Free-Standing, Single-Tenant Building
- 4 Exterior Docks
- 35 Car Parking Stalls
- Parking Lot Replacement & Landscaping Underway

### **BUILDING DETAILS**

| Building Size | 31,222 SF                 |
|---------------|---------------------------|
| Office Size   | 2,729 SF                  |
| Loading       | 4 Exterior Docks          |
| Car Parking   | 35 Stalls                 |
| Clear Height  | 15′                       |
| Power         | 1,200 Amps, 208-120 Volts |
| Sprinkler     | WET                       |

Brokered by:

CHAUS REALTY LLC



# FOR LEASE 31,222 SF







# JEFFREY CHAUS

Chaus Realty Jeff@chausrealty.com 201-723-9440

# **BRIAN SCHEUER**

Chaus Realty Brian@chausrealty.com 201-232-1979

# **BRIAN MCDONAGH**

Venture One BrianM@ventureonere.com 201-605-9401