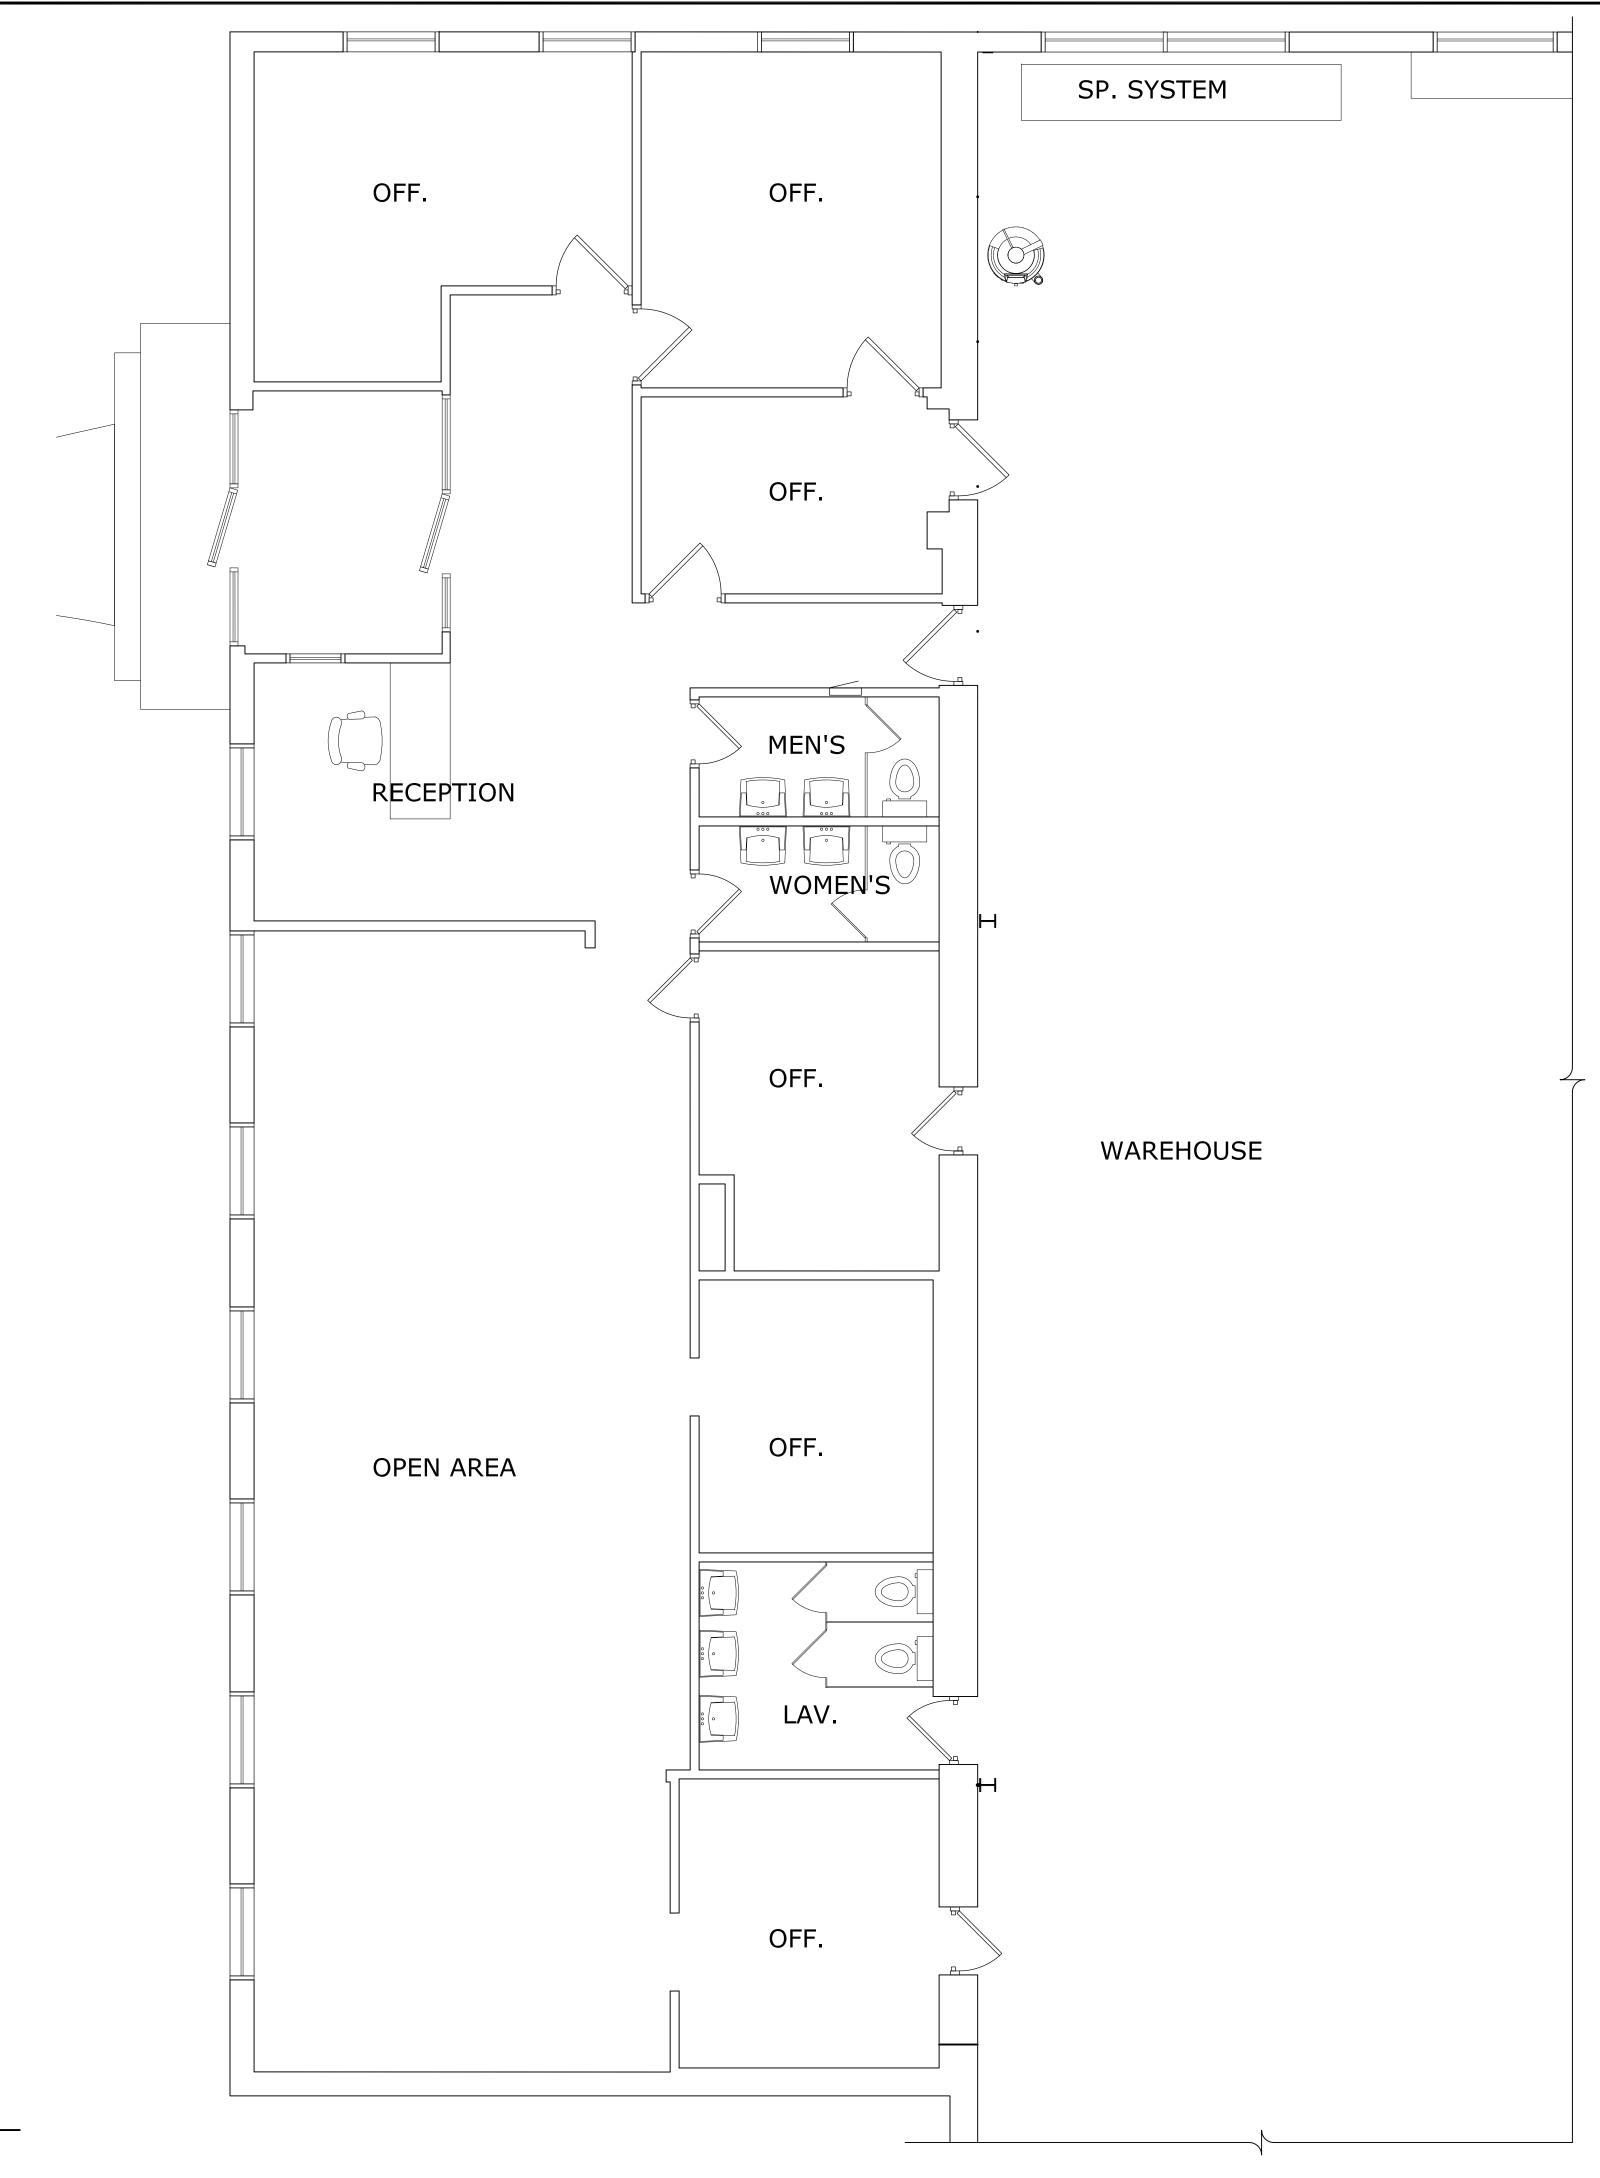

# Existing Conditions Office Spaces

| Scale   | AS NOTED            |
|---------|---------------------|
| Project | 2004                |
| File No | 2004 EX- CONDITIONS |
| Drawn   | IR                  |
| Checked | X                   |
| Date    | 2.3.2020            |

| |EX-2|

X EXISTING CONDITIONS OFFICE SPACES

SCALE: 1/4" = 1'-0"