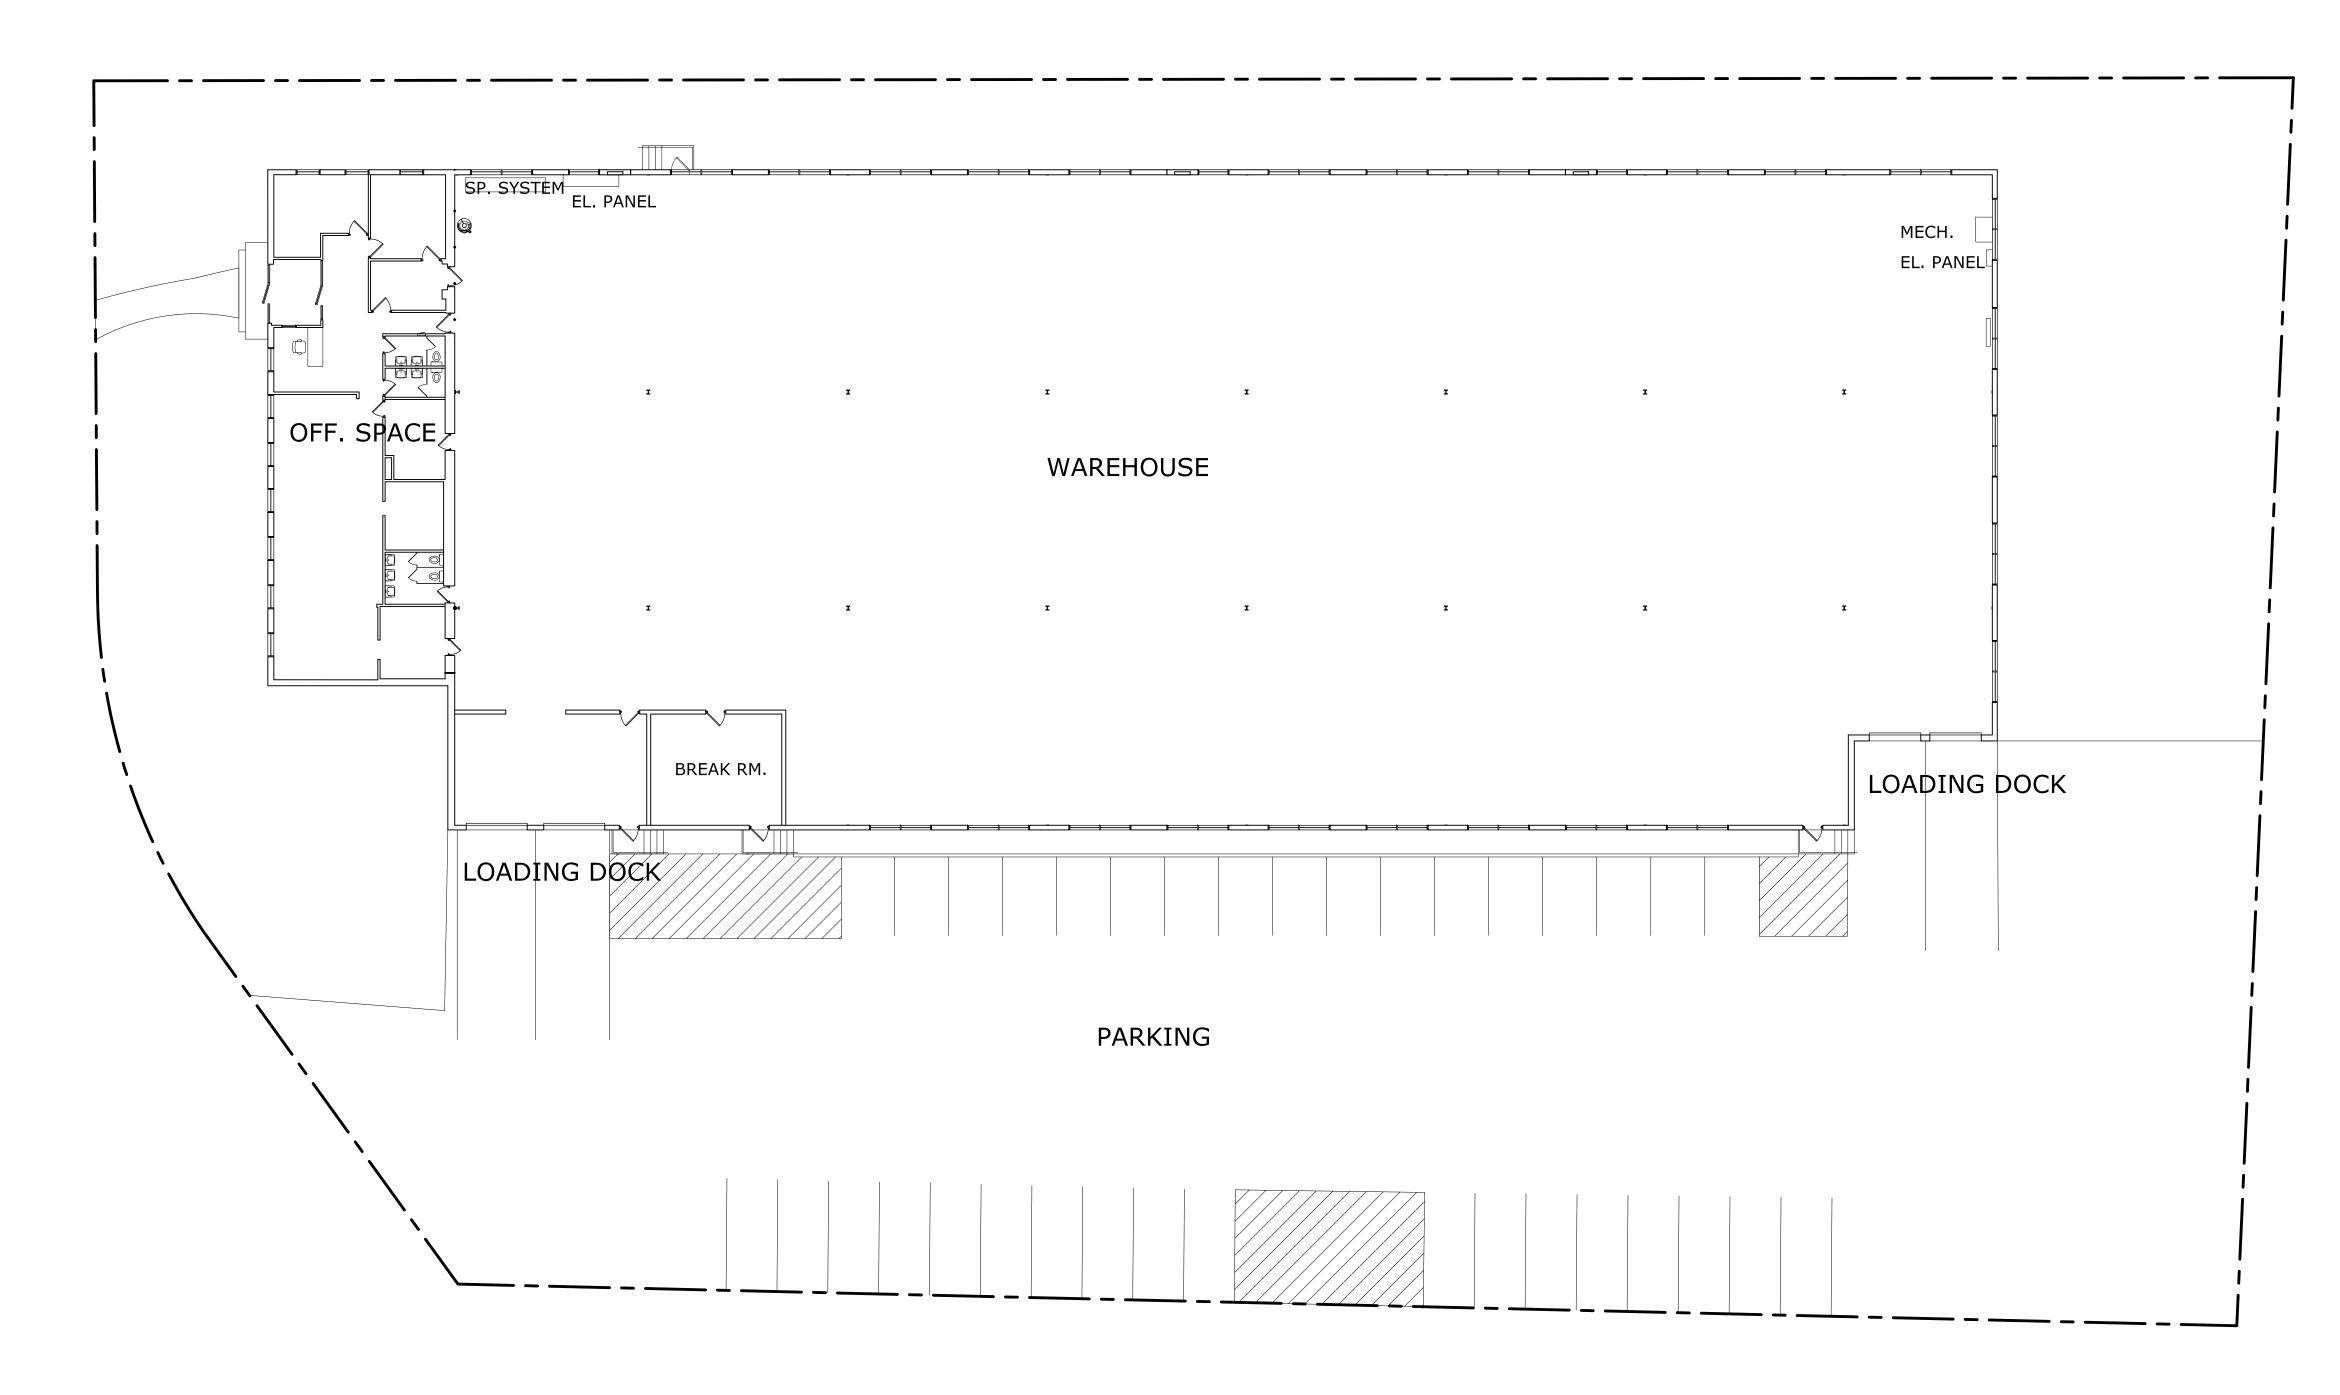

OFFICE AREA = 2,729 SF WEARHOUSE AREA = 28,493 SF TOTAL AREA = 31,222 SF

## **Existing Conditions**

| Scale   | AS NOTED            |
|---------|---------------------|
| Project | 2004                |
| File No | 2004 EX- CONDITIONS |
| Drawn   | IR                  |
| Checked | X                   |
| Date    | 1.30.2020           |