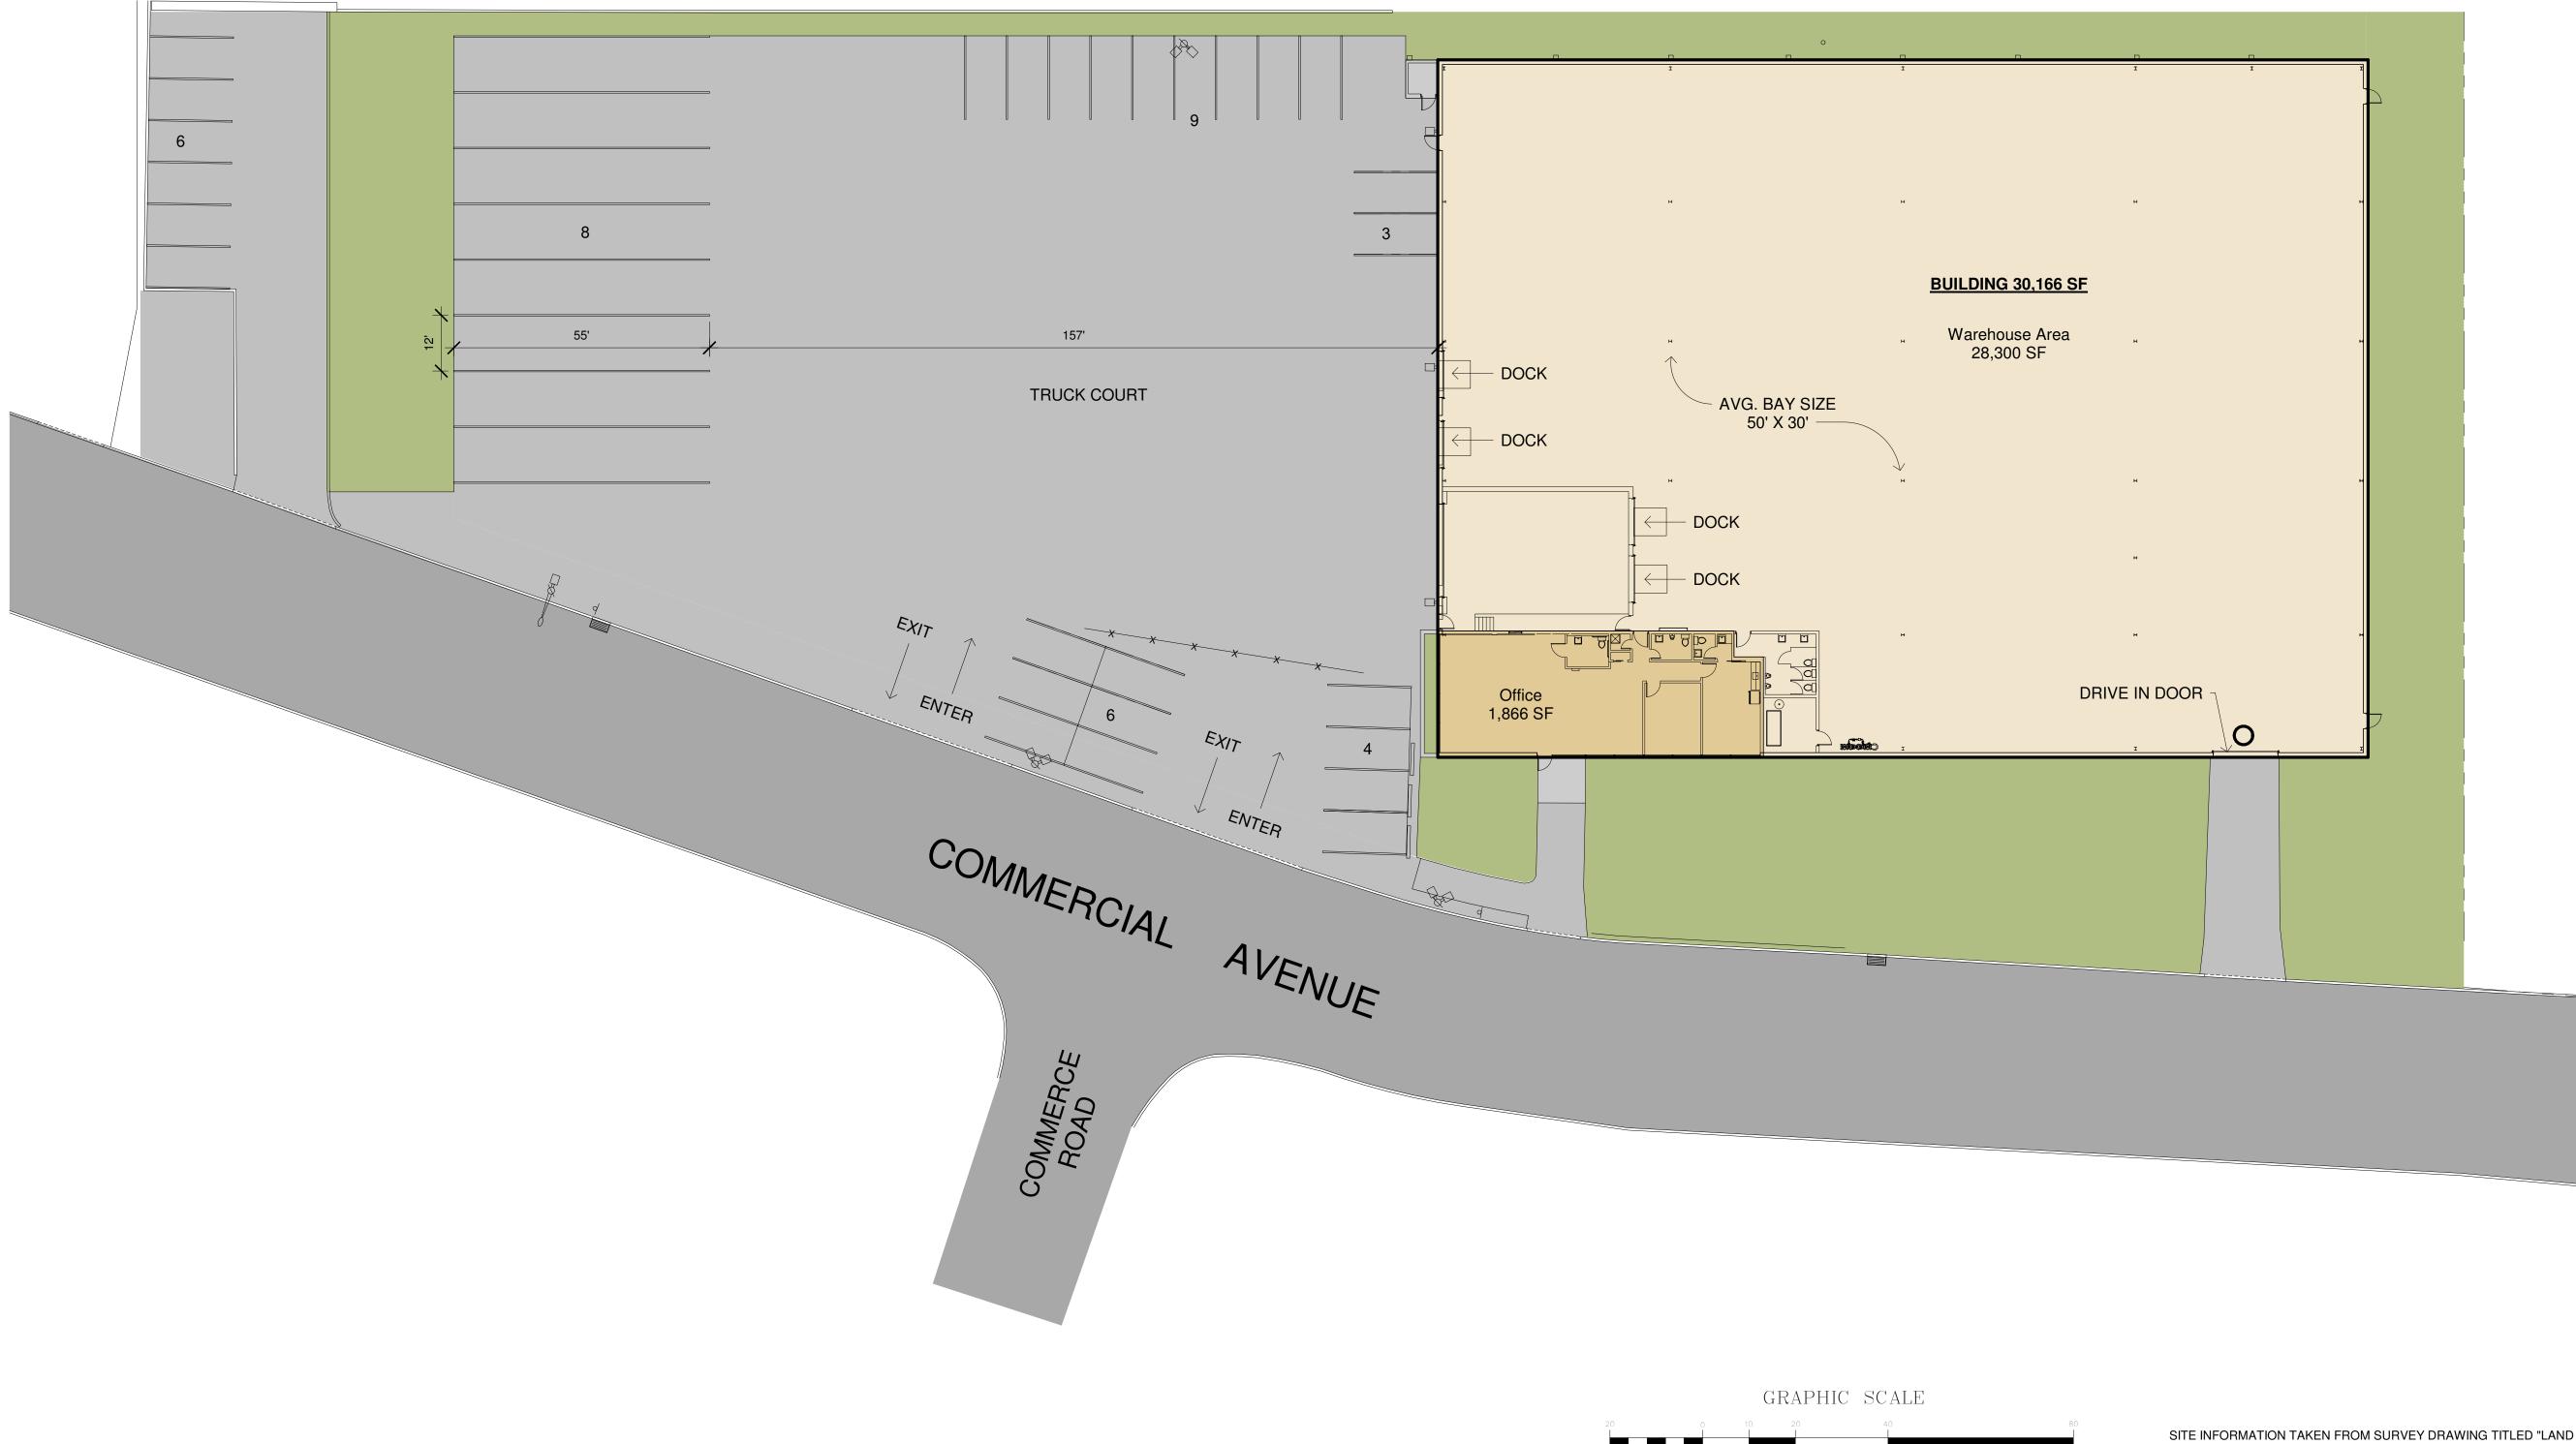

## 770 Commercial Avenue, Carlstadt, N.J. Marketing Plan

THIS(THESE) PLAN(S) IS(ARE) SCHEMATIC/NOT FOR CONSTRUCTION AND HAS BEEN PREPARED BASED ON PRELIMINARY SCOPE OF WORK PROVIDED BY OTHERS. EXTENT OF FIELD VERIFICATION AND/OR CODE ANALYSIS HAS BEEN PERFORMED PURSUANT TO EXTENT OF SERVICES RETAINED BY CLIENT. FLOOR AREAS AND DIMENSIONS ARE ROUNDED TO ± 6". NO EXPRESS REPRESENTATION IS MADE NOR IS ANY ACCURACY THEREOF, AND THE PLAN SUBMITTED IS SUBJECT TO ALL GOVERNING REGULATORY CODES. THESE DRAWINGS ARE PROTECTED UNDER SECTION 102 OF THE COPYRIGHT ACT, 17 U.S.C. DRAWING COPYRIGHT © 2021 POSKANZER SKOTT ARCHITECTS

( IN FEET ) 1 inch = 20 ft.

SITE INFORMATION TAKEN FROM SURVEY DRAWING TITLED "LAND TITLE SURVEY LOT 77, BLOCK 126" DATED 10.25.2021, PREPARED BY GALLAS SURVEYING GROUP. GREGORY S. GALLAS, NEW JERSEY LAND SURVEYOR # 36244.

**BUILDING AREAS** 

| WAREHOUSE | 28,300 SF       |
|-----------|-----------------|
| OFFICES   | <u>1,866 SF</u> |
| TOTAL     | 30,166 SF       |

## PARKING INFO (SPACES)

| CAR PARKING (9'-0" X 18'-0")      | 28 |
|-----------------------------------|----|
| TRAILER PARKING (12'-0" X 55'-0") | 9  |
| LOADING                           |    |
| LOADING DOCKS                     | 4  |
| DRIVE-IN DOOR                     | 1  |

Scale: 1" = 20'-0"

 $\bigcirc$ 

Drawing Title Marketing Plan

Poskanzer Skott Architects

550 North Maple Avenue Ridgewood, NJ 07450

Telephone: 201-445-2322 Facsimile: 201-445-3053 E-mail: www.poskanzerskott.com