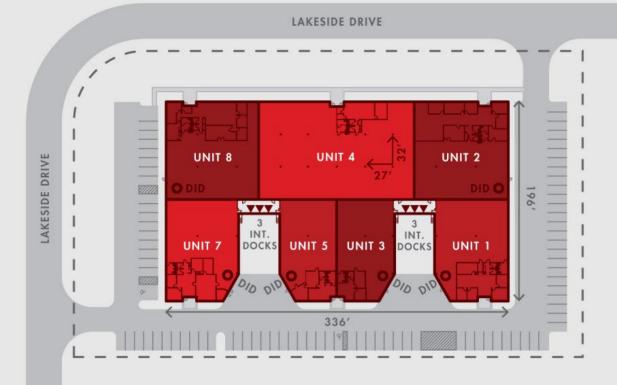

## **BUILDING DETAILS**

| Building Size        | 62,940 SF                       |
|----------------------|---------------------------------|
| Office Size (Unit 4) | 1,220 SF                        |
| Suite Size (Unit 4)  | 16,066 SF                       |
| Loading              | 6 Common Loading Dock Positions |
|                      | 6 Drive-In Doors                |
| Clear Height         | 18.5' Clear                     |
| Parking Ratio        | 1 Stall Per 1,000 SF            |
| Sprinkler            | Wet                             |

## FOR LEASE 16,066 SF

| SUITE  | TOTAL SF | OFFICE SF | ASKING RATE (MODIFIED GROSS) |
|--------|----------|-----------|------------------------------|
| Unit 1 | 7,715    | 1,945     | LEASED                       |
| Unit 2 | 9,821    | 3,650     | LEASED                       |
| Unit 3 | 5,958    | 861       | LEASED                       |
| Unit 4 | 16,066   | 1,220     | \$10.75/SF                   |
| Unit 5 | 5,958    | 1,107     | LEASED                       |
| Unit 7 | 7,601    | 1,971     | LEASED                       |
| Unit 8 | 9,821    | 2,930     | LEASED                       |
| TOTALS | 62,940   |           |                              |