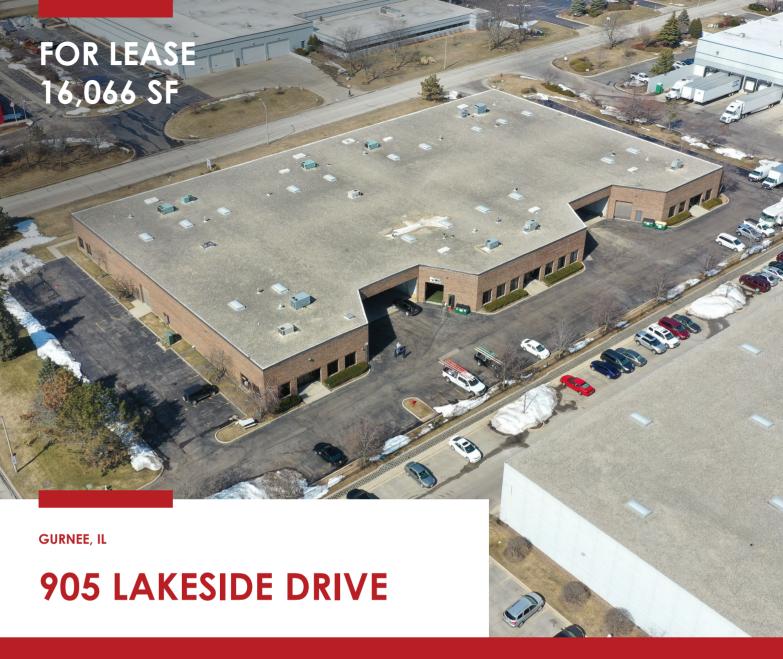

## FOR LEASE 16,066 SF

| SUITE  | TOTAL SF | OFFICE SF | ASKING RATE (MODIFIED GROSS) |
|--------|----------|-----------|------------------------------|
| Unit 1 | 7,715    | 1,945     | LEASED                       |
| Unit 2 | 9,821    | 3,650     | LEASED                       |
| Unit 3 | 5,958    | 861       | LEASED                       |
| Unit 4 | 16,066   | 1,220     | \$10.75/SF                   |
| Unit 5 | 5,958    | 1,107     | LEASED                       |
| Unit 7 | 7,601    | 1,971     | LEASED                       |
| Unit 8 | 9,821    | 2,930     | LEASED                       |
| TOTALS | 62,940   |           |                              |