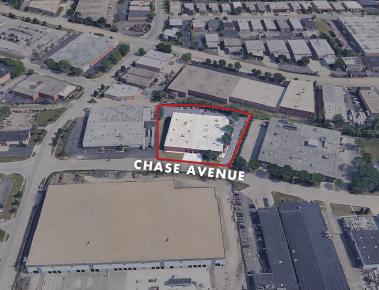

### **1200 CHASE AVENUE**

LEASE RATE Subject To Offer **SALE PRICE** Subject To Offer

### COMMENTS

- Free-Standing, Single-Tenant Building
- New 6B Tax Incentive in Place
- Fully Renovated & Move-In Ready
- Fully Air-Conditioned Warehouse
- Heavy Power
- Serviced by 2 Docks & 2 Drive-In Doors
- Well Located within Elk Grove Village
- Professionally Owned & Managed