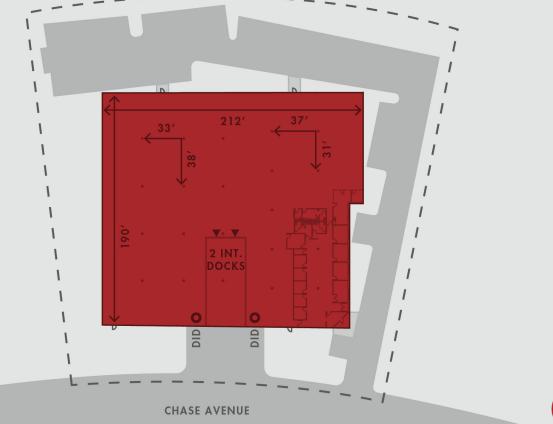

### **BUILDING DETAILS**

| Building Size | 38,989 SF                                            |
|---------------|------------------------------------------------------|
| Office Size   | 4,611 SF                                             |
| Loading       | 2 Docks<br>2 Drive-In Doors                          |
| Car Parking   | 58 Stalls                                            |
| Clear Height  | 16′                                                  |
| Power         | Two Services: 800-amp, 480/277v<br>800-amp, 208/120v |
| Sprinkler     | Wet                                                  |