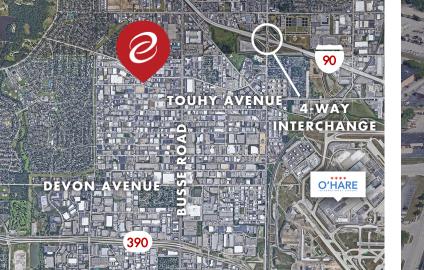

### **1200 CHASE AVENUE**

LEASE RATE Subject To Offer **SALE PRICE** Subject To Offer

### COMMENTS

- Free-Standing, Single-Tenant Building
- New 6B Tax Incentive in Place
- Fully Renovated & Move-In Ready
- Fully Air-Conditioned Warehouse
- Heavy Power
- Serviced by 2 Docks & 2 Drive-In Doors
- Well Located within Elk Grove Village
- Professionally Owned & Managed