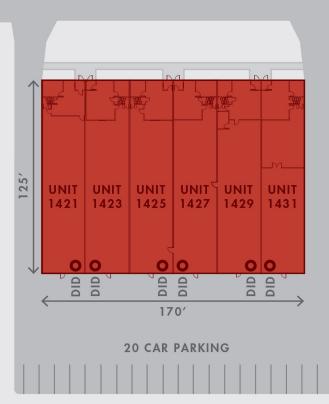

# FOR LEASE MULTIPLE SUITES

| SUITE | SUITE SF | OFFICE SF | ASKING RATE<br>(MODIFIED GROSS) |
|-------|----------|-----------|---------------------------------|
| 1421  | 3,531    | 615       | LEASED                          |
| 1423  | 3,542    | 651       | \$2,695/Mo.                     |
| 1425  | 3,542    | 653       | \$2,695/Mo.                     |
| 1427  | 3,542    | 646       | LEASED                          |
| 1429  | 3,542    | 786       | \$2,695/Mo.                     |
| 1431  | 3,541    | 637       | \$2,695/Mo.                     |

\* Can Combine Suites if Needed