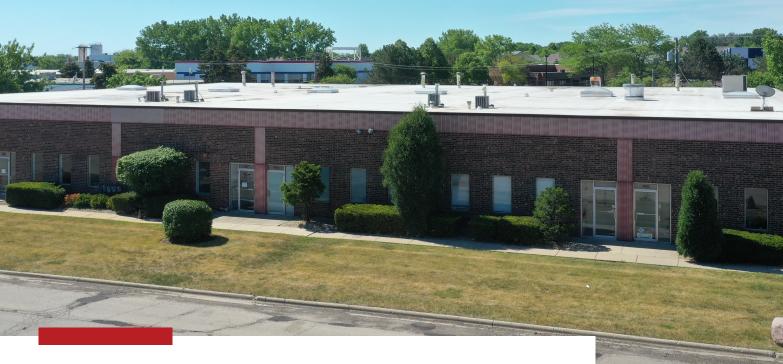

## COMMENTS

- Warehouse Suites for Lease with Functional Office Layouts
- Low, Stable Lake County Real Estate Taxes
- Suite Renovations Underway for Quick Occupancy
- Less than 4 Miles from I-94 via Townline Rd
- Professionally Owned & Managed

#### **BUILDING DETAILS**

| Building Size | 21,230 SF                            |
|---------------|--------------------------------------|
| Suite Sizes   | 3,542 SF (Can combine as applicable) |
| Office Size   | 615 – 786 SF per Suite               |
| Loading       | 1 Drive-In Door per Suite            |
| Clear Height  | 15′                                  |
| Parking Rate  | 1 Stall per 1,000 SF                 |
| Sprinkler     | Wet                                  |