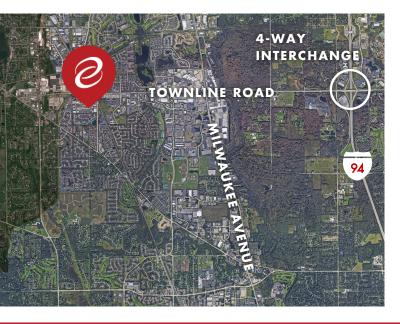

## COMMENTS

- Warehouse Suites for Lease with Functional Office Layouts
- Low, Stable Lake County Real Estate Taxes
- Suite Renovations Underway for Quick Occupancy
- Less than 4 Miles from I-94 via Townline Rd
- Professionally Owned & Managed