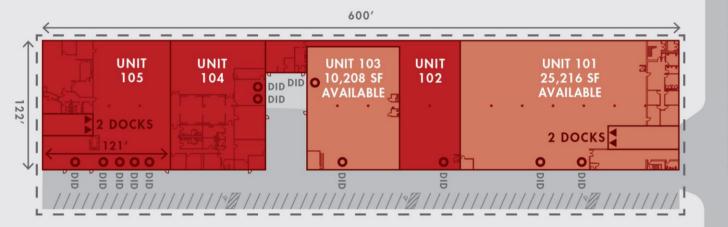

# **BUILDING DETAILS**

| Building Size                             | 73,109 35                                          |  |  |
|-------------------------------------------|----------------------------------------------------|--|--|
| Clear Height                              | 16′                                                |  |  |
| Parking Ratio                             | 1 Stall per 1,000 SF                               |  |  |
| Suite 101 :  Total SF  Office SF  Loading | 25,216 SF<br>4,157 SF<br>2 Docks, 2 Drive-In Doors |  |  |
| Suite 103 : Total SF Office SF Loading    | 10,208 SF<br>202 SF<br>2 Drive-In Doors            |  |  |

# FOR LEASE 10,208 SF to 25,216 SF

| SUITE | TOTAL SF | OFFICE SF | LOADING                     | ASKING RATE         |
|-------|----------|-----------|-----------------------------|---------------------|
| 101   | 25,216   | 4,157     | 2 Docks<br>2 Drive-in Doors | Subject to<br>Offer |
| 102   | 8,642    | 1,197     | 1 Drive-in Door             | Leased              |
| 103   | 10,208   | 202       | 2 Drive-in Doors            | Subject to<br>Offer |
| 104   | 10,682   | 3,196     | 2 Docks<br>5 Drive-in Doors | Leased              |
| 105   | 14,677   | 3,304     | 2 Docks<br>5 Drive-in Doors | Leased              |
|       | ,        | ,         |                             |                     |