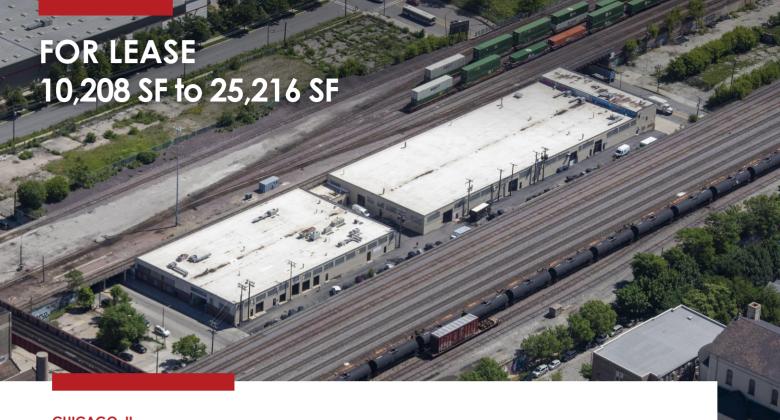

# FOR LEASE 10,208 SF to 25,216 SF

| SUITE | TOTAL SF | OFFICE SF | LOADING                     | ASKING RATE         |
|-------|----------|-----------|-----------------------------|---------------------|
| 101   | 25,216   | 4,157     | 2 Docks<br>2 Drive-in Doors | Subject to<br>Offer |
| 102   | 8,642    | 1,197     | 1 Drive-in Door             | Leased              |
| 103   | 10,208   | 202       | 2 Drive-in Doors            | Subject to<br>Offer |
| 104   | 10,682   | 3,196     | 2 Docks<br>5 Drive-in Doors | Leased              |
| 105   | 14,677   | 3,304     | 2 Docks<br>5 Drive-in Doors | Leased              |
|       | ,        | ,         |                             |                     |