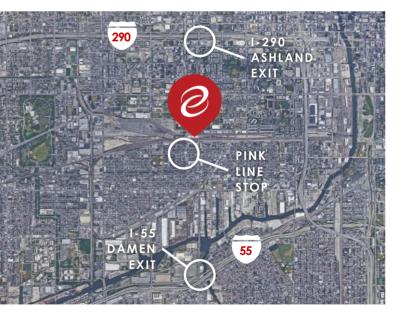

### **COMMENTS**

- Variety of Different Sized Suites and Layouts for Lease
- 1.0 miles from I-290 (Ashland Exit)
- 1.5 miles from I-55 (Damen Exit)
- 3 blocks from Pink Line (18th Street Stop)
- · Professionally Owned and Managed
- Excellent Loading