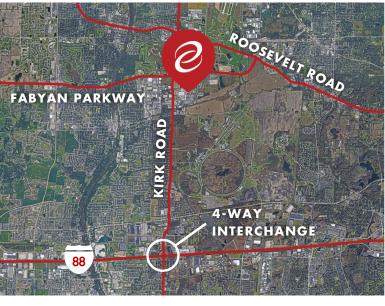

### **COMMENTS**

- Fully Renovated Truck Repair Facility
- 7.35-Acres Fully Fenced, Paved and Lit
- 2 Repair Bays with Triple-Catch Basin Floor Drains
- Heaviest Industrial Zoning in City of Batavia (GI; General Industrial)
- Direct Access to I-88 Via Kirk Rd.
- Business Park Setting
- Professionally Owned & Managed