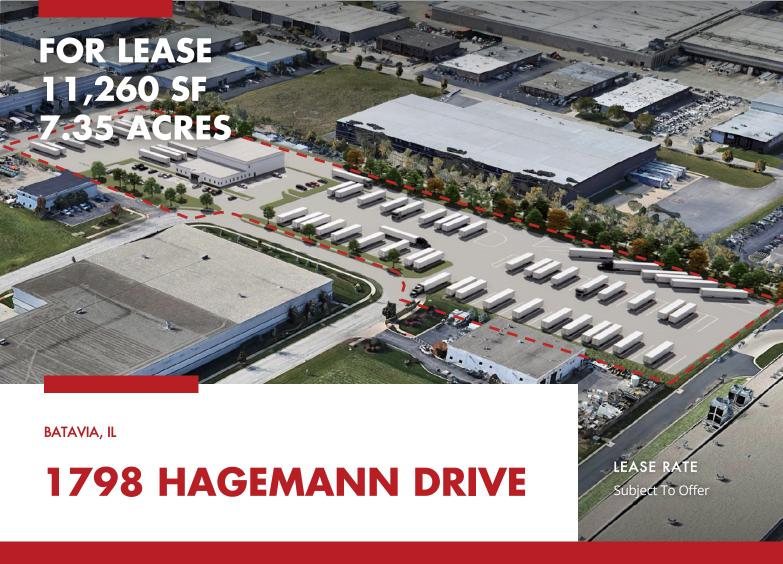

### **COMMENTS**

- Fully Renovated Truck Repair Facility
- 7.35-Acres Fully Fenced, Paved and Lit
- 2 Repair Bays with Triple-Catch Basin Floor Drains
- Heaviest Industrial Zoning in City of Batavia (GI; General Industrial)
- Direct Access to I-88 Via Kirk Rd.
- Business Park Setting
- Professionally Owned & Managed

## **BUILDING DETAILS**

| Building Size       | 11,260 SF    |
|---------------------|--------------|
| Office Size         | 4,408 SF     |
| Acres               | 7.35         |
| Trailer Parking     | 119 Stalls   |
| Car Parking         | 24 Stalls    |
| Grade-Level Doors   | 2            |
| Ceiling Height      | 24'          |
| Sprinkler           | Wet          |
| Additional Features | Floor Drains |

Brokered by:

**CBRE** 

Owned & Managed by:



# FOR LEASE 11