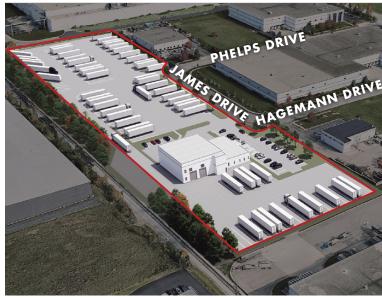

### **COMMENTS**

- Fully Renovated Truck Repair Facility
- 7.35-Acres Fully Fenced, Paved and Lit
- 2 Repair Bays with Triple-Catch Basin Floor Drains
- Heaviest Industrial Zoning in City of Batavia (GI; General Industrial)
- Direct Access to I-88 Via Kirk Rd.
- Business Park Setting
- Professionally Owned & Managed

## **BUILDING DETAILS**

| Building Size       | 11,260 SF    |
|---------------------|--------------|
| Office Size         | 4,408 SF     |
| Acres               | 7.35         |
| Trailer Parking     | 119 Stalls   |
| Car Parking         | 24 Stalls    |
| Grade-Level Doors   | 2            |
| Ceiling Height      | 24'          |
| Sprinkler           | Wet          |
| Additional Features | Floor Drains |