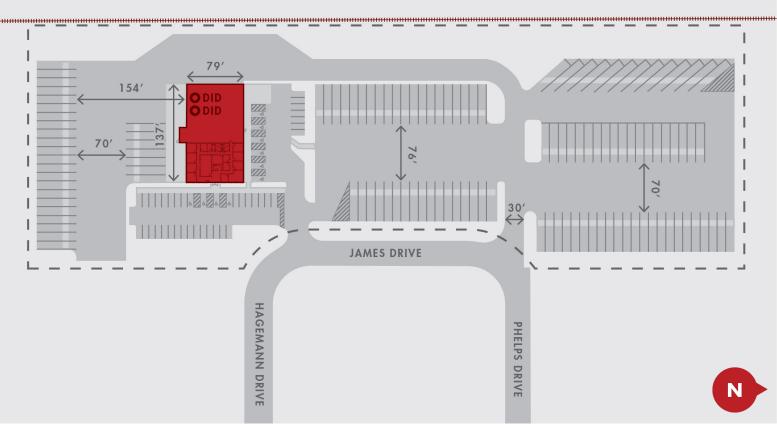

## **BUILDING DETAILS**

| Building Size       | 11,260 SF    |
|---------------------|--------------|
| Office Size         | 4,408 SF     |
| Acres               | 7.35         |
| Trailer Parking     | 119 Stalls   |
| Car Parking         | 24 Stalls    |
| Grade-Level Doors   | 2            |
| Ceiling Height      | 24'          |
| Sprinkler           | Wet          |
| Additional Features | Floor Drains |