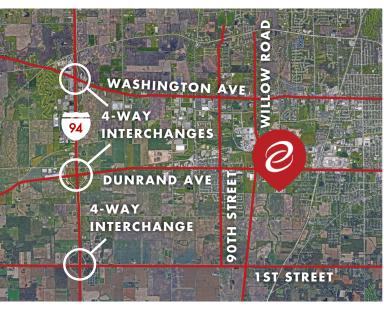

# **COMMENTS**

- Building Features LED Warehouse Lights and is in Move-in Condition
- 5 Acre Secured Concrete Fenced Area in for Either Outdoor Storage, Car Parking or Trailer Parking
- Additional 25.3 Acres Available For Development, Outside Storage or Truck Parking
- Within Minutes of I-94 and Strategically Located for Access to Chicago and Milwaukee
- · Pro-Business Climate
- Professionally Owned and Managed