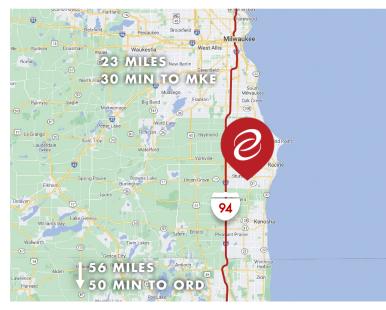

# **COMMENTS**

- Building Features LED Warehouse Lights and is in Move-in Condition
- 5 Acre Secured Concrete Fenced Area in for Either Outdoor Storage, Car Parking or Trailer Parking
- Additional 25.3 Acres Available For Development, Outside Storage or Truck Parking
- Within Minutes of I-94 and Strategically Located for Access to Chicago and Milwaukee
- · Pro-Business Climate
- Professionally Owned and Managed