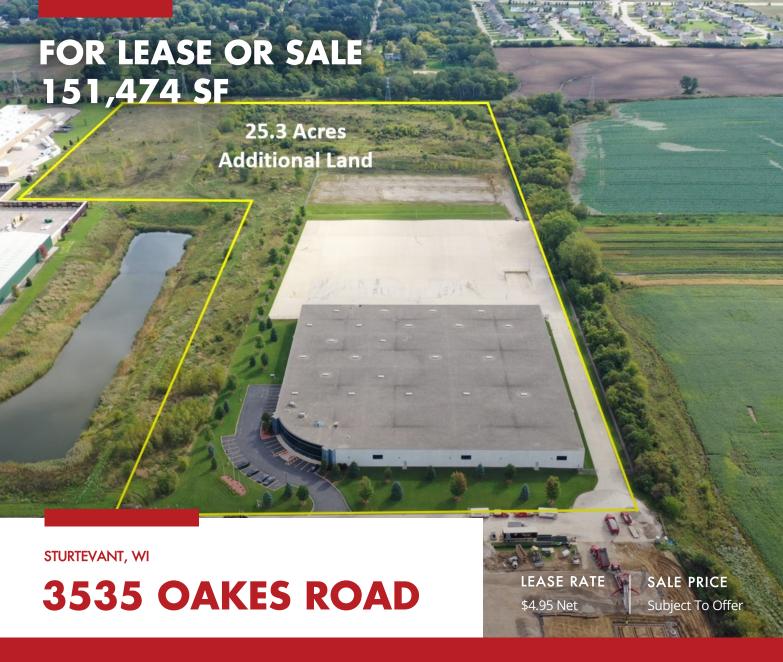

# FOR LEASE OR SALE 151,474 SF

# **COMMENTS**

- Building Features LED Warehouse Lights and is in Move-in Condition
- 5 Acre Secured Concrete Fenced Area in for Either Outdoor Storage, Car Parking or Trailer Parking
- Additional 25.3 Acres Available For Development, Outside Storage or Truck Parking
- Within Minutes of I-94 and Strategically Located for Access to Chicago and Milwaukee
- · Pro-Business Climate
- Professionally Owned and Managed

# **BUILDING DETAILS**

| Building Size    | 151,474 SF                                       |
|------------------|--------------------------------------------------|
| Office Size      | 8,372 SF                                         |
| Warehouse Office | 1,272 SF                                         |
| Loading          | 6 Exterior Docks<br>2 Drive-In Doors (14' x 16') |
| Clear Height     | 21.5                                             |
| Car Parking      | 32 (Expandable to 300+ Cars)                     |
| Trailer Parking  | 112 Stalls                                       |
| Power            | 1200 Amps, 480 V, 3-Phase                        |
| Sprinkler        | ESFR                                             |
|                  |                                                  |