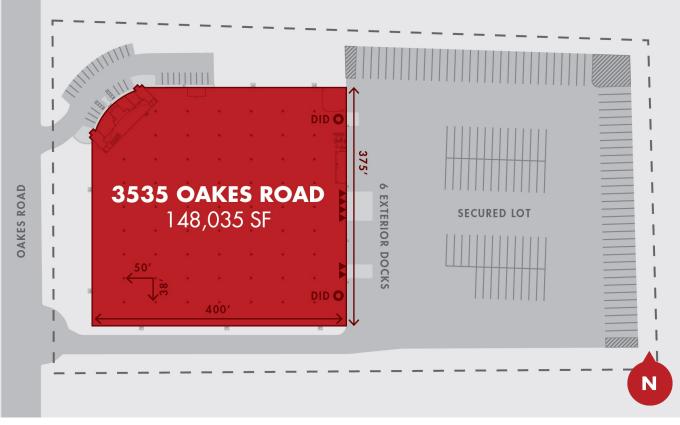

# **BUILDING DETAILS**

| Building Size    | 151,474 SF                                       |
|------------------|--------------------------------------------------|
| Office Size      | 8,372 SF                                         |
| Warehouse Office | 1,272 SF                                         |
| Loading          | 6 Exterior Docks<br>2 Drive-In Doors (14' x 16') |
| Clear Height     | 21.5                                             |
| Car Parking      | 32 (Expandable to 300+ Cars)                     |
| Trailer Parking  | 112 Stalls                                       |
| Power            | 1200 Amps, 480 V, 3-Phase                        |
| Sprinkler        | ESFR                                             |
|                  |                                                  |