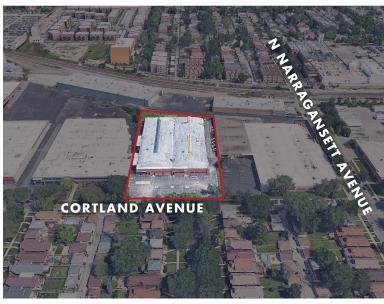

### **COMMENTS**

- Rare Northside Free-Standing Single-Tenant Building with 100' Wide Bays
- 9.5 Miles to O'Hare via Grand Avenue
- Fully Renovated with New Office and Warehouse Improvements
- Direct Access to North Ave. via Natchez Ave.
- 6.5 Miles & 18 Min Drive to Franklin Park
- Access to a Strong Labor Pool
- Serviced by 6 Docks & 1 Drive-In Door
- · Professionally Owned & Managed