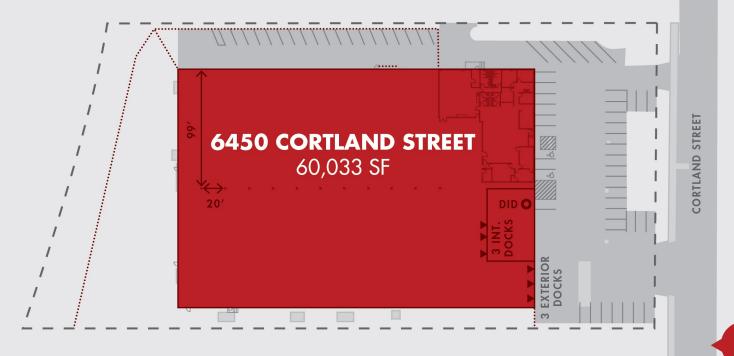

### **BUILDING DETAILS**

| Building Size | 60,033 SF                                              |
|---------------|--------------------------------------------------------|
| Office Size   | 4,300 SF                                               |
| Loading       | 3 Exterior Docks & 3 Interior Docks<br>1 Drive-In Door |
| Clear Height  | 16'                                                    |
| Parking       | 59                                                     |
| Sprinkler     | Wet                                                    |