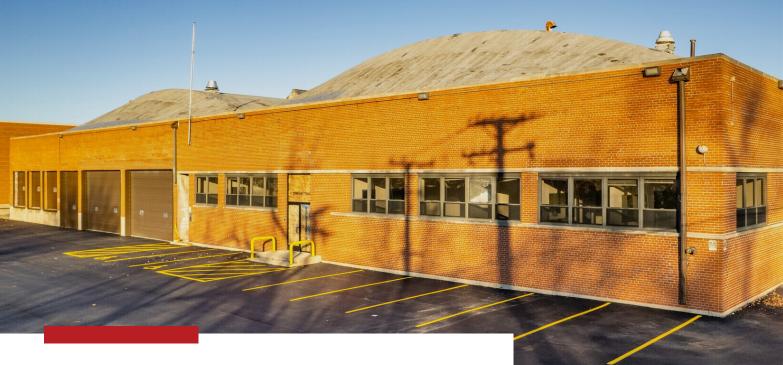

# FOR LEASE OR SALE 60,033 SF

CHICAGO, IL

# 6450 WEST CORTLAND STREET

LEASE RATE

\$8.95/SF MG

**SALE PRICE** Subject To Offer

### **COMMENTS**

- Rare Northside Free-Standing Single-Tenant Building with 100' Wide Bays
- 9.5 Miles to O'Hare via Grand Avenue
- Fully Renovated with New Office and Warehouse Improvements
- Direct Access to North Ave. via Natchez Ave.
- 6.5 Miles & 18 Min Drive to Franklin Park
- Access to a Strong Labor Pool
- Serviced by 6 Docks & 1 Drive-In Door
- · Professionally Owned & Managed