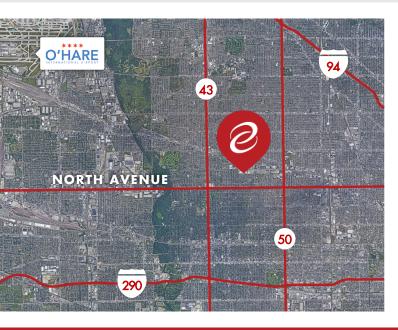

### **COMMENTS**

- Rare Northside Free-Standing Single-Tenant Building with 100' Wide Bays
- 9.5 Miles to O'Hare via Grand Avenue
- Fully Renovated with New Office and Warehouse Improvements
- Direct Access to North Ave. via Natchez Ave.
- 6.5 Miles & 18 Min Drive to Franklin Park
- Access to a Strong Labor Pool
- Serviced by 6 Docks & 1 Drive-In Door
- · Professionally Owned & Managed