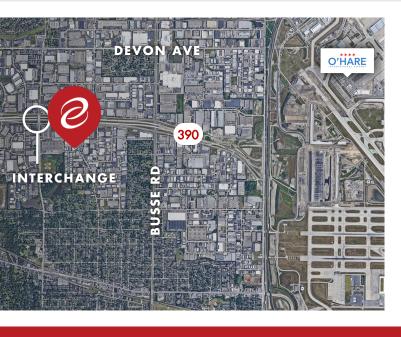

## **COMMENTS**

- Free-Standing, Single-Tenant Building
- Low DuPage County Taxes
- Serviced by 4 Docks & 2 Drive-In Doors
- Close Proximity to O'Hare International Airport
- Direct Access to IL-390
- Professionally Owned & Managed