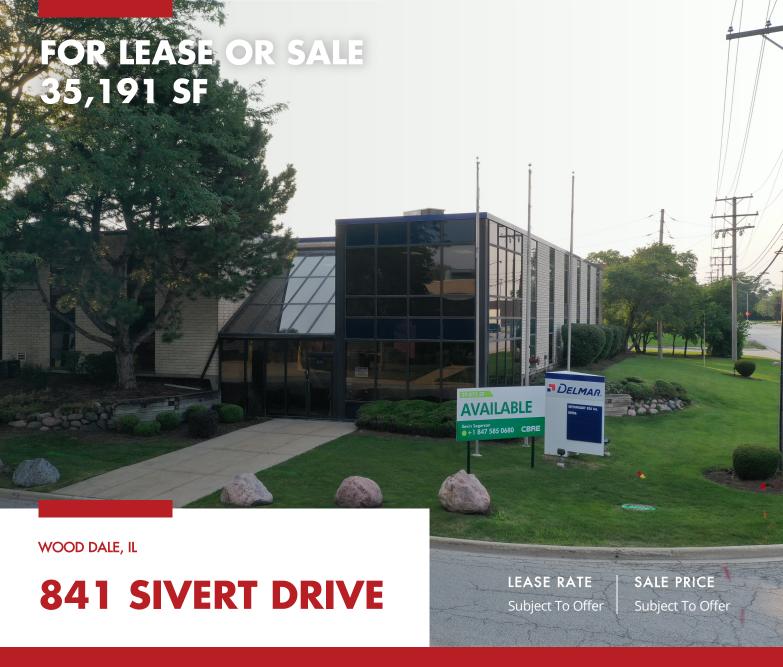

# FOR LEASE OR SALE 35,191 SF **UPPER FLOOR OFFICE** 39'-6' 35 CAR PARKING **841 SIVERT DRIVE** 35,191 SF \$-///// DID 2 INT. DOCKS 2 EXT. DOCKS SIVERT DRIVE

## **COMMENTS**

- Free-Standing, Single-Tenant Building
- Low DuPage County Taxes
- Serviced by 4 Docks & 2 Drive-In Doors
- Close Proximity to O'Hare International Airport
- Direct Access to IL-390
- Professionally Owned & Managed