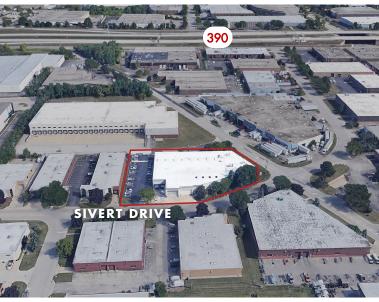

# FOR LEASE OR SALE 35,191 SF **UPPER FLOOR OFFICE** 39'-6' 35 CAR PARKING **841 SIVERT DRIVE** 35,191 SF \$-///// DID 2 INT. DOCKS 2 EXT. DOCKS SIVERT DRIVE