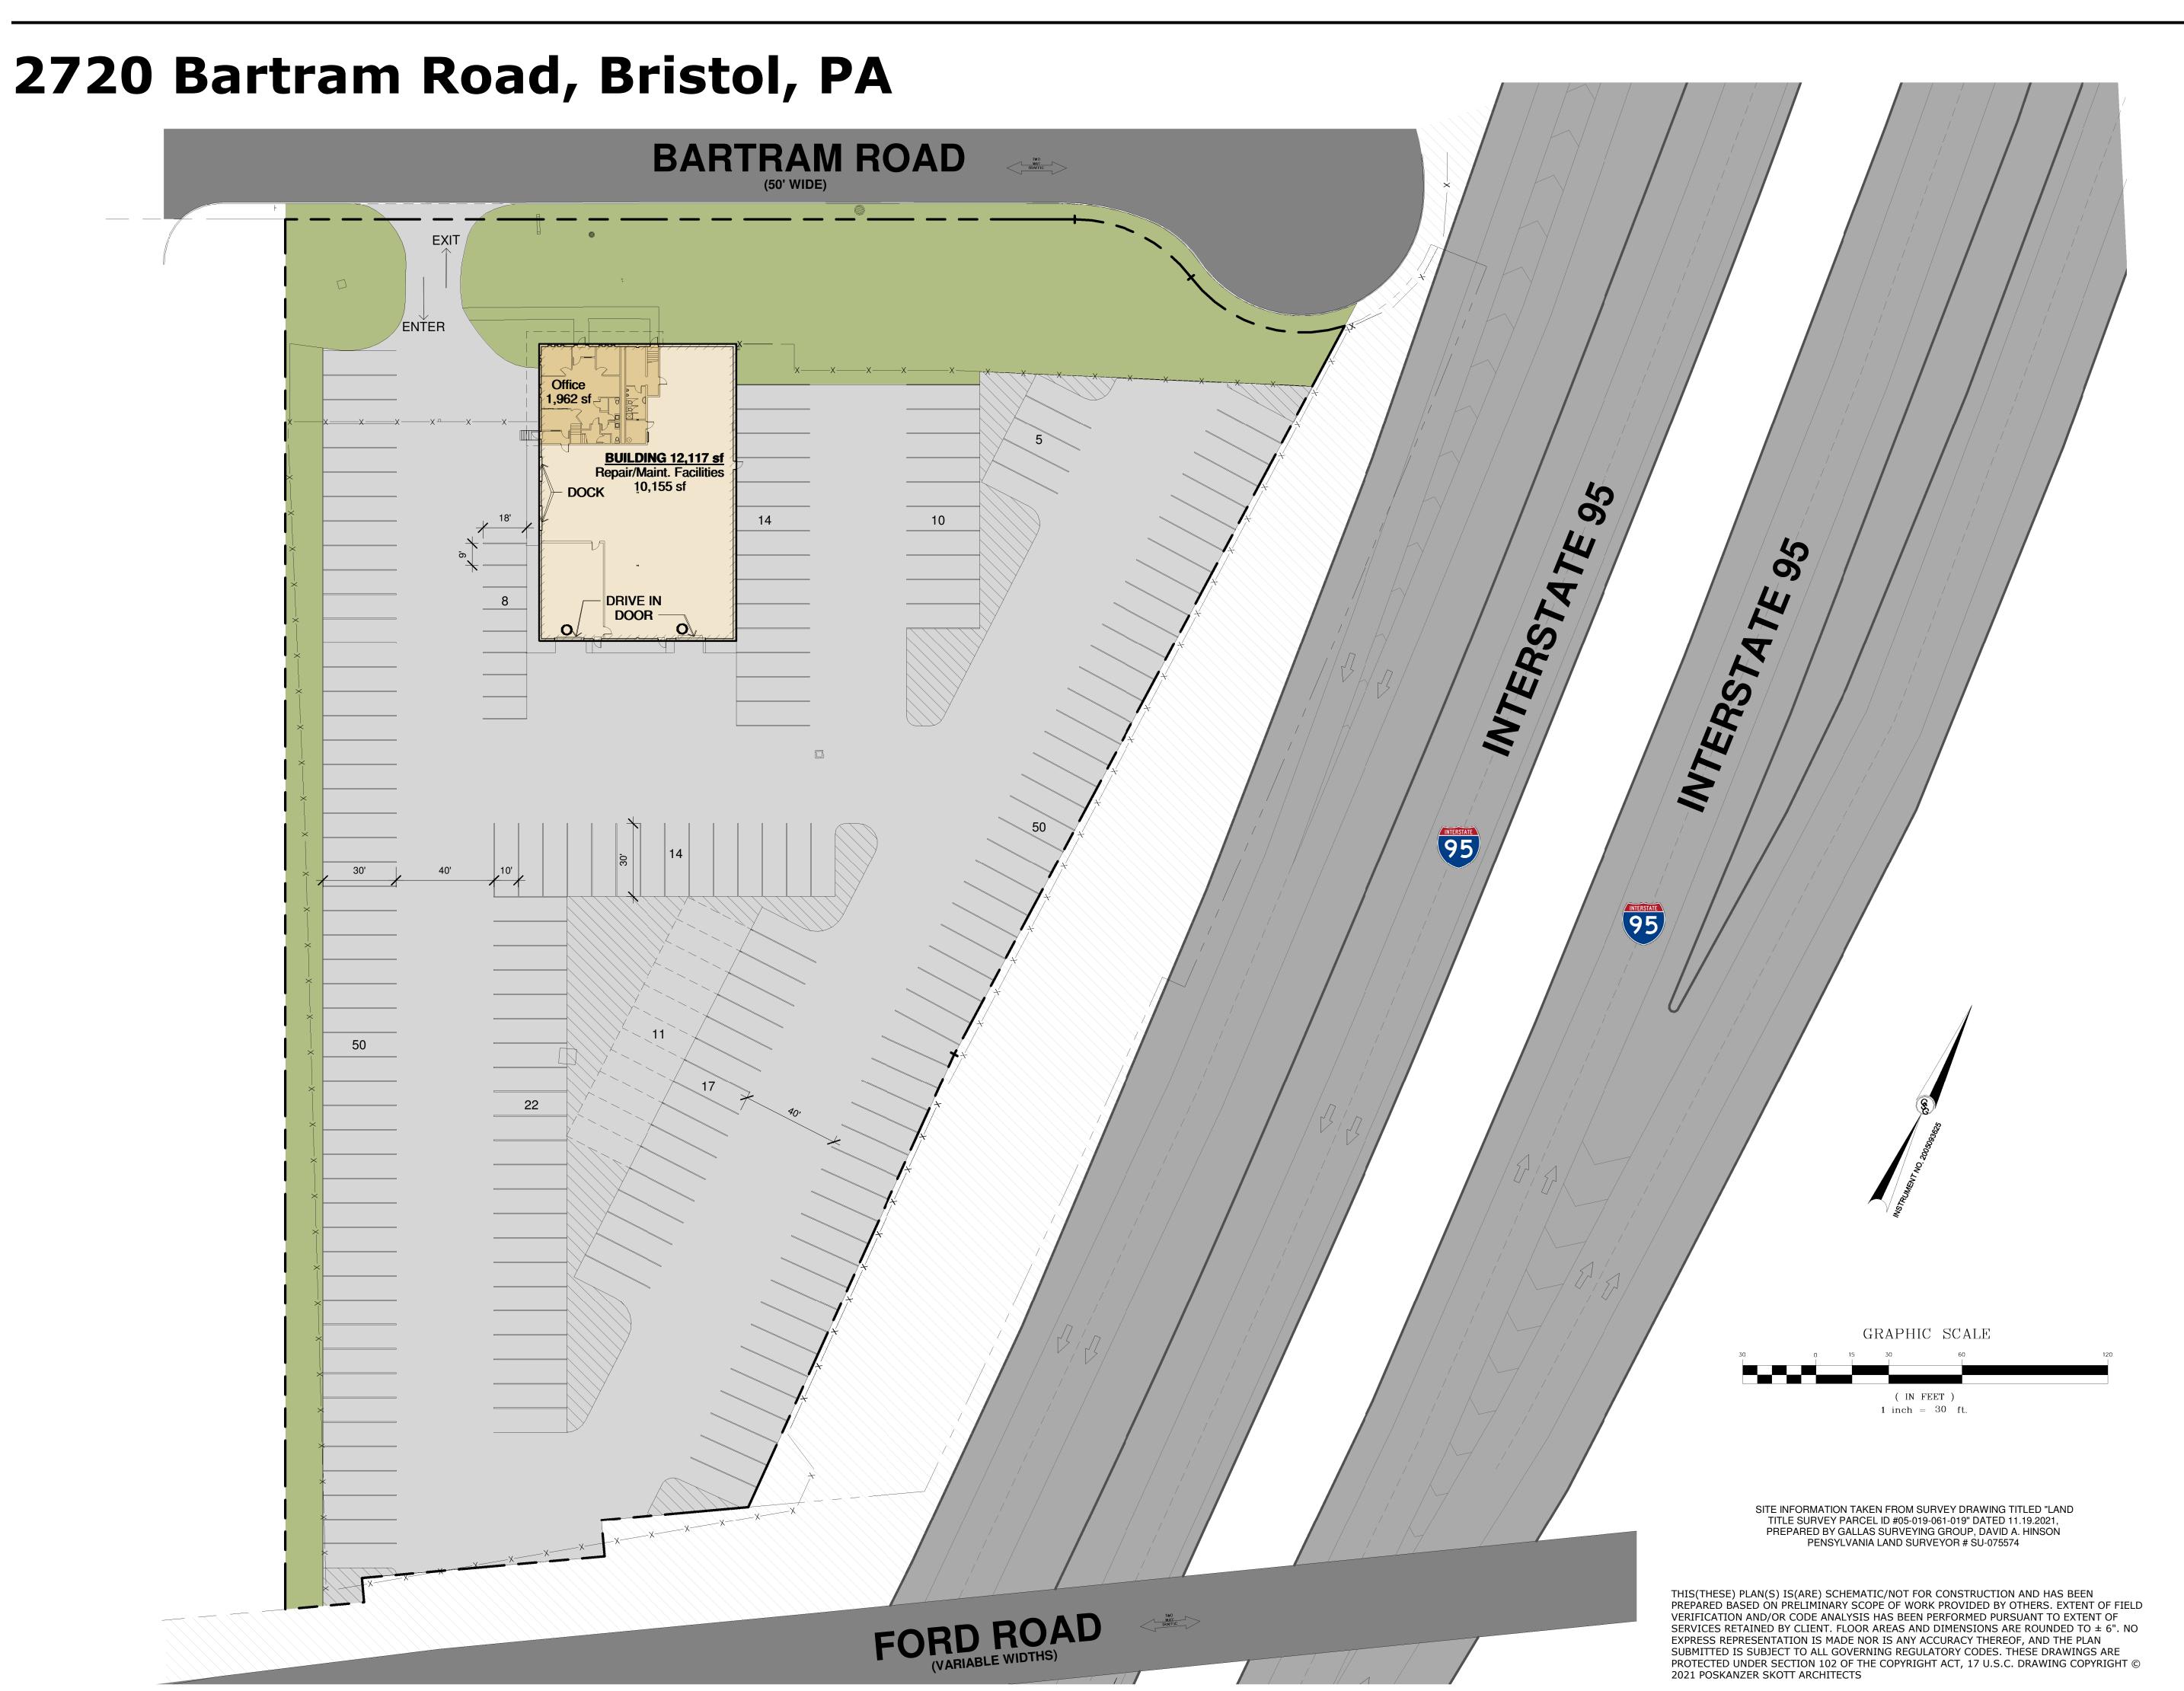

#### **BUILDING AREAS**

| REPAIR / MAINT. FACILITIES | 10,155 S       |
|----------------------------|----------------|
| OFFICES                    | <u>1,962 S</u> |
| TOTAL                      | 12,117 S       |

#### PARKING INFO (SPACES)

| SPRINTER VANS (10'-0" X 30'-0") | 193 |
|---------------------------------|-----|
| Regular 182 - Tandem 11         |     |
| CAR PARKING (9'-0" X 18'-0")    | 8   |
|                                 |     |

## LOADING

| LOADING DOCKS |  |
|---------------|--|
| DRIVE-IN DOOR |  |

Scale: 1" = 30'-0"

#### Drawing Title

PARKING LAYOUT -SPRINTER VANS / DELIVERY TRUCKS