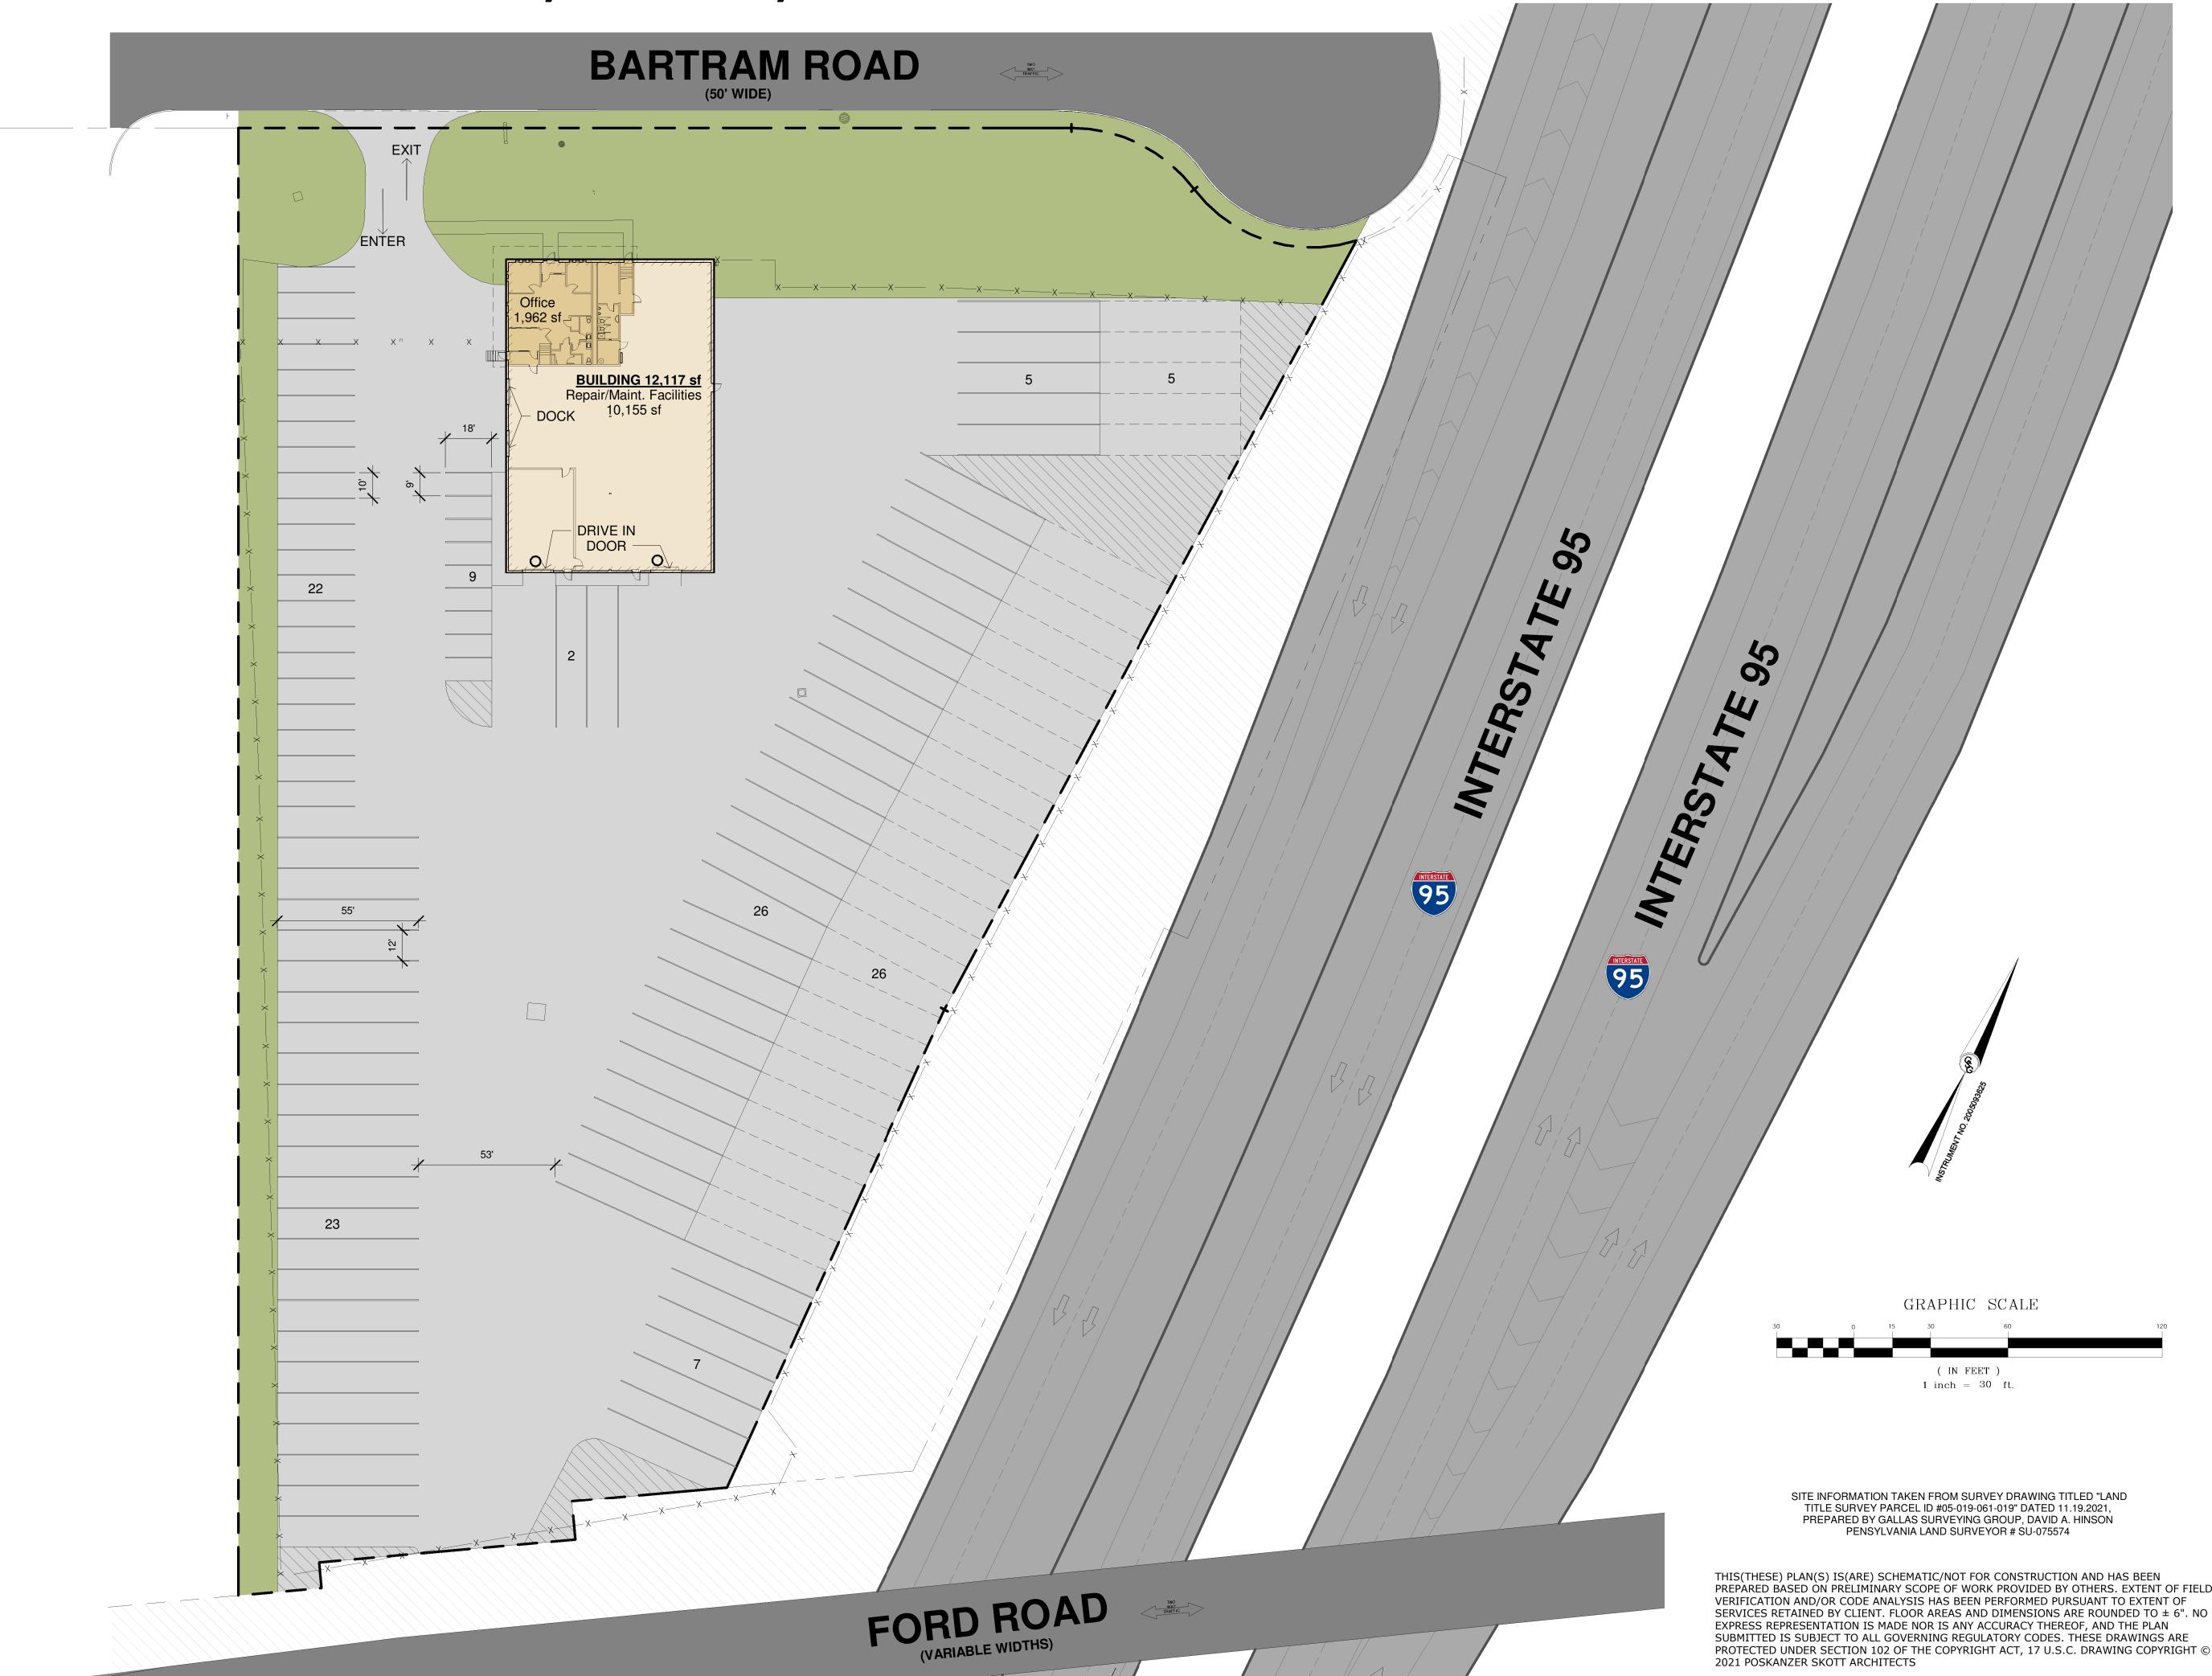

#### **BUILDING AREAS**

| REPAIR / MAINT. FACILITIES | 10,155 S |
|----------------------------|----------|
| OFFICES                    | _1,962 S |
| TOTAL                      | 12,117 S |

#### PARKING INFO (SPACES)

| TRAILERS (12'-0" X 55'-0")      | 94 |
|---------------------------------|----|
| Regular 63 - Tandem 31          |    |
| SPRINTER VANS (10'-0" X 30'-0") | 22 |
| CAR PARKING (9'-0" X 18'-0")    | 9  |

#### LOADING

| LOADING DOCKS |  |
|---------------|--|
| DRIVE-IN DOOR |  |

Scale: 1" = 30'-0"

# PARKING LAYOUT -**TRAILERS**

PROTECTED UNDER SECTION 102 OF THE COPYRIGHT ACT, 17 U.S.C. DRAWING COPYRIGHT ©

2021 POSKANZER SKOTT ARCHITECTS