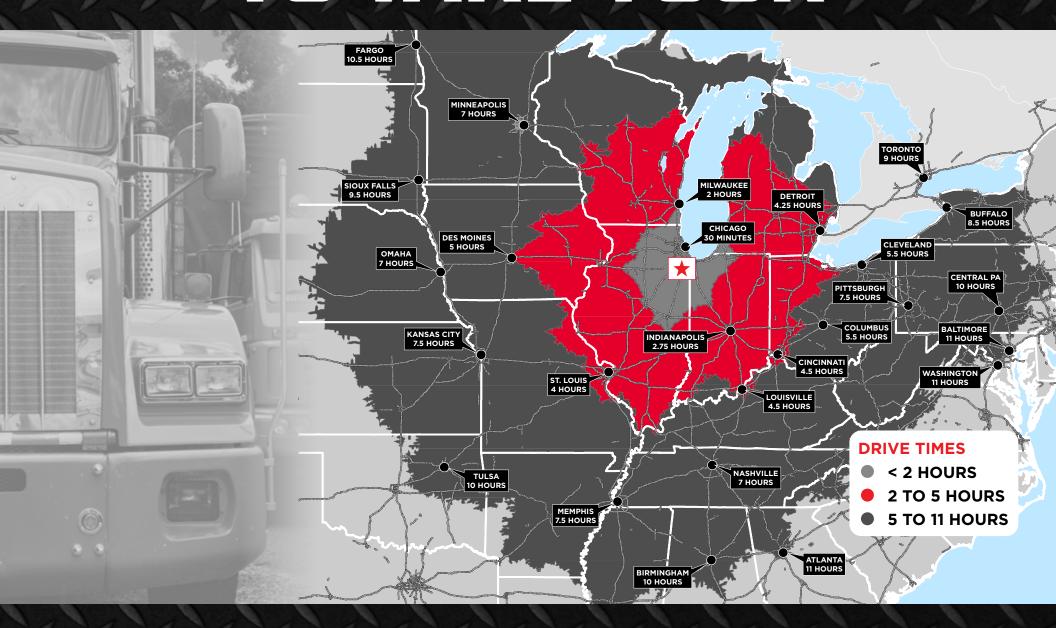

#### INAREMARKABLE

**CHICAGO** 34 MILES

**INDIANAPOLIS 163 MILES** 

**PITTSBURGH 461 MILES** 

**MINNEAPOLIS** 

ST LOUIS

**MILWAUKEE 124 MILES** 

**439 MILES** 

**270 MILES** 

NASHVILLE **418 MILES** 

DETROIT

COLUMBUS **281 MILES 325 MILES** 

4,346,020 TOTAL **POPULATION**  26.8% WITH COLLEGE **DEGREES** 

58.8% WHITE-COLLAR **WORKERS** 

2,051,336 TOTAL WORKFORCE \$63.377 **MEDIAN HH** INCOME

22.8% **BLUE-COLLAR WORKERS** 

#### LOGATION

### TO TAKE YOUR

### BUSINESS FURTHER