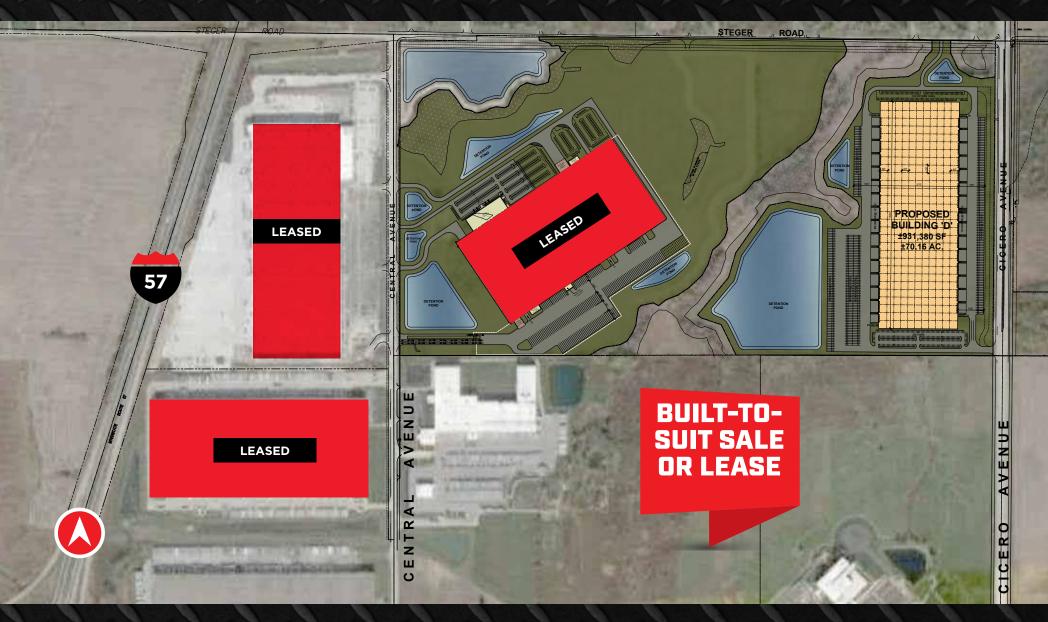

# THE MASTER PLAN

LOW WILL COUNTY RE TAXES

ENTERPRISE ZONE & 22-YEAR TIF DISTRICT

# SITE PLAN BUILDING D