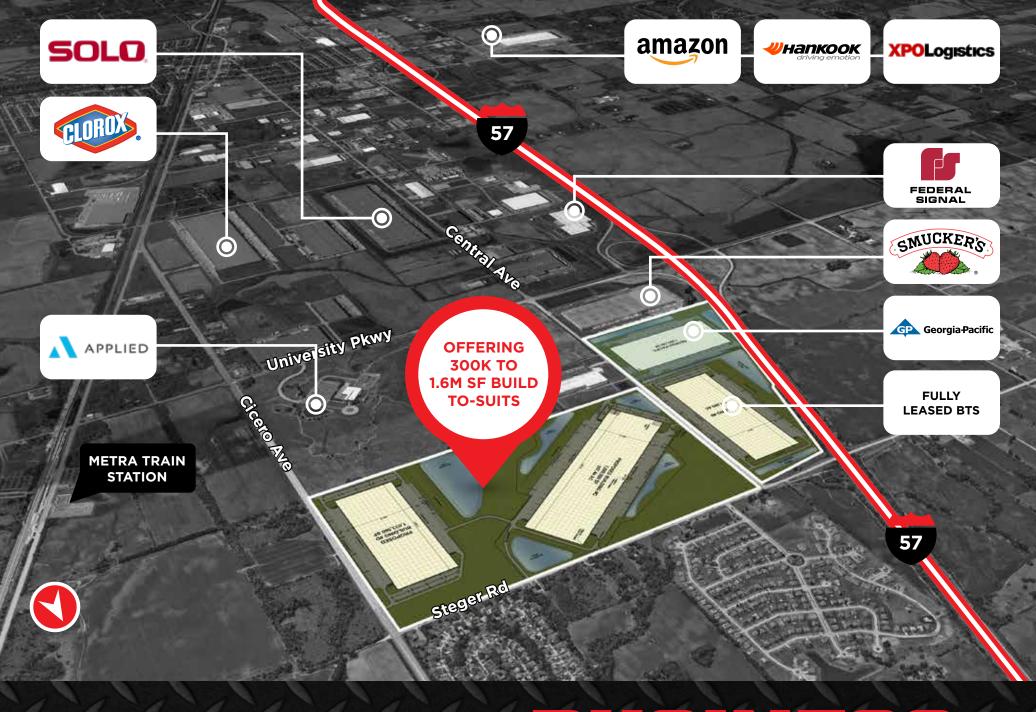

# THE MASTER PLAN









LOW WILL COUNTY RE TAXES



ENTERPRISE ZONE & 22-YEAR TIF DISTRICT



# SITE PLAN BUILDING D



### BUILT FOR BUSINESS

# IT'S ALL ABOUT



## THE ACCESS

#### INAREMARKABLE





**CHICAGO** 34 MILES

**INDIANAPOLIS 163 MILES** 

**PITTSBURGH 461 MILES** 

**MINNEAPOLIS** 

ST LOUIS

**MILWAUKEE 124 MILES** 

**439 MILES** 

**270 MILES** 

NASHVILLE **418 MILES** 

DETROIT

COLUMBUS **281 MILES 325 MILES** 



4,346,020 TOTAL **POPULATION**  26.8% WITH COLLEGE **DEGREES** 

58.8% WHITE-COLLAR **WORKERS** 

2,051,336 TOTAL WORKFORCE \$63.377 **MEDIAN HH** INCOME

22.8% **BLUE-COLLAR WORKERS** 

#### LOGATION

### TO TAKE YOUR



### BUSINESS FURTHER



# GET IN TOUGH

FOR MORE INFORMATION AND LEASING OPPORTUNITIES, PLEASE CONTACT A MEMBER OF OUR TEAM:



MARK GOODE, SIOR Principal

+1 847 274 6089 markg@ventureonere.com **RYAN STOLLER** 

Principal +1 847 495 4619 ryans@ventureoner