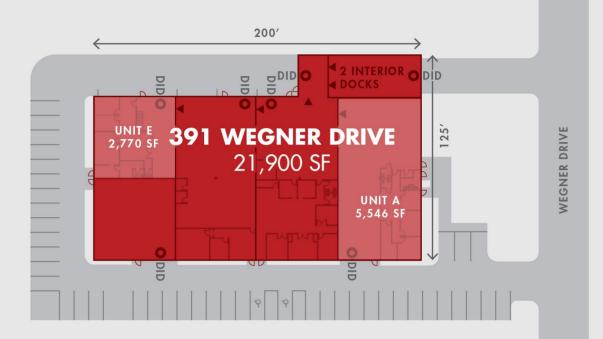

## **BUILDING DETAILS**

| Building Size | 21,900 SF                            |  |
|---------------|--------------------------------------|--|
| Suite Sizes   | Unit A: 5,546 SF<br>Unit E: 2,770 SF |  |
| Office Size   | Unit A: 1,405 SF<br>Unit E: 1,619 SF |  |
| Clear Height  | 14' Clear                            |  |
| Loading       | 1 Drive-In Door per Suite            |  |
| Parking       | 50 Cars                              |  |
| Sprinkler     | Wet                                  |  |

## FOR LEASE 2,770-5,546 SF

| SUITE  | TOTAL SF | OFFICE SF | ASKING RATE (MODIFIED GROSS) |
|--------|----------|-----------|------------------------------|
| Α      | 5,546    | 1,405     | \$4,740/Mo.                  |
| В      | 5,446    | 2,442     | LEASED                       |
| С      | 5,391    | 962       | LEASED                       |
| D      | 2,747    | N/A       | LEASED                       |
| Е      | 2,770    | 1,619     | \$2,370/Mo.                  |
| TOTALS | 21.900   |           |                              |