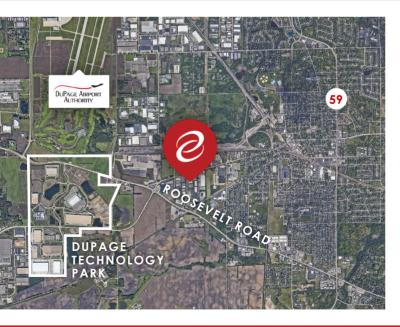

## **COMMENTS**

- Make-Ready Renovations Underway
- Low, Stable DuPage County Real Estate Taxes
- Excellent Location Near Route 59 and Roosevelt Road
- Business Park Setting
- Close to DuPage Airport
- Professionally Owned & Managed