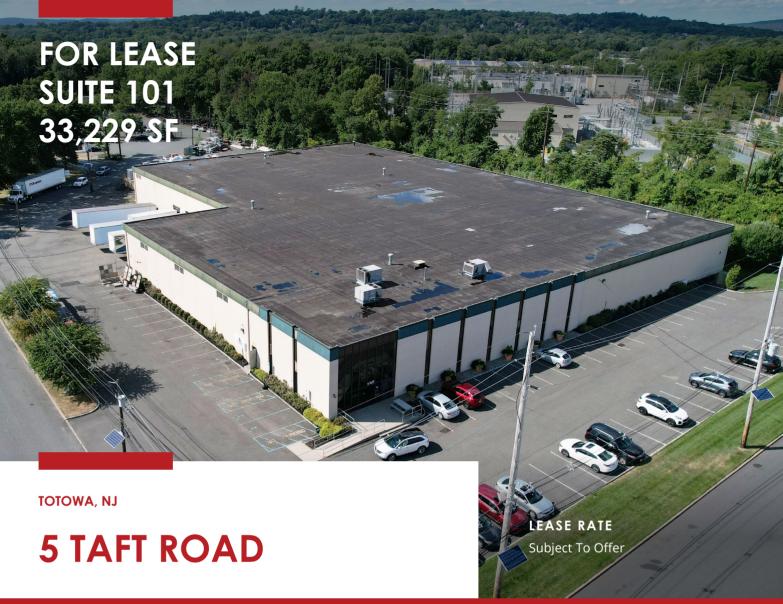

## **COMMENTS**

- 0.40 Acres of Secured Excess Land
- 2 Docks & 1 Drive-In Door
- Immediate Access to I-80
- Property Taxes (2023) \$1.38/SF
- July 1st Occupancy
- Professionally Owned & Managed

# **BUILDING DETAILS**

| Suite Size          | 33,229 SF              |
|---------------------|------------------------|
| Office Size         | 5,830 SF               |
| Secured Excess Land | 0.40 Acres             |
| Car Parking         | 32 Stalls (Expandable) |
| Docks               | 2 (Expandable)         |
| Drive-In Doors      | 1                      |
| Ceiling Height      | 20′                    |

#### **JEFFREY FULTON**

Team Resources
JFulton@TeamResourcesInc.com
201-362-1015

#### **ED SCHEIN**

Team Resources ESchein@TeamResourcesInc.com 201-841-1407

### **BRIAN MCDONAGH**