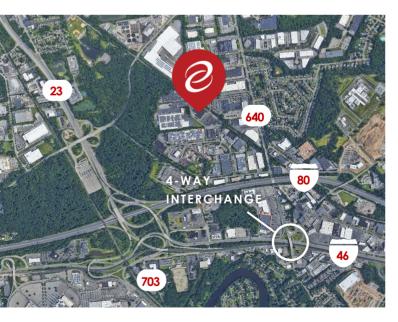

## **COMMENTS**

- 0.40 Acres of Secured Excess Land
- 2 Docks & 1 Drive-In Door
- Immediate Access to I-80
- Property Taxes (2023) \$1.38/SF
- July 1st Occupancy
- Professionally Owned & Managed