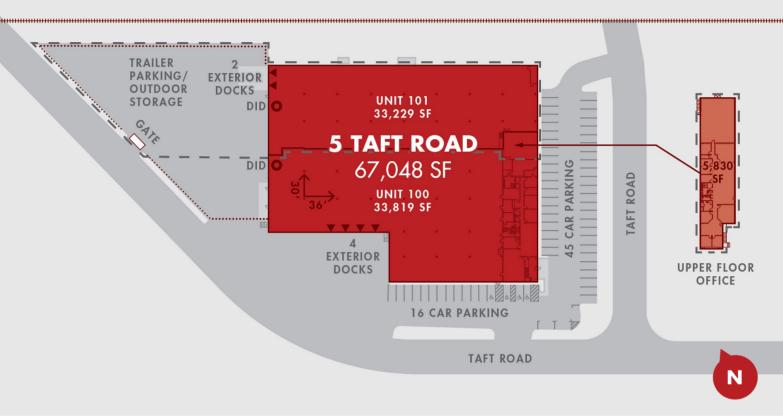

## **COMMENTS**

- 0.40 Acres of Secured Excess Land
- 2 Docks & 1 Drive-In Door
- Immediate Access to I-80
- Property Taxes (2023) \$1.38/SF
- July 1st Occupancy
- Professionally Owned & Managed

# **BUILDING DETAILS**

| Suite Size          | 33,229 SF              |
|---------------------|------------------------|
| Office Size         | 5,830 SF               |
| Secured Excess Land | 0.40 Acres             |
| Car Parking         | 32 Stalls (Expandable) |
| Docks               | 2 (Expandable)         |
| Drive-In Doors      | 1                      |
| Ceiling Height      | 20′                    |