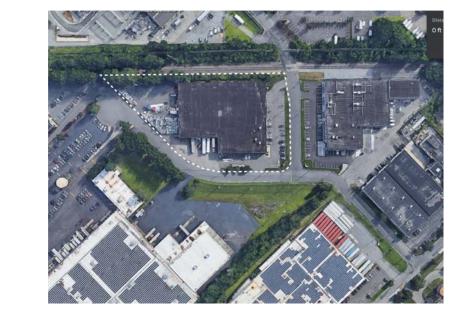

# 5 Taft Road, Totowa, N.J.

## Marketing Plan





#### **BUILDING AREAS**

**UNIT 100** 

| OFFICES        | 4,267 \$  |
|----------------|-----------|
| WAREHOUSE      | 29,552 \$ |
| UNIT 100 TOTAL | 33,819 \$ |
| UNIT 101       |           |
| OFFICES        | 5,830 \$  |
| WAREHOUSE      | 27,399 \$ |
| UNIT 100 TOTAL | 33,229 \$ |
|                |           |

### PARKING INFO (SPACES)

| AR PARKING (9'-0" X 18'-0' | ") 6 |
|----------------------------|------|
|                            |      |

67,048 SF

#### LOADING

TOTAL

| LOADING DOCKS |  |
|---------------|--|
| DRIVE-IN DOOR |  |





Scale: 1" = 30'-0"

Marketing Plan



Poskanzer Skott Architects

550 North Maple Avenue Ridgewood, NJ 07450

Telephone: 201-445-2322
Facsimile: 201-445-3053
E-mail: www.poskanzerskott.com

roject 2236 ate 06/28/22

GRAPHIC SCALE

O 15 30 60

( IN FEET )
1 inch = 30 ft.

UPPER FLOOR PLAN