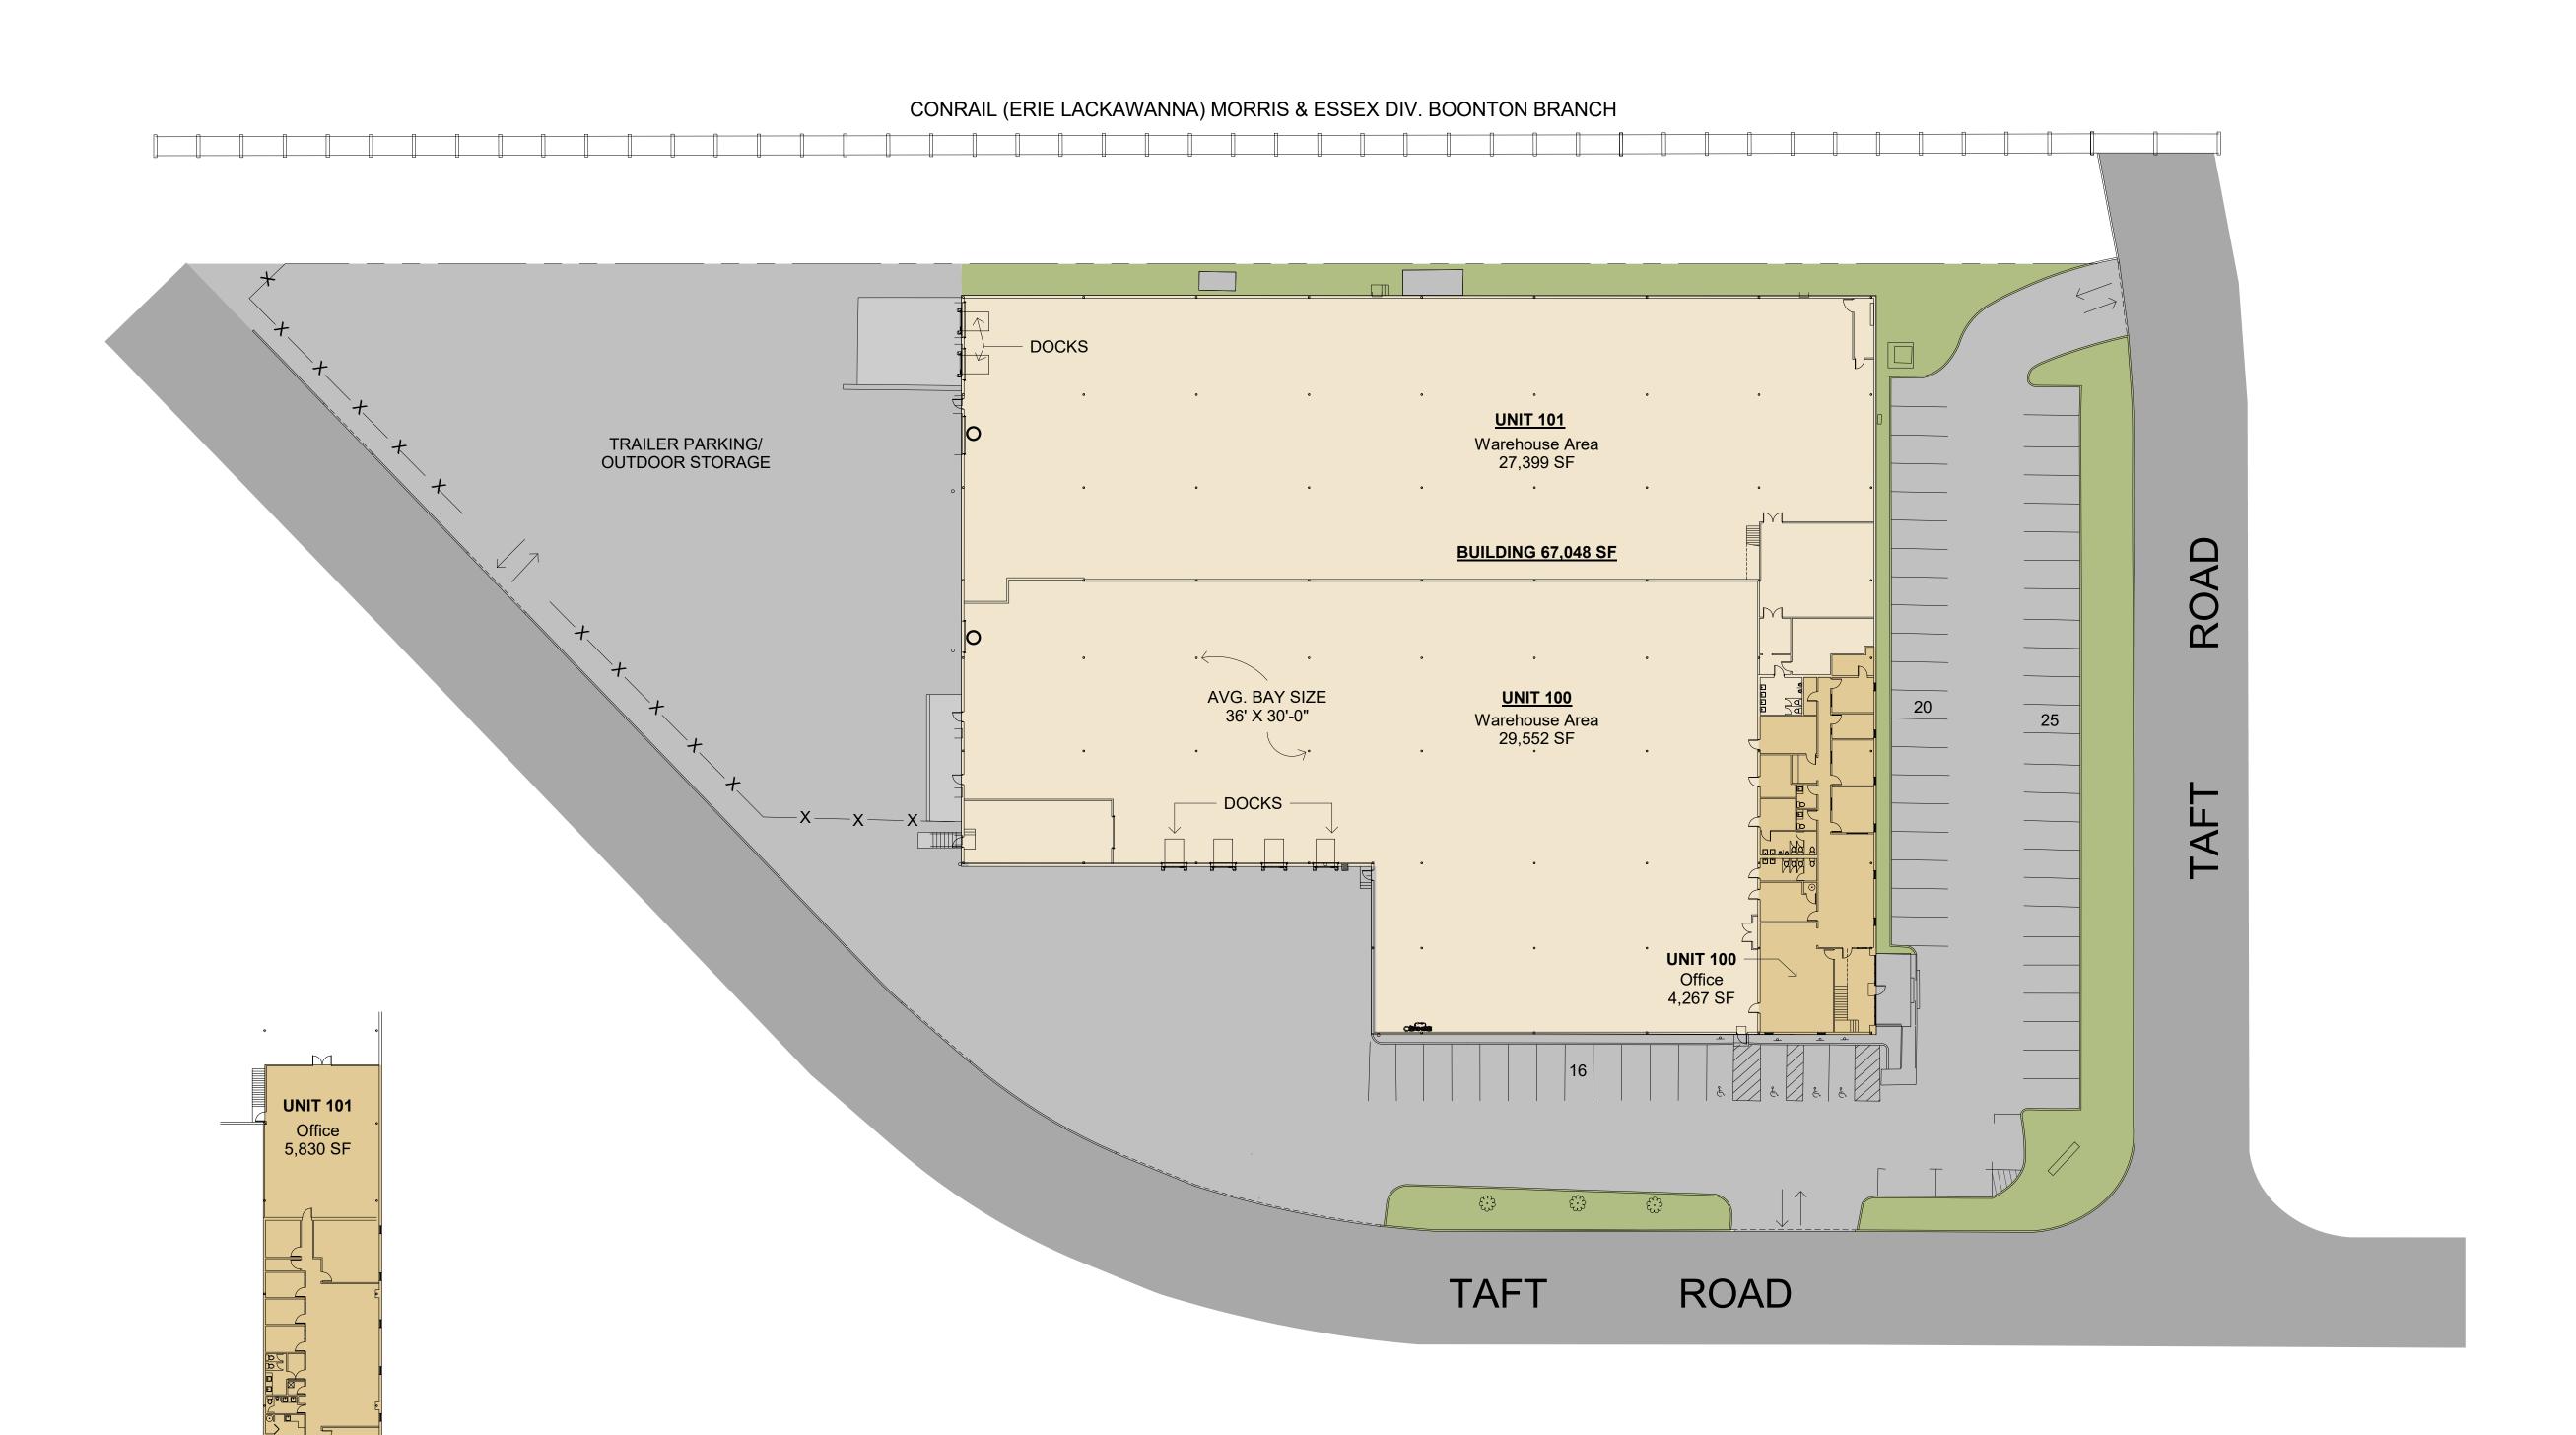

# 5 Taft Road, Totowa, N.J.

## Marketing Plan

#### **BUILDING AREAS**

**UNIT 100** 

| OFFICES        | 4,267 \$  |
|----------------|-----------|
| WAREHOUSE      | 29,552 \$ |
| UNIT 100 TOTAL | 33,819 \$ |
| UNIT 101       |           |
| OFFICES        | 5,830 \$  |
| WAREHOUSE      | 27,399 \$ |
| UNIT 100 TOTAL | 33,229 \$ |
|                |           |

### PARKING INFO (SPACES)

| AR PARKING (9'-0" X 18'-0' | ") 6 |
|----------------------------|------|
|                            |      |

67,048 SF

#### LOADING

TOTAL

| LOADING DOCKS |  |
|---------------|--|
| DRIVE-IN DOOR |  |

Scale: 1" = 30'-0"

Marketing Plan

Poskanzer Skott Architects

550 North Maple Avenue Ridgewood, NJ 07450

Telephone: 201-445-2322
Facsimile: 201-445-3053
E-mail: www.poskanzerskott.com

roject 2236 ate 06/28/22

GRAPHIC SCALE

O 15 30 60

( IN FEET )
1 inch = 30 ft.

UPPER FLOOR PLAN