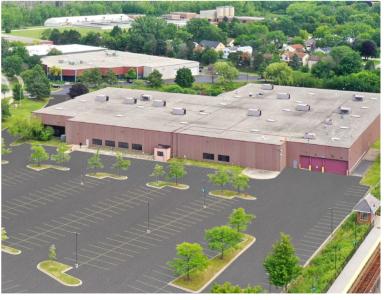

### COMMENTS

- Free-Standing, Single-Tenant Building
- Renovations Complete, Ready for Immediate Occupancy
- Fully Air-Conditioned Warehouse
- Heavy Power
- Serviced by 3 Docks & 1 Drive-In Door
- Frontage on Deerfield Parkway
- Directly Adjacent to the Metra Commuter Rail Station
- Professionally Owned & Managed