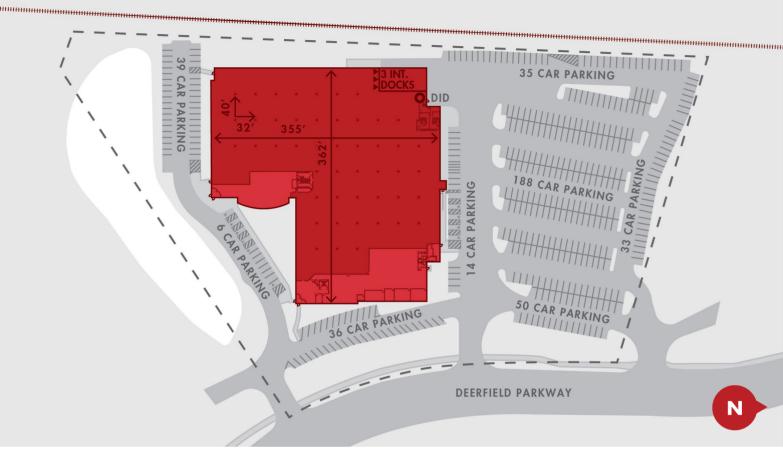

### COMMENTS

- Free-Standing, Single-Tenant Building
- Renovations Complete, Ready for Immediate Occupancy
- Fully Air-Conditioned Warehouse
- Heavy Power
- Serviced by 3 Docks & 1 Drive-In Door
- Frontage on Deerfield Parkway
- Directly Adjacent to the Metra Commuter Rail Station
- Professionally Owned & Managed

### **BUILDING DETAILS**

| Building Size | 107,086 SF                          |
|---------------|-------------------------------------|
| Office Size   | 13,055 SF to 19,280 SF              |
| Loading       | 3 Interior Docks<br>1 Drive-In Door |
| Car Parking   | 416 Stalls                          |
| Clear Height  | 22'                                 |
| Power         | 3,000-amp, 480/277v                 |
| Sprinkler     | Wet                                 |