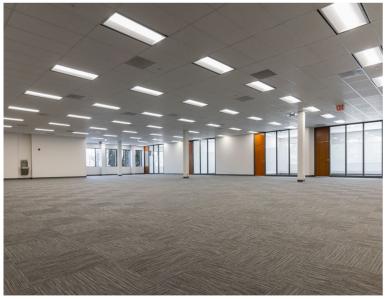

### **BUILDING DETAILS**

| Building Size | 107,086 SF                          |
|---------------|-------------------------------------|
| Office Size   | 13,055 SF to 19,280 SF              |
| Loading       | 3 Interior Docks<br>1 Drive-In Door |
| Car Parking   | 416 Stalls                          |
| Clear Height  | 22'                                 |
| Power         | 3,000-amp, 480/277v                 |
| Sprinkler     | Wet                                 |