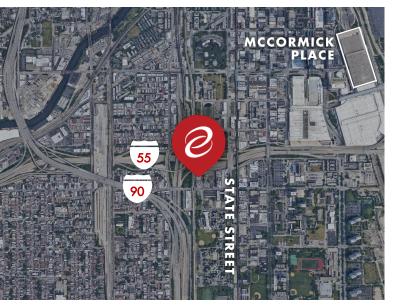

# **COMMENTS**

- Make-Ready Complete; Available for Immediate Occupancy
- Highly Accessible Location in Chicago's South Loop with close proximity to CBD
- 0.5 miles to I-55 (26th Street Exit)
- 1.2 miles to I-90 (31st Street Exit)
- 1.1 miles to McCormick Place
- Strong Surrounding Labor Pool
- Professionally Owned and Managed