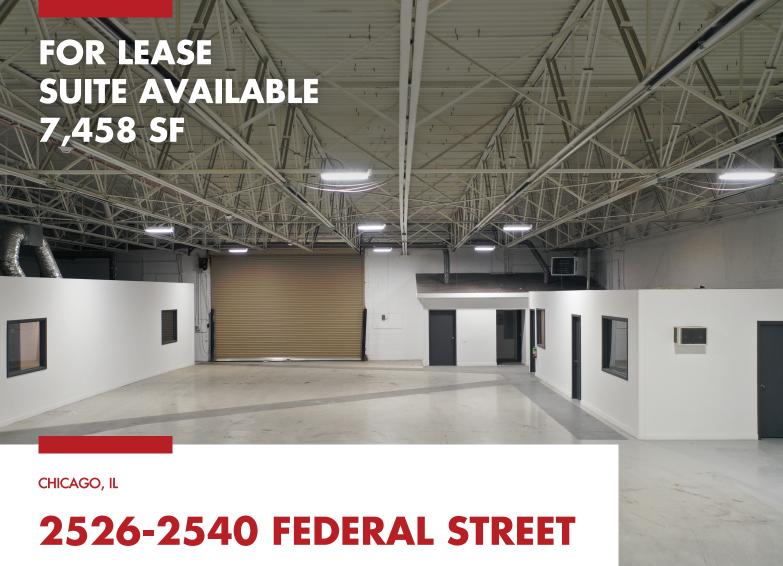

# **COMMENTS**

- Make-Ready Complete; Available for Immediate Occupancy
- Highly Accessible Location in Chicago's South Loop with close proximity to CBD
- 0.5 miles to I-55 (26th Street Exit)
- 1.2 miles to I-90 (31st Street Exit)
- 1.1 miles to McCormick Place
- Strong Surrounding Labor Pool
- Professionally Owned and Managed

# **BUILDING DETAILS**

| Building Size            | 15,359 SF       |
|--------------------------|-----------------|
| Vacant Suite Size        | 7,458 SF        |
| Vacant Suite Office Size | 2,724 SF        |
| Clear Height             | 14'             |
| Loading                  | 1 Drive In Deer |

# FOR LEASE SUITE AVAILABLE 7,458 SF

**FEDERAL STREET** 

N