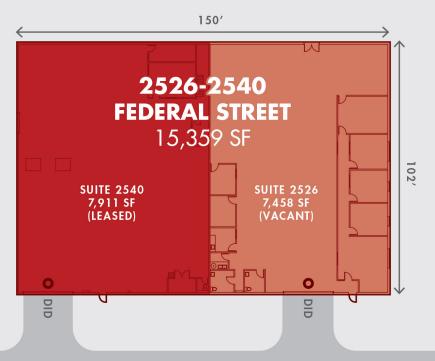

# **BUILDING DETAILS**

| Building Size            | 15,359 SF       |
|--------------------------|-----------------|
| Vacant Suite Size        | 7,458 SF        |
| Vacant Suite Office Size | 2,724 SF        |
| Clear Height             | 14'             |
| Loading                  | 1 Drive In Deer |

# SUITE TOTAL SF OFFICE SF ASKING RATE 2526 7,458 2,724 Subject to Offer 2540 7,911 537 LEASED TOTALS 15,359

# FOR LEASE SUITE AVAILABLE 7,458 SF

**FEDERAL STREET** 

N