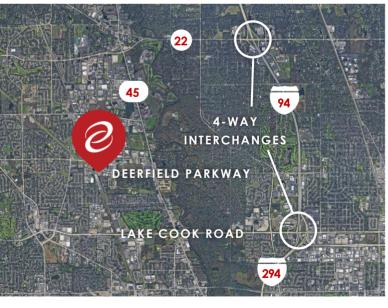

# **COMMENTS**

- Free-Standing, Single-Tenant building
- Renovations Underway
- Fully Air-Conditioned Warehouse
- Heavy Power
- Serviced by 3 Docks & 1 Drive-In Door
- Frontage on Deerfield Parkway
- Directly Adjacent to the Metra Commuter Rail Station
- Professionally Owned & Managed