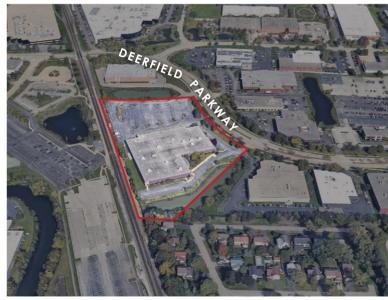

# **COMMENTS**

- Free-Standing, Single-Tenant building
- Renovations Underway
- Fully Air-Conditioned Warehouse
- Heavy Power
- Serviced by 3 Docks & 1 Drive-In Door
- Frontage on Deerfield Parkway
- Directly Adjacent to the Metra Commuter Rail Station
- Professionally Owned & Managed