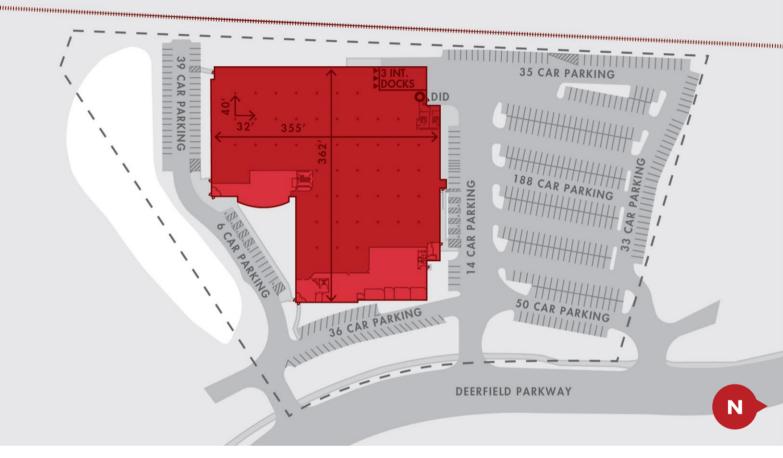

# **BUILDING DETAILS**

| Building Size | 107,086 SF                          |
|---------------|-------------------------------------|
| Office Size   | 19,056 SF                           |
| Loading       | 3 Interior Docks<br>1 Drive-In Door |
| Car Parking   | 416 Stalls                          |
| Clear Height  | 22'                                 |
| Power         | 3,000-amp, 480/277v                 |
| Sprinkler     | Wet                                 |

# **COMMENTS**

- Free-Standing, Single-Tenant building
- Renovations Underway
- Fully Air-Conditioned Warehouse
- Heavy Power
- Serviced by 3 Docks & 1 Drive-In Door
- Frontage on Deerfield Parkway
- Directly Adjacent to the Metra Commuter Rail Station
- Professionally Owned & Managed