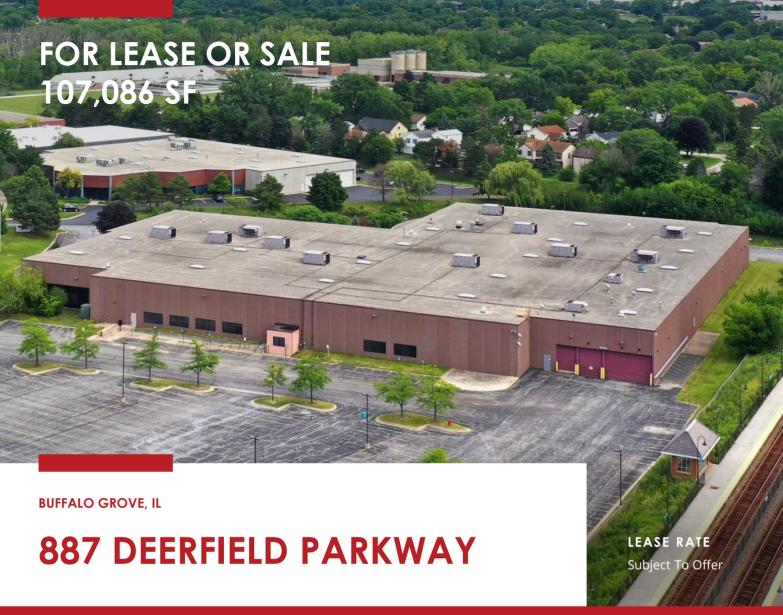

# FOR LEASE OR SALE 107,086 SF

# **COMMENTS**

- Free-Standing, Single-Tenant building
- Renovations Underway
- Fully Air-Conditioned Warehouse
- Heavy Power
- Serviced by 3 Docks & 1 Drive-In Door
- Frontage on Deerfield Parkway
- Directly Adjacent to the Metra Commuter Rail Station
- Professionally Owned & Managed

# **BUILDING DETAILS**

| Building Size | 107,086 SF                          |
|---------------|-------------------------------------|
| Office Size   | 19,056 SF                           |
| Loading       | 3 Interior Docks<br>1 Drive-In Door |
| Car Parking   | 416 Stalls                          |
| Clear Height  | 22'                                 |
| Power         | 3,000-amp, 480/277v                 |
| Sprinkler     | Wet                                 |