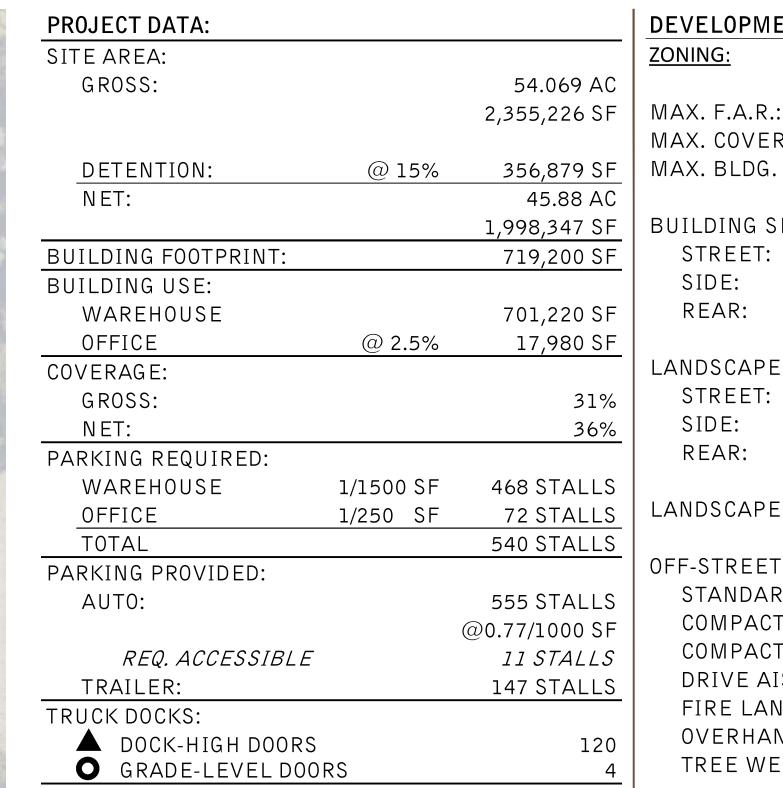

1 To be rezoned from NON-AG. 2 Perimeter landscaping islands penetrating parking area may count toward the 10% minimum landscaping requirement

OFFICE:

NOTES:

4/1,000

3 Transitional setback: 40 foot landscape setback at Kirk Road or when abutting a residentially zoned district.

A PORTION OF THE ZONING INFORMATION IS UNKNOWN AT THIS TIME AND REQUIREMENTS MAY DIFFER THAN WHAT IS SHOWN IN THE SITE PLAN.

> This conceptual design is based upon a preliminary review of entitlement requirements and on unverified and possibly incomplete site and/or building information, and is intended merely to assist in exploring how the project might be developed.