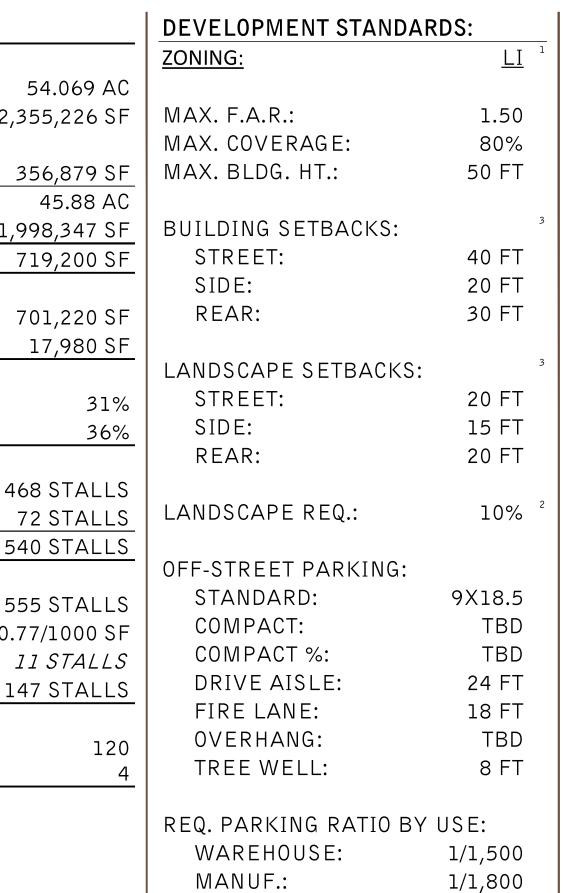

1 To be rezoned from NON-AG. 2 Perimeter landscaping islands penetrating parking area may count toward the 10% minimum landscaping requirement

OFFICE:

NOTES:

4/1,000

3 Transitional setback: 40 foot landscape setback at Kirk Road or when abutting a residentially zoned district.

A PORTION OF THE ZONING INFORMATION IS UNKNOWN AT THIS TIME AND REQUIREMENTS MAY DIFFER THAN WHAT IS SHOWN IN THE SITE PLAN.

> This conceptual design is based upon a preliminary review of entitlement requirements and on unverified and possibly incomplete site and/or building information, and is intended merely to assist in exploring how the project might be developed.