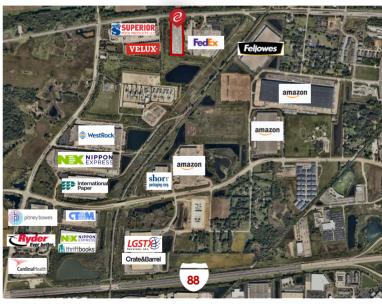

#### **LOCATION DETAILS**

- Low, Stable DuPage County Taxes
- Direct Access to I-88 via IL-59 4-Way Interchange
- Directly Adjacent to the Butterfield Corporate Park with Corporate Neighbors Including, US Foods, Amazon, Fellows and Shorr Packaging