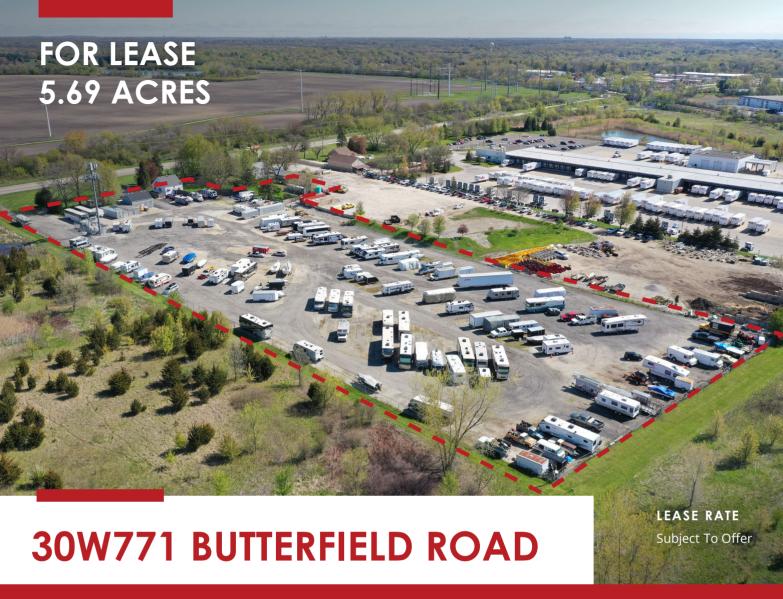

#### COMMENTS

- Rare Trailer Parking Sites on 5.69-acres
- Fully Fenced & Lit with Motorized Gate for Easy Access
- Permitted Uses Include Open Storage of Trailers and Materials
- Fully Renovated Building Ideal for Contractor or Dispatch Office
- Professionally Owned & Managed

# SITE DETAILS

| Building Size | 2,750 TOTAL SF |
|---------------|----------------|
| Acres         | 5.69           |