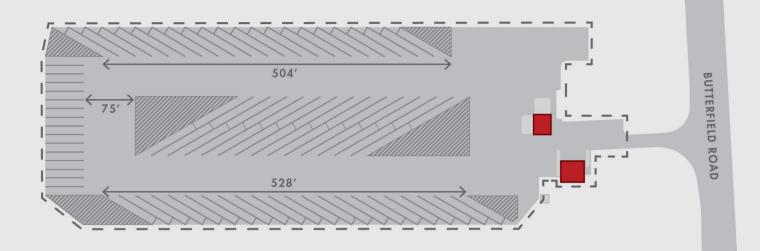

# SITE DETAILS

| Building Size | 2,750 TOTAL SF |
|---------------|----------------|
| Acres         | 5.69           |