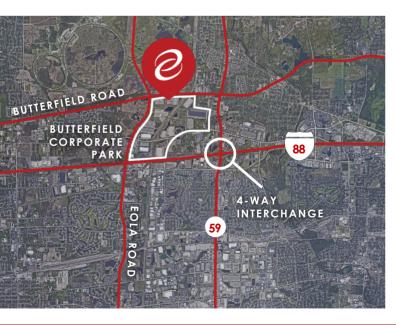

#### **LOCATION DETAILS**

- Low, Stable DuPage County Taxes
- Direct Access to I-88 via IL-59 4-Way Interchange
- Directly Adjacent to the Butterfield Corporate Park with Corporate Neighbors Including, US Foods, Amazon, Fellows and Shorr Packaging