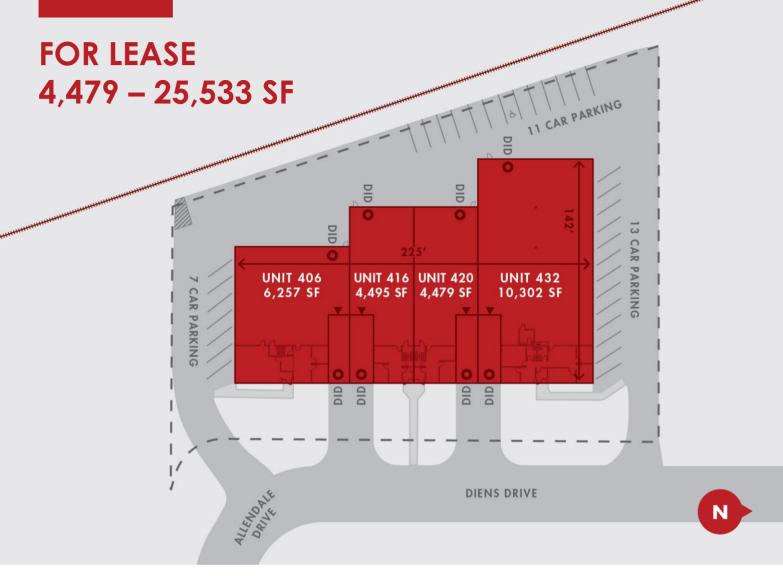

### **BUILDING DETAILS**

| Building Size | 25,533 SF                 |  |
|---------------|---------------------------|--|
| Suite Size    | Suite 406: 6,257 SF       |  |
|               | Suite 416: 4,495 SF       |  |
|               | Suite 420: 4,479 SF       |  |
|               | Suite 432: 10,302 SF      |  |
| Office Size   | 618-1,401 SF              |  |
| Clear Height  | 15' Clear                 |  |
| Loading       | 1 Dock Door per Suite     |  |
|               | 1 Drive-in Door per Suite |  |
| Parking Ratio | 1.25 Stalls per 1,000 SF  |  |
| Power         | 200 A to 800 A            |  |
| Sprinkler     | Wet                       |  |
|               |                           |  |

Brokered by:

Owned & Managed by:

| SUITE  | TOTAL SF | OFFICE SF | ASKING RATE (MODIFIED GROSS) |
|--------|----------|-----------|------------------------------|
| 406    | 6,257    | 1,393     | Subject to Offer             |
| 416    | 4,495    | 618       | Subject to Offer             |
| 420    | 4,479    | 618       | Subject to Offer             |
| 432    | 10,302   | 1,401     | Subject to Offer             |
| TOTALS | 25,533   |           |                              |