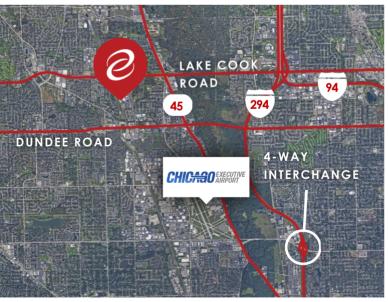

#### **COMMENTS**

- New 6B Tax Incentive In Place
- Renovations Underway: Efficient Floor Plans for Tenants of Varying Sizes
- Access to Large, Diverse Labor Pool
- Heavy Power Available
- 1 Dock and 1 Drive-In Door per Suite
- Business Park Setting with Quick Access to I-294
- Professionally Owned & Managed