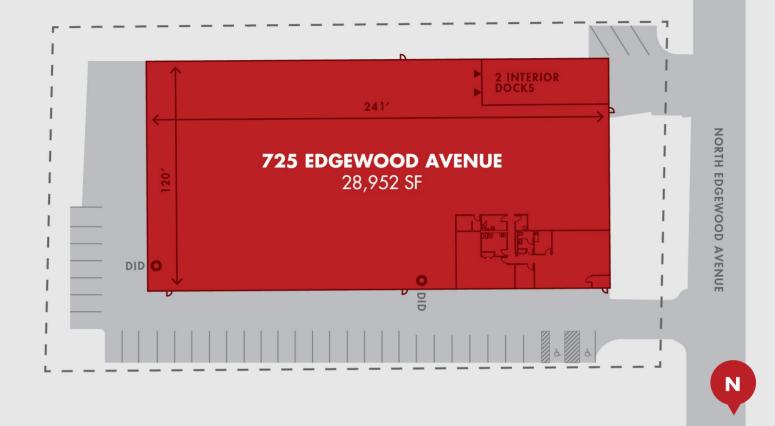

## 725 EDGEWOOD AVENUE

LEASE RATE Subject To Offer

#### **BUILDING DETAILS**

| Building Size | 28,952 SF                                                                |
|---------------|--------------------------------------------------------------------------|
| Office Size   | 2,771 SF                                                                 |
| Clear Height  | 19'                                                                      |
| Loading       | 2 Interior Loading Doors<br>2 Drive-in Door                              |
| Power         | 400-Amp, 120/140-Volt Service<br>Additional Power Available Upon Request |
| Parking       | 23 Spaces                                                                |
| Sprinkler     | Wet System                                                               |