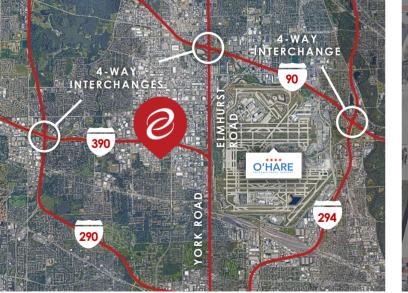

#### COMMENTS

- Q3 2024 Availability
- Small Yard Space
- Close Proximity to O'Hare, I-90, I-290, I-294, & IL-390
- Located within Established Industrial Park
- Dynamic Office Layout
- Low DuPage County Taxes
- Functioning Single-Tenant Building
- Strong Surrounding Labor Pool
- Professionally Owned and Managed