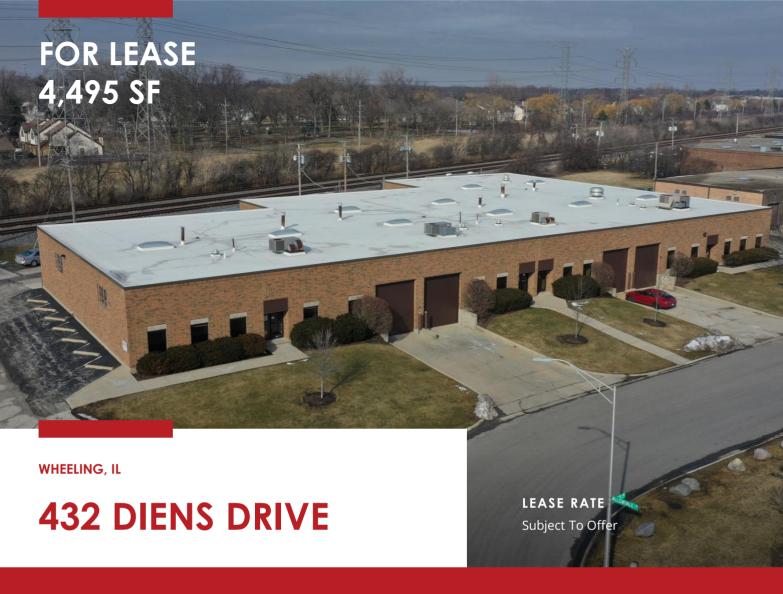

#### **COMMENTS**

- New 6B Tax Incentive In Place
- Renovations Underway: Efficient Floor Plans for Tenants of Varying Sizes
- Access to Large, Diverse Labor Pool
- Heavy Power
- 1 Dock and 1 Drive-In Door
- Business Park Setting with Quick Access to I-294
- Professionally Owned & Managed

# BUILDING DETAILS

| Building Size | 25,533 SF                      |  |
|---------------|--------------------------------|--|
| Suite Size    | 4,495 SF                       |  |
| Office Size   | 618 SF                         |  |
| Clear Height  | 15' Clear                      |  |
| Loading       | 1 Dock Door<br>1 Drive-in Door |  |
| Parking Ratio | 1.25 Stalls per 1,000 SF       |  |
| Power         | 200a / 240v                    |  |
| Sprinkler     | Wet                            |  |