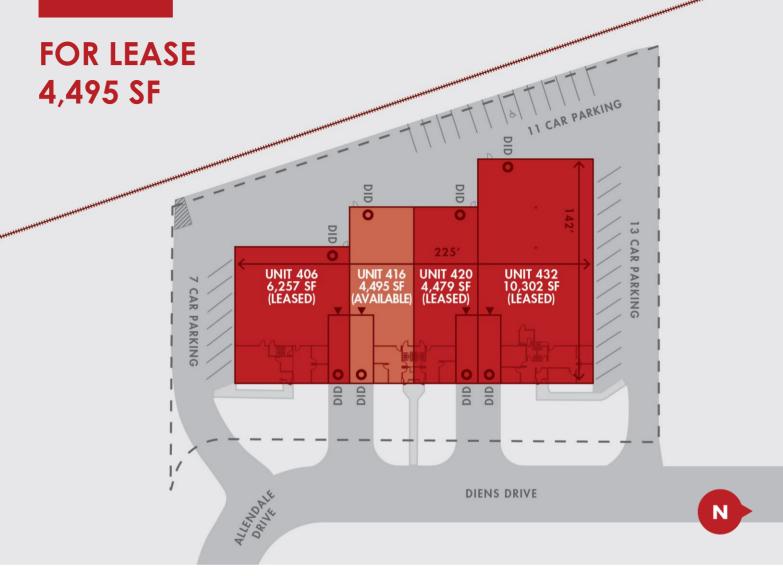

Brokered by:

Owned & Managed by:

| SUITE  | TOTAL SF | OFFICE SF | ASKING RATE (MODIFIED GROSS) |
|--------|----------|-----------|------------------------------|
| 406    | 6,257    | 1,393     | LEASED                       |
| 416    | 4,495    | 618       | Subject to Offer             |
| 420    | 4,479    | 618       | LEASED                       |
| 432    | 10,302   | 1,401     | LEASED                       |
| TOTALS | 25,533   |           |                              |