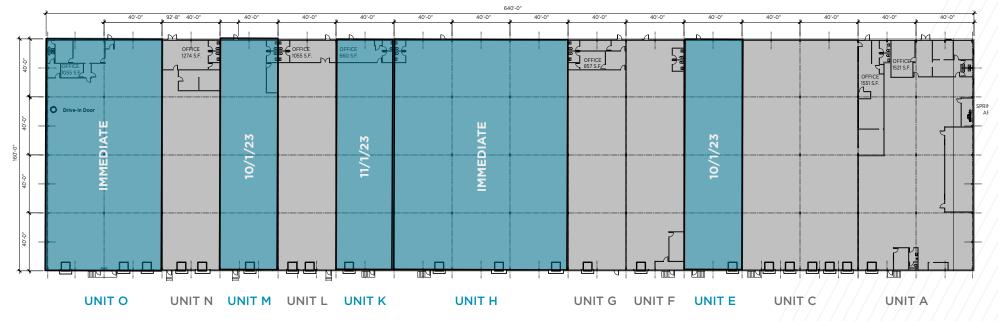

# AVAILABLE SUITES:

#### Unit O - Immediate - 12,800 SF

- 1,055 SF office
- 1 Drive In
- 3 Loading Docks

### Unit H - Immediate - 19,200 SF

- Minimal Office
- 3 Loading Docks

### Unit M - 10/1/2023 - Immediate - 6,533 SF

- Minimal Office
- 1 Loading Dock

### Unit K - 11/1/2023 - Occupancy - 6,400 SF

- 660 SF Office
- 1 Loading Dock

### Unit E - 10/1/2023 - Immediate - 6,437 SF

- Minimal Office
- 1 Loading Dock

#### **FLOOR PLAN**