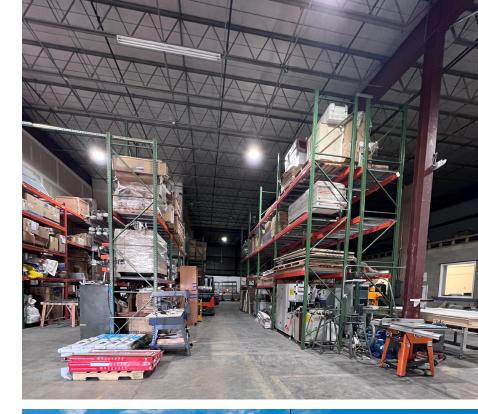

# **PROPERTY FEATURES**

#### **Building Specs:**

- Professional Ownership
- 24' Ceiling Height