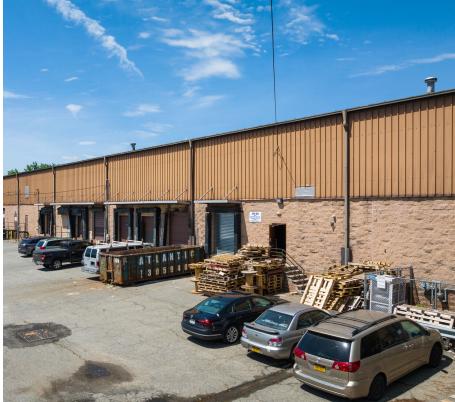

aping and Exterior Façade

# 25 COMMERCE ROAD FAIRFIELD, NJ 07004

# **PROPERTY FEATURES**

#### **Building Specs:**

- Professional Ownership
- 24' Ceiling Height

# AVAILABLE SUITES:

#### Unit O - Immediate - 12,800 SF

- 1,055 SF office
- 1 Drive In
- 3 Loading Docks

### Unit H - Immediate - 19,200 SF

- Minimal Office
- 3 Loading Docks

### Unit M - 10/1/2023 - Immediate - 6,533 SF

- Minimal Office
- 1 Loading Dock

### Unit K - 11/1/2023 - Occupancy - 6,400 SF

- 660 SF Office
- 1 Loading Dock

### Unit E - 10/1/2023 - Immediate - 6,437 SF

- Minimal Office
- 1 Loading Dock

# LOCATION:

- Immediate Access to Route 46, 23 & I-80
- 4.5 Miles to Interstate 280
- 20 Miles to GW Bridge
- 25 Miles to Holland Tunnel
- 26 Miles to Newark International Airport
- 28 Miles to Port Newark





# 25 COMMERCE ROAD FAIRFIELD, NJ 07004

#### **FLOOR PLAN**



#### FOR MORE INFORMATION, PLEASE CONTACT:

**TORSTEN THALER** +1 732 243 3060 torsten.thaler@cushwake.com THOMAS D. TUCCI +1 732 243 3120 thomas.tucci@cushwake.com NATALIE GORGA +1 732 243 3136 natalie.gorga@cushwake.com

One Meadowlands Plaza, 7th Floor | East Rutherford, NJ 07073 | +1 201 935 4000 99 Wood Avenue South, 8th Floor, Iselin, NJ 08830 | +1 732 623 4700 | **cushmanwakefield.com** 

©2023 Cushman & Wakefield. All rights reserved. The information contained in this communication is strictly confidential. This information has been obtained from sources believed to be reliable but has not been verified. NO WARRANTY OR REPRESENTATION, EXPRESS OR IMPLIED, IS MADE AS TO THE CONDITION OF THE PROPERTY (OR PROPERTIES) REFE