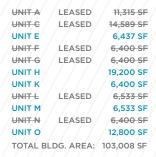

#### Unit O - Immediate - 12,800 SF

- 1,055 SF office
- 1 Drive In
- 3 Loading Docks

### Unit H - Immediate - 19,200 SF

- Minimal Office
- 3 Loading Docks

### Unit M - 10/1/2023 - Immediate - 6,533 SF

- Minimal Office
- 1 Loading Dock

### Unit K - 11/1/2023 - Occupancy - 6,400 SF

- 660 SF Office
- 1 Loading Dock

### Unit E - 10/1/2023 - Immediate - 6,437 SF

- Minimal Office
- 1 Loading Dock