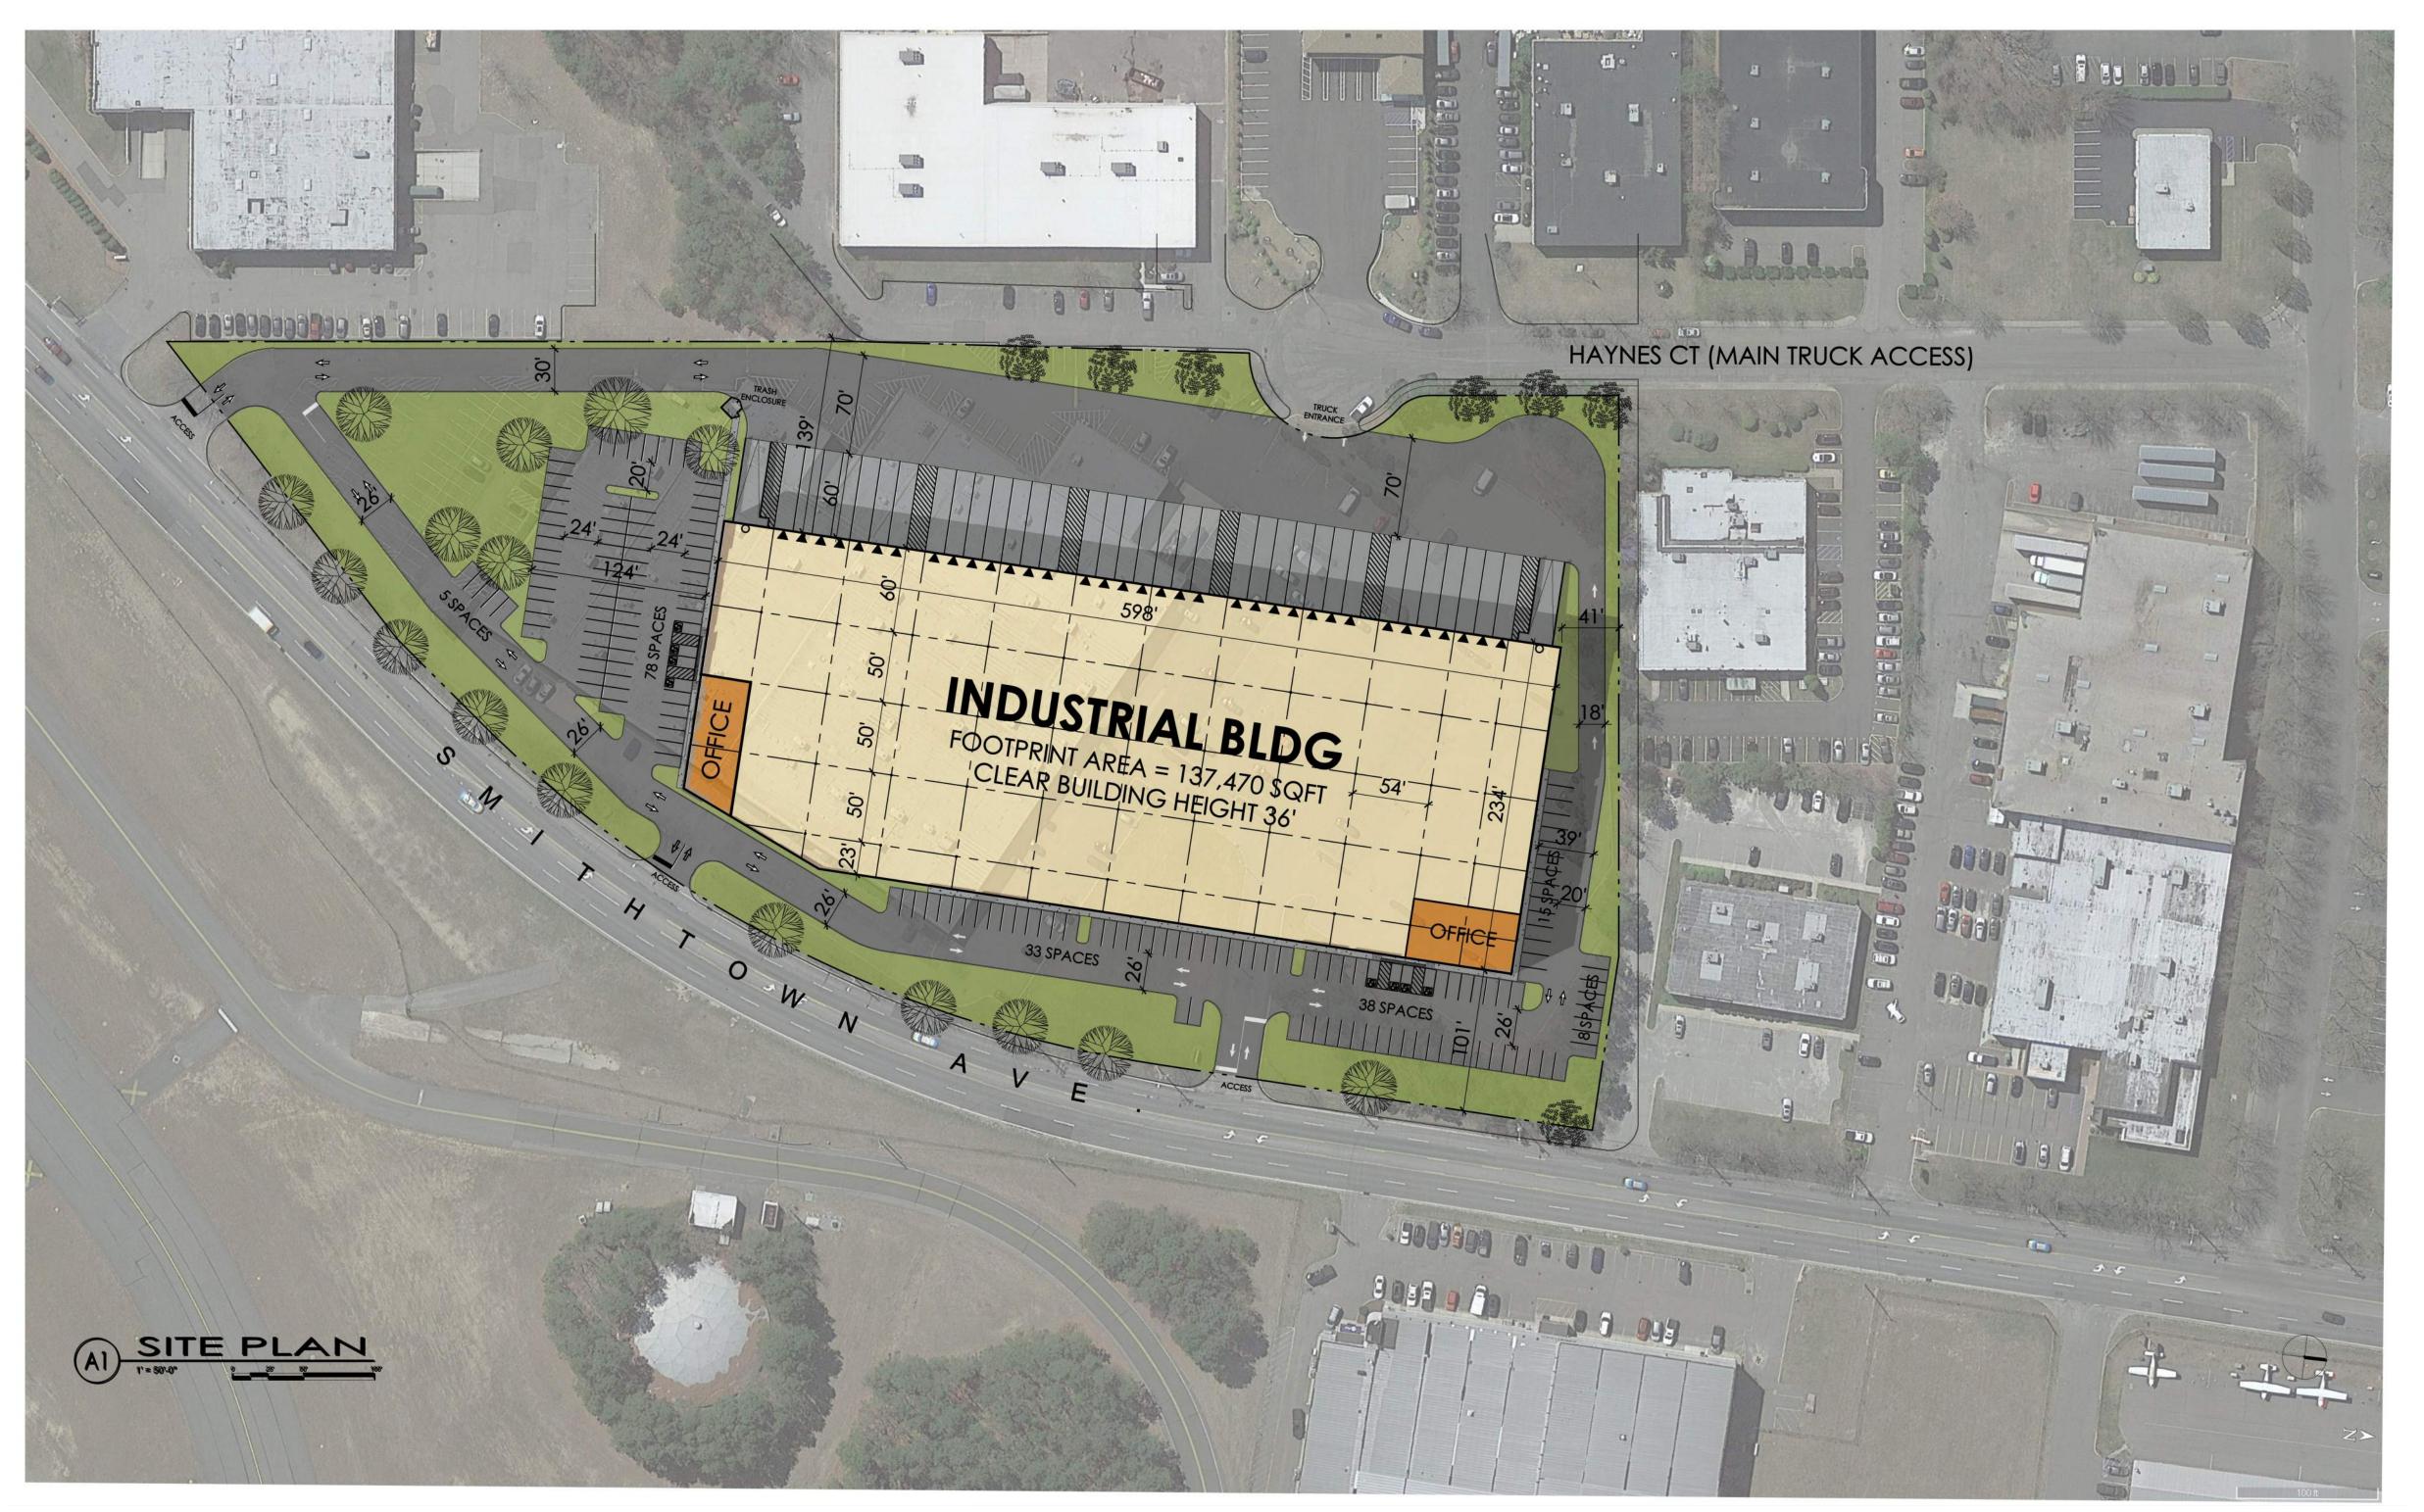

ZONING COMPLIANCE TABLE

| ZONING DATA                                                                                                                                                                                                                                                                                                                                                                                                                                                                                                                                                                                                                                                                                                                                                                                                                                                                                                                                                                                                                                                                                                                                                                                                                                                                                                                                                                                                                                                                                                                                                                                                                                                                                                                                                                                                                                                                                                                                                                                                                                                                                                                    | CODE           | REQUIRED<br>(IND 1) | PROVIDED   |
|--------------------------------------------------------------------------------------------------------------------------------------------------------------------------------------------------------------------------------------------------------------------------------------------------------------------------------------------------------------------------------------------------------------------------------------------------------------------------------------------------------------------------------------------------------------------------------------------------------------------------------------------------------------------------------------------------------------------------------------------------------------------------------------------------------------------------------------------------------------------------------------------------------------------------------------------------------------------------------------------------------------------------------------------------------------------------------------------------------------------------------------------------------------------------------------------------------------------------------------------------------------------------------------------------------------------------------------------------------------------------------------------------------------------------------------------------------------------------------------------------------------------------------------------------------------------------------------------------------------------------------------------------------------------------------------------------------------------------------------------------------------------------------------------------------------------------------------------------------------------------------------------------------------------------------------------------------------------------------------------------------------------------------------------------------------------------------------------------------------------------------|----------------|---------------------|------------|
| Andrews Carlotte Comments of the Carlotte Comm | Acres Services |                     | 0.00       |
| MAX. BUILDING HEIGHT                                                                                                                                                                                                                                                                                                                                                                                                                                                                                                                                                                                                                                                                                                                                                                                                                                                                                                                                                                                                                                                                                                                                                                                                                                                                                                                                                                                                                                                                                                                                                                                                                                                                                                                                                                                                                                                                                                                                                                                                                                                                                                           | § 68-343       | 60 FT/4 STY         | <60 FT     |
| MAX.F.A.R.                                                                                                                                                                                                                                                                                                                                                                                                                                                                                                                                                                                                                                                                                                                                                                                                                                                                                                                                                                                                                                                                                                                                                                                                                                                                                                                                                                                                                                                                                                                                                                                                                                                                                                                                                                                                                                                                                                                                                                                                                                                                                                                     | § 68-344       | 35%                 | 35%        |
| MIN. LOT AREA                                                                                                                                                                                                                                                                                                                                                                                                                                                                                                                                                                                                                                                                                                                                                                                                                                                                                                                                                                                                                                                                                                                                                                                                                                                                                                                                                                                                                                                                                                                                                                                                                                                                                                                                                                                                                                                                                                                                                                                                                                                                                                                  | § 68-345       | 20,000 SF           | 392,725 FT |
| MIN. LOT WIDTH                                                                                                                                                                                                                                                                                                                                                                                                                                                                                                                                                                                                                                                                                                                                                                                                                                                                                                                                                                                                                                                                                                                                                                                                                                                                                                                                                                                                                                                                                                                                                                                                                                                                                                                                                                                                                                                                                                                                                                                                                                                                                                                 | § 68-346       | 100 FT              | >100 FT    |
| MIN. FRONT YARD SETBACK                                                                                                                                                                                                                                                                                                                                                                                                                                                                                                                                                                                                                                                                                                                                                                                                                                                                                                                                                                                                                                                                                                                                                                                                                                                                                                                                                                                                                                                                                                                                                                                                                                                                                                                                                                                                                                                                                                                                                                                                                                                                                                        | § 68-347-A     | 50 FT               | 56.8 FT    |
| MIN. SIDE YARD SETBACK                                                                                                                                                                                                                                                                                                                                                                                                                                                                                                                                                                                                                                                                                                                                                                                                                                                                                                                                                                                                                                                                                                                                                                                                                                                                                                                                                                                                                                                                                                                                                                                                                                                                                                                                                                                                                                                                                                                                                                                                                                                                                                         | § 68-348       | 10 FT               | 40.5 FT    |
| MIN. REAR YARD SETBACK                                                                                                                                                                                                                                                                                                                                                                                                                                                                                                                                                                                                                                                                                                                                                                                                                                                                                                                                                                                                                                                                                                                                                                                                                                                                                                                                                                                                                                                                                                                                                                                                                                                                                                                                                                                                                                                                                                                                                                                                                                                                                                         | § 68-349-A     | 25 FT               | 121.5 FT   |

## PARKING CALCULATIONS

## PROVIDED:

PROPOSED STALLS = 177 STALLS (INCLUDING 8 ACCESSIBLE STALLS)
= 177 STALLS\*

## LANDSCAPE CALCULATION

LANDSCAPE COVERAGE

PROVIDED REQUIRED

MIN. TOTAL LANDSCAPING MIN. FRONT YARD LANDSCAPING 20% (78,545 SF) 50% (39,273 SF) 20.15% (79,153 SF) 53.24% (41,817 SF)

VARIANCE REQUIRED

EAST ELEVATION