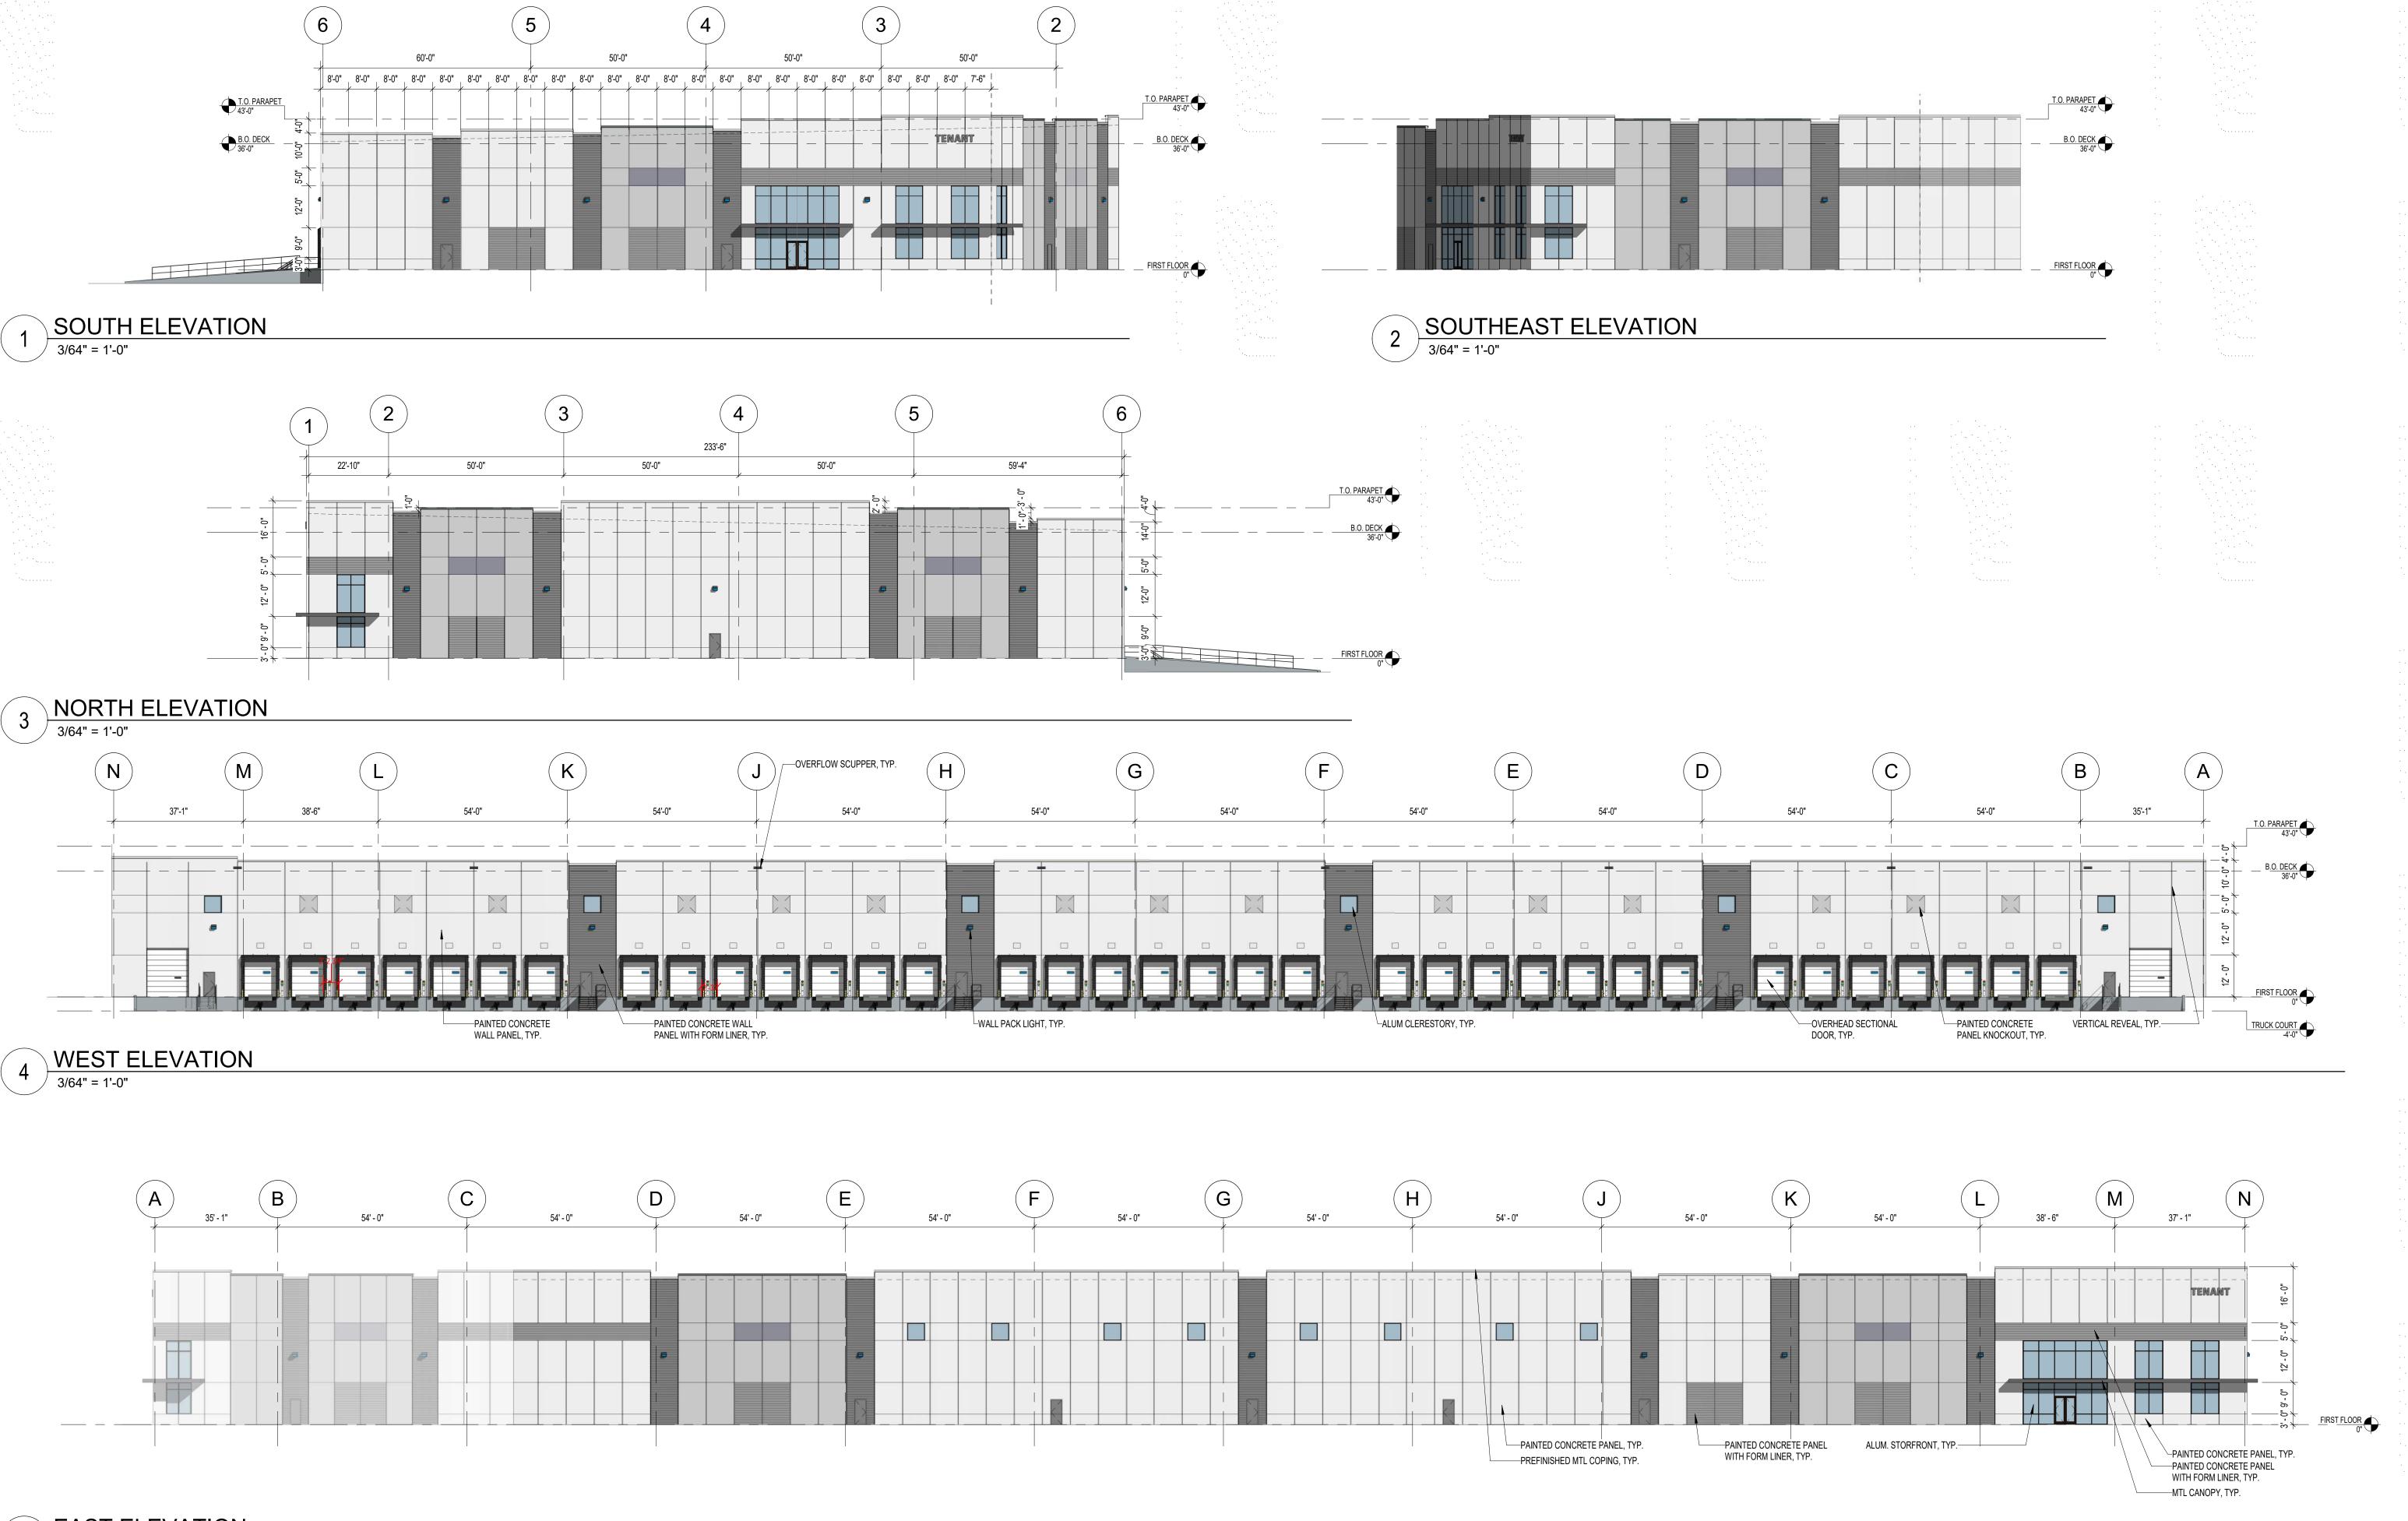

## LANDSCAPE CALCULATION

LANDSCAPE COVERAGE

PROVIDED REQUIRED

MIN. TOTAL LANDSCAPING MIN. FRONT YARD LANDSCAPING 20% (78,545 SF) 50% (39,273 SF) 20.15% (79,153 SF) 53.24% (41,817 SF)

VARIANCE REQUIRED

EAST ELEVATION