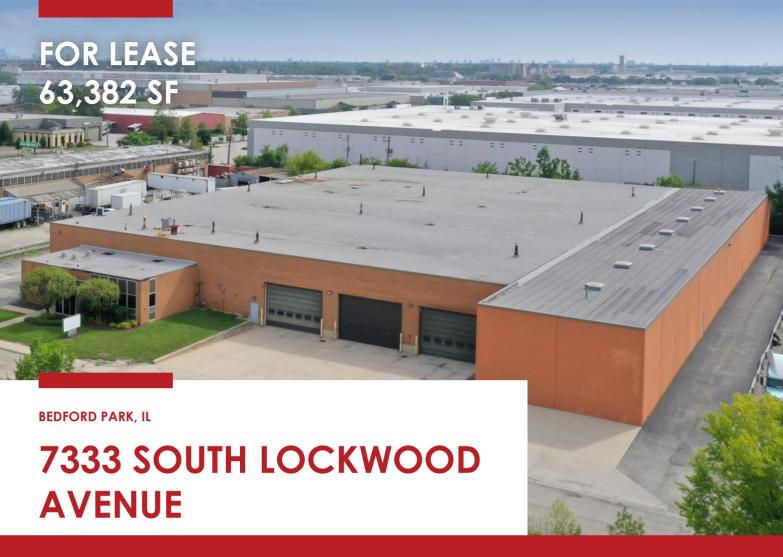

# **COMMENTS**

- Renovations Underway
- New 6B Tax Incentive in Place
- Highly Centralized Location with a Strong Labor Pool
- 4.7 miles to I-55 (Cicero Ave Exit)
- 1.7 miles to CSX Intermodal (71st Street Bedford Park, IL)
- 3.4 miles to Midway Airport
- 5.9 miles to CSX Intermodal (59th Street Yard)
- Professionally Owned and Managed

# **BUILDING DETAILS**

| Building Size | 63,382 SF                       |
|---------------|---------------------------------|
| Office Size   | 2,512 SF                        |
| Clear Height  | 20′                             |
| Loading       | 6 Dock Doors<br>1 Drive-In Door |
| Power         | 1,600-Amp, 480-Volt             |
| Crane         | 2-Ton                           |
| Sprinkler     | Wet                             |

Brokered by:

**C