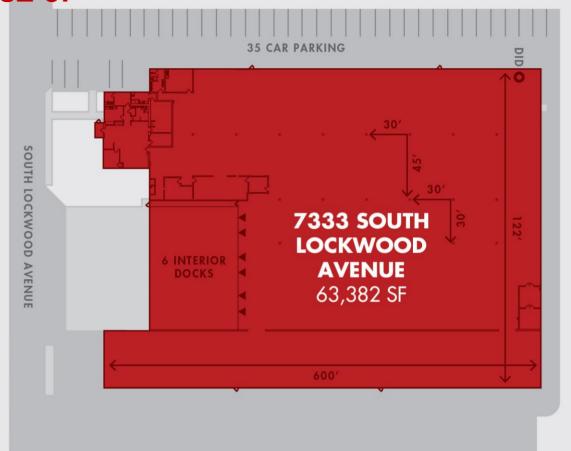

# **BUILDING DETAILS**

| Building Size | 63,382 SF                       |
|---------------|---------------------------------|
| Office Size   | 2,512 SF                        |
| Clear Height  | 20′                             |
| Loading       | 6 Dock Doors<br>1 Drive-In Door |
| Power         | 1,600-Amp, 480-Volt             |
| Crane         | 2-Ton                           |
| Sprinkler     | Wet                             |