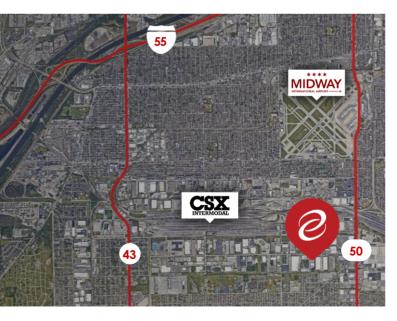

# **COMMENTS**

- Renovations Underway
- New 6B Tax Incentive in Place
- Highly Centralized Location with a Strong Labor Pool
- 4.7 miles to I-55 (Cicero Ave Exit)
- 1.7 miles to CSX Intermodal (71st Street Bedford Park, IL)
- 3.4 miles to Midway Airport
- 5.9 miles to CSX Intermodal (59th Street Yard)
- Professionally Owned and Managed