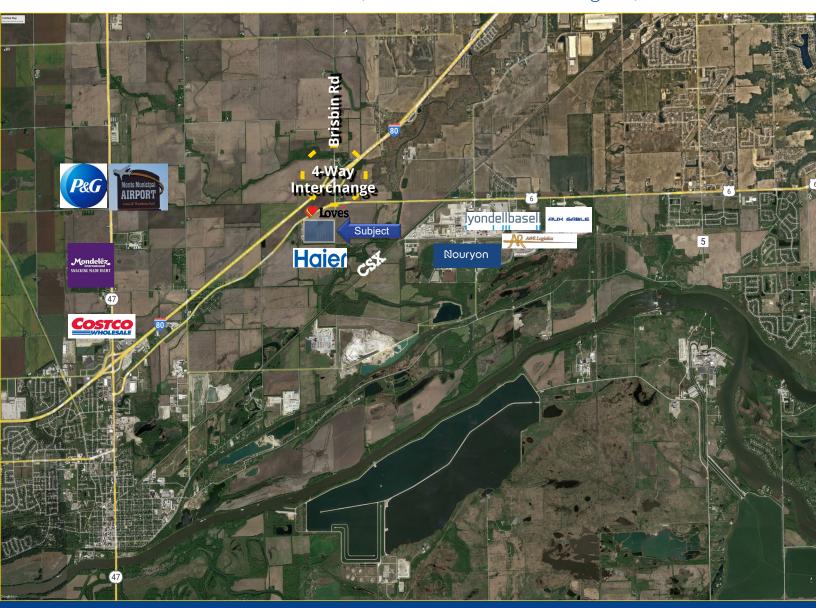

#### Comments:

- TIF available with 5-7 year real estate tax abatement
- Significant 46 KVA substations.
- Enterprise Zone.
- Low Grundy County Real Estate Taxes.
- Close proximity to BNSF UP Intermodal.
- 4 way I-80 access via the adjacent Brisbin Road Interchange.
- All utilities and infrastructure to site, Pad ready.