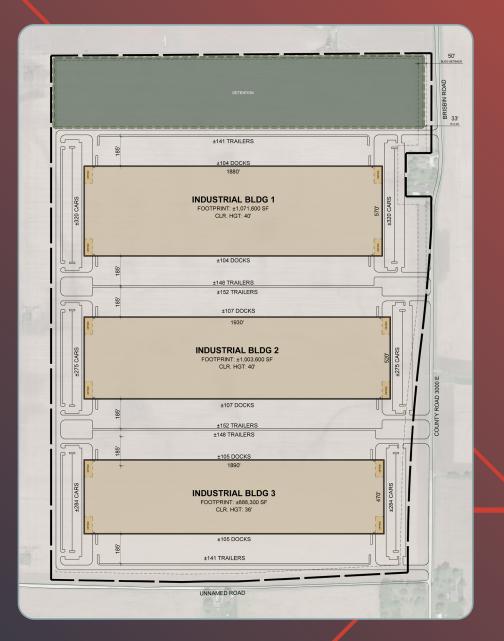

| Three-Building Plan | Building 1   | Building 2   | Building 3 |
|---------------------|--------------|--------------|------------|
| Building Size:      | 1,071,600 SF | 1,003,600 SF | 888,300 SF |
| Drive-in Doors:     | 4            | 4            | 4          |
| Docks:              | 208          | 214          | 210        |
| Car Parking:        | 640          | 550          | 568        |
| Trailer Parking:    | 289          | 304          | 289        |
| Clear Height:       | 40'          | 40'          | 36'        |

### **Conceptual Site Plans**

## **Conceptual Site Plans**