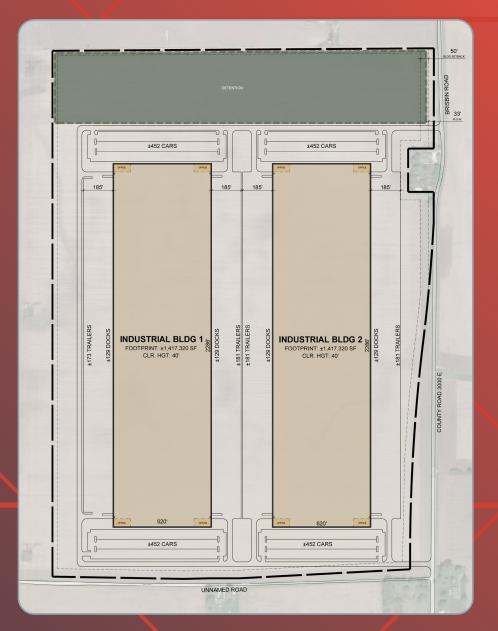

### **Site Summary**

Land Size: 183 Acres

Proximity to I-80, full way interchange

Proximity to BNSF & UP Intermodal Yards

Tax Incentives available

Abundant labor pool

| <b>Two-Building Plan</b><br>Building Size: | <b>Building 1</b><br>1,417,320 SF | <b>Building 2</b><br>1,417,320 SF |
|--------------------------------------------|-----------------------------------|-----------------------------------|
| Drive-in Doors:                            | 4                                 | 4                                 |
| Docks:                                     | 258                               | 258                               |
| Car Parking:                               | 904                               | 904                               |
| Trailer Parking:                           | 354                               | 362                               |
| Clear Height:                              | 40'                               | 40'                               |

### **Conceptual Site Plans**

## **Conceptual Site Plans**