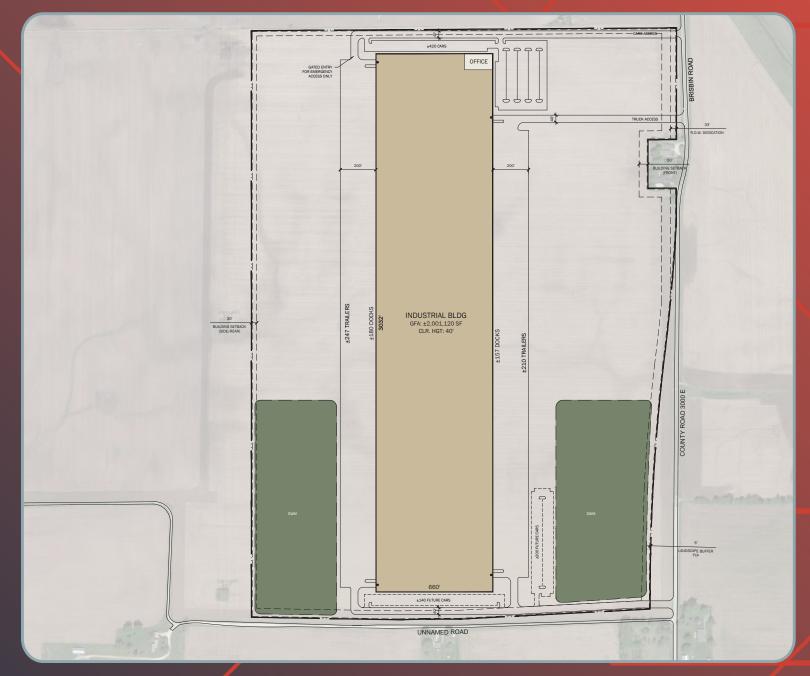

### **Single Building Plan**

| Building Size:   | 2,001,120 SF            |  |
|------------------|-------------------------|--|
| Drive-in Doors:  | 4                       |  |
| Docks:           | 337                     |  |
| Car Parking:     | 420 (expandable to 760) |  |
| Trailer Parking: | 457                     |  |
| Clear Height:    | 40'                     |  |

### **Conceptual Site Plans**

## **Conceptual Site Plans**