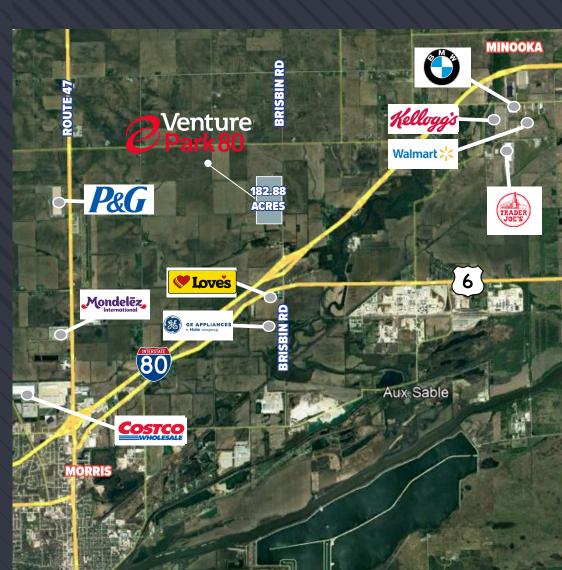

-------|--|
| Drive-in Doors:  | 4                       |  |
| Docks:           | 337                     |  |
| Car Parking:     | 420 (expandable to 760) |  |
| Trailer Parking: | 457                     |  |
| Clear Height:    | 40'                     |  |

| Three-Building Plan | Building 1   | Building 2   | Building 3 |
|---------------------|--------------|--------------|------------|
| Building Size:      | 1,071,600 SF | 1,003,600 SF | 888,300 SF |
| Drive-in Doors:     | 4            | 4            | 4          |
| Docks:              | 208          | 214          | 210        |
| Car Parking:        | 640          | 550          | 568        |
| Trailer Parking:    | 289          | 304          | 289        |
| Clear Height:       | 40'          | 40'          | 36'        |



### **Conceptual Site Plans**





## **Conceptual Site Plans**



# **Access/Amenities Map**



### BRISBIN ROAD & I-80 MORRIS, IL



### CONTACTS

#### **Jason Lev**

Executive Vice President +18477064044 jason.lev@cbre.com

#### John Suerth, SIOR

Executive Vice President +18477064929 john.suerth@cbre.com

### **Jimmy Kowalczyk** First Vice President

+16303685548 jimmy.kowalczyk@cbre.com



© 2024 CBRE, Inc. All rights reserved. This information has been obtained from sources believed reliable but has not been verified for accuracy or completeness. CBRE, Inc. makes no guarantee, representation or warranty and accepts no responsibility or liability as to the accuracy, completeness, or reliability of the information contained herein. You should conduct a careful, independent investigat