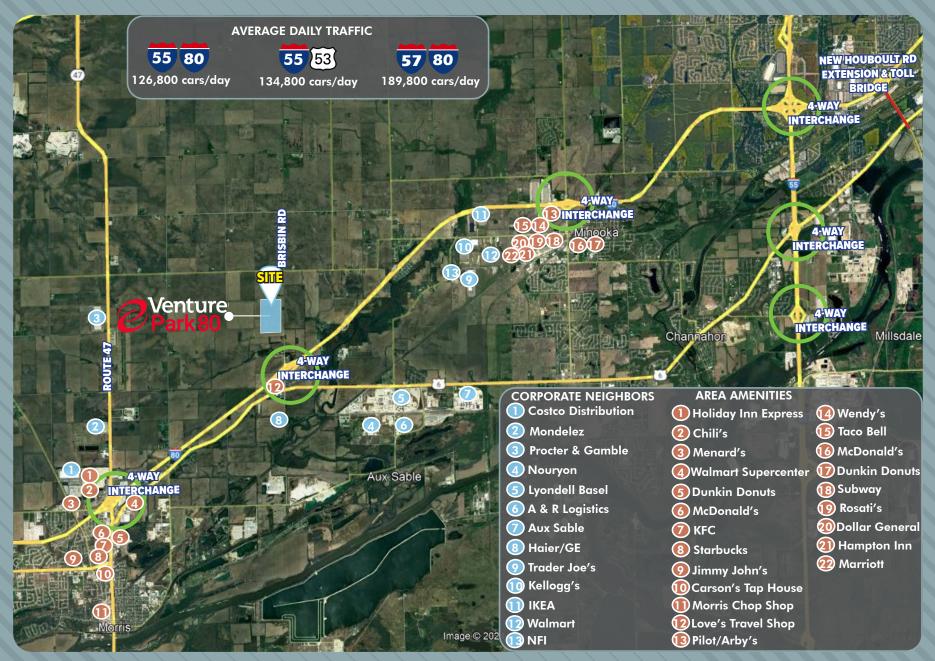

|  |
| Car Parking:     | 420 (expandable to 760) |  |
| Trailer Parking: | 457                     |  |
| Clear Height:    | 40'                     |  |

| Three-Building Plan | Building 1   | Building 2   | Building 3 |
|---------------------|--------------|--------------|------------|
| Building Size:      | 1,071,600 SF | 1,003,600 SF | 888,300 SF |
| Drive-in Doors:     | 4            | 4            | 4          |
| Docks:              | 208          | 214          | 210        |
| Car Parking:        | 640          | 550          | 568        |
| Trailer Parking:    | 289          | 304          | 289        |
| Clear Height:       | 40'          | 40'          | 36'        |



### **Conceptual Site Plans**





## **Conceptual Site Plans**



# **Access/Amenities Map**



### BRISBIN ROAD & I-80 MORRIS, IL



### CONTACTS

#### **Jason Lev**

Executive Vice President +18477064044 jason.lev@cbre.com

#### John Suerth, SIOR

Executive Vice President +18477064929 john.suerth@cbre.com

### **Jimmy Kowalczyk** First Vice President

+16303685548 jimmy.kowalczyk@cbre.com



© 2024 CBRE, Inc. All rights reserved. This information has been obtained from sources believed reliable but has not been verified for accuracy or completeness. CBRE, Inc. makes no guarantee, representation or warranty and accepts no responsibility or liability as to the accuracy, completeness, or reliability of the information contained herein. You should conduct a careful, independent investigation of the property and verify all information. Any reliance on this information is solely at you