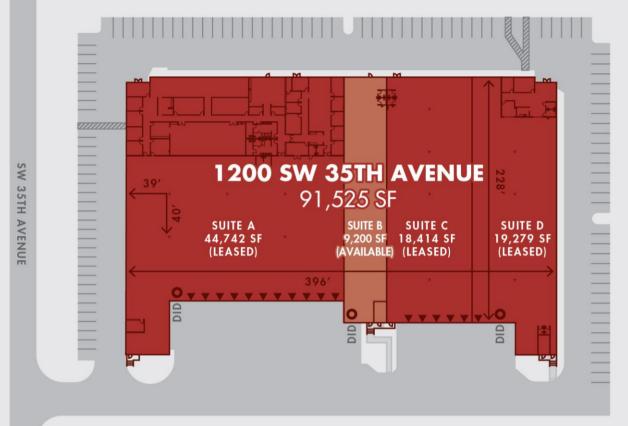

# FOR LEASE 9,200 SF

| SUITE  | TOTAL SF | OFFICE SF | ASKING RATE |
|--------|----------|-----------|-------------|
| Α      | 44,742   | 14,938    | LEASED      |
| В      | 9,200    | 910       | \$16.95 N   |
| С      | 18,414   | -         | LEASED      |
| D      | 19,279   | 1,948     | LEASED      |
| TOTALS | 91,635   | 17,796    |             |