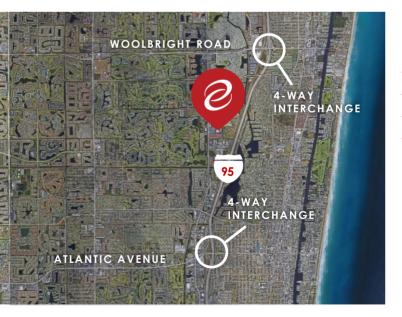

# **COMMENTS**

- Rear-Load Class A Warehouse
- Features 32' Clear Height & ESFR Sprinkler System
- Well Located Directly off Congress Ave with Close Proximity to I-95
- Spec Office Buildout Underway
- Professionally Owned & Managed