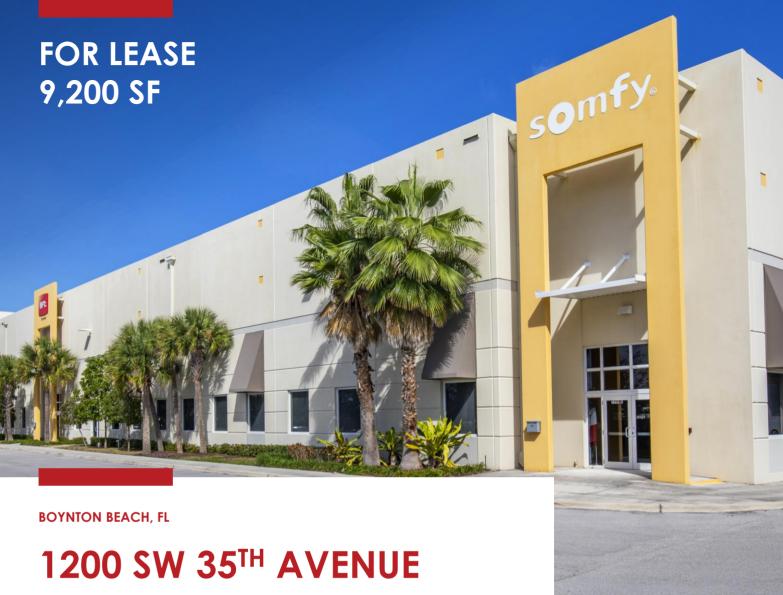

# **COMMENTS**

- Rear-Load Class A Warehouse
- Features 32' Clear Height & ESFR Sprinkler System
- Well Located Directly off Congress Ave with Close Proximity to I-95
- Spec Office Buildout Underway
- Professionally Owned & Managed

# FOR LEASE 9,200 SF

| SUITE  | TOTAL SF | OFFICE SF | ASKING RATE |
|--------|----------|-----------|-------------|
| Α      | 44,742   | 14,938    | LEASED      |
| В      | 9,200    | 910       | \$16.95 N   |
| С      | 18,414   | -         | LEASED      |
| D      | 19,279   | 1,948     | LEASED      |
| TOTALS | 91,635   | 17,796    |             |