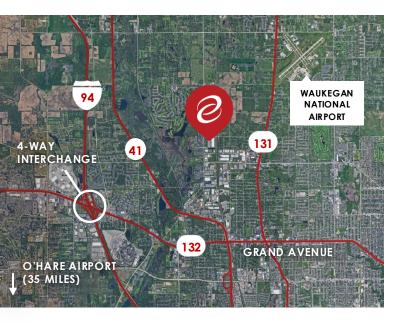

# COMMENTS

- Efficient, Open Warehouse Layout
- Strategically Located within Lake County with Close Proximity to Route 41 and I-94
- Close Proximity to Large Labor Base and Executive Housing
- Low, Stable Lake County Taxes
- Professionally Owned and Managed