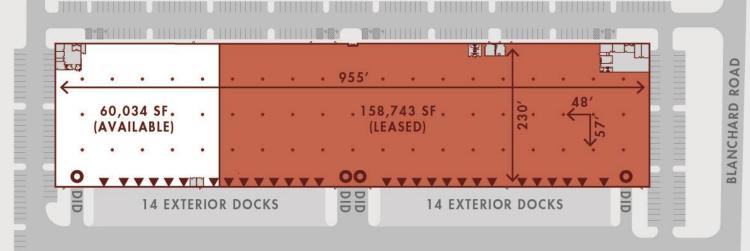

# **BUILDING DETAILS**

| Building Size | 218,617 SF                                                      |
|---------------|-----------------------------------------------------------------|
| Suite Size    | 60,034 SF                                                       |
| Office Size   | Office: 1,875 SF<br>Warehouse Office: 365 SF<br>Total: 2,240 SF |
| Clear Height  | 30'                                                             |
| Loading       | 7 Docks / 1 Drive-In Door                                       |
| Parking       | 1.14/1,000 SF                                                   |
| Sprinkler     | ESFR                                                            |
| Lighting      | LED                                                             |
| Power         | 800-Amp 480/277-Volt Service                                    |