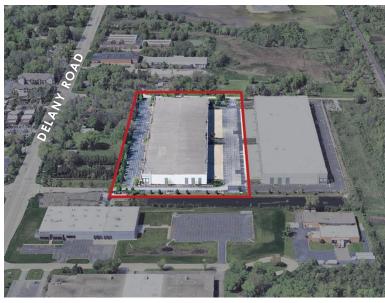

# COMMENTS

- Efficient, Open Warehouse Layout
- Strategically Located within Lake County with Close Proximity to Route 41 and I-94
- Close Proximity to Large Labor Base and Executive Housing
- Low, Stable Lake County Taxes
- Professionally Owned and Managed